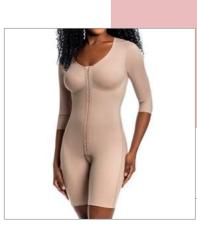

10

3022 X

Bust shaper

3022/3326 SS Girdle with bulge, 12 flexible fins.

Option: DB bust with optional straps.

3022 SLEEVES X

Shaper with sleeves, preshaped bust without cutout.

Esthetics and post-surgery

3030 SLEEVES X

Bra with sleeves, preshaped bust with no cutout and no reinforcement.

Vest with sleeves, preshaped bust with no cutout.

54 55 Esthetics and post-surgery Esthetics and post-surgery