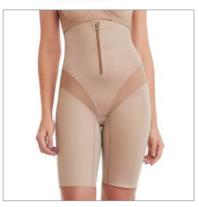

# ESTHETICS AND POST-SURGERY

P R E M I U M P R E M I U M

3001 X Pre-molded bust shaper with cutout.

3001 Bust shaper with cut-out sewing.

3001/3030 X Bust shaper pre-shaped without cut-out, regatta strap.

3001 DB Girdle with bulge, optional straps.

**3001 SS REN** Girdle with lacecovered bulge.

3022 S/C X Bust shaper pre-molded without cutout.

3022 J X Bust shaper pre-molded without cut-out, with foldable finish.