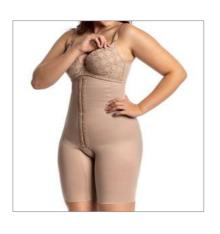

3001 DB Girdle with bulge, optional straps.

**3001 SS REN** Girdle with lacecovered bulge.

3022 S/C X Bust shaper pre-molded without cutout.

3022 J X Bust shaper pre-molded without cut-out, with foldable finish.

10

3022 X

Bust shaper

3022/3326 SS Girdle with bulge, 12 flexible fins.

Option: DB bust with optional straps.

3022 SLEEVES X

Shaper with sleeves, preshaped bust without cutout.

Esthetics and post-surgery