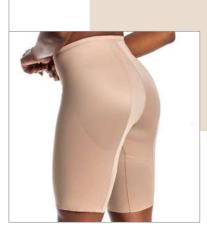

**3004**Shorts with open bottom.

**3004 AS**Shorts with double waistband, open bottom.

**3004 LG**"Gluteus lift" shorts, with a closed bottom.

**3004 REN YS**Shorts with open bottom, lace on the legs.

**3004 EG**Shorts with gluteal filler.