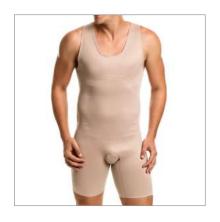

## MALE

P R E M I U M P R E M I U M

3009/3041 TC AB T-shirt with a high neckline, lycra armholes and a front opening.

3069 A H T-shirt with back reinforcement, lycra armholes and front opening.

3069 H T-shirt with reinforcement in the back, lycra armholes.

3009 TC

T-shirt.

3069 A/B H T-shirt with back reinforcement, 4 flexible fins, lycra armholes and front opening,

3009 TC AB T-shirt.

**3009** Shaper.

3009 AB Shaper.

**3009/3041 AB**High-cut shaper, lycra armholes.

#### PREMIUM

**3009 YS** Shaper.

3009/3041 YS AB

High-cut shaper, lycra armholes.

**3423**Shaper for Lipo HD, with flexible foams.

PREMIUM
PREMIUM

**3014 H**Abdonimal band.

Note: With optional