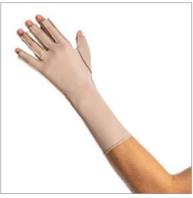

3062-3 B Elastic band 3 buds, 130 cm circumference, with support for colostomy bag.

3039 AC Bracelet with Velcro on the back.

3036 C/D (pair) Glove with fingers Options: Fingerless (S/D).

Single glove.

3039 H/L (pair)