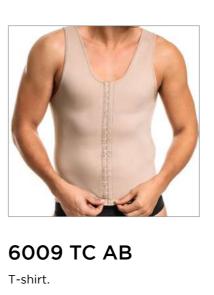

6009/6041 YS AB
Girdle with high neckline

6009/6041 AB
Girdle with high neckline

**6029 M**High waist belt.

**6028 M**High waist belt.

6009 S Underpants

3070
YOGA Glycerin Soap
Neutral, PH balanced and 100%
vegetable. Formulated for washing YOGA
products, lingerie and delicate clothes..