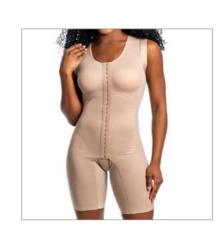

LIGHT

5029 ABL

High-Waisted Panties.

Note: With optional suspender straps.

Bust shaper pre-molded with cutout.

5026

High-waisted shorts with an open bottom.

Note: With optional suspender straps.

#### 5025 AB

High-waisted, openbottomed pants.

Note: With optional suspender straps.

Bust shaper pre-molded with cutout.

**5019/5026 X**Shaper with front split, preshaped bust with no cutout, halter neck strap with clasp.