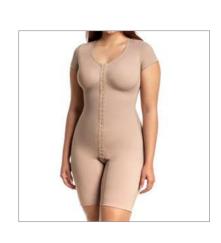

# ESTHETICS AND POST-SURGERY

P R E M I U M P R E M I U M

3001 X Pre-molded bust shaper with cutout.

3001 Bust shaper with cut-out sewing.

3001/3030 X Bust shaper pre-shaped without cut-out, regatta strap.

3001 DB Girdle with bulge, optional straps.

**3001 SS REN** Girdle with lacecovered bulge.

3022 S/C X Bust shaper pre-molded without cutout.

3022 J X Bust shaper pre-molded without cut-out, with foldable finish.

10

3022 X

Bust shaper

3022/3326 SS Girdle with bulge, 12 flexible fins.

Option: DB bust with optional straps.

3022 SLEEVES X

Shaper with sleeves, preshaped bust without cutout.

Esthetics and post-surgery

P R E M I U M P R E M I U M

3002 X Bust shaper pre-molded with cut-out.

3002 J X Pre-molded bust shaper without cut-out, foldable finish.

3002 SS Shaper with bulge.

3002 DB Girdle with bulge, optional straps.

3019 X Pre-molded bust shaper with cutout.

**3019 GLUTEAL** PROSTHESIS X Girdle with lycra for gluteal prosthesis, pre-shaped bust with cut-out.

3019 S/C X Bust shaper pre-molded without cut-out.

3019 J X Bust modeler pre-molded without cut-out, folding finish.

3019/3026 X

Shaper with front split, preshaped bust with no cutout, regatta straps with clasp.

3019/3026 J X

Shaper with front split, preshaped bust without cutout, foldable finish.

3019/3026 J SH X

Girdle with band over the bust, front split, pre-shaped bust without cutout, foldable finish.