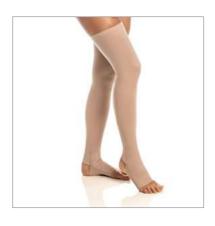

Opções:

Bracelete com Iuva - 3039/3036 F/L. Bracelete unitário.

P R E M I U M P R E M I U M

3012 CA FF

Medium compression pantyhose (18-25 mmHg), open heel and closed bottom.

Options: FA (open bottom). CF (closed heel). AL (high compression 20-40 mmHg) - open heel only.

3010 S Medium compression sock (18-25mmHg).

3011 CA Medium compression 7/8

stocking (18-25 mmHg), open heel.

Options: CF (closed heel). AL (high compression 20-40 mmHg) - open heel only.

3010 CA Medium compression 3/4 sock (18-25 mmHg), open heel.

Options: CF (closed heel). AL (high compression 20-40 mmHg) - only open heel.

3176 Arm Restraining Belt.

**3047**Backstrap with Velcro.

**3038 D**Double strap with Velcro.

**3047 B**Backstrap with Velcro, flexible fins.