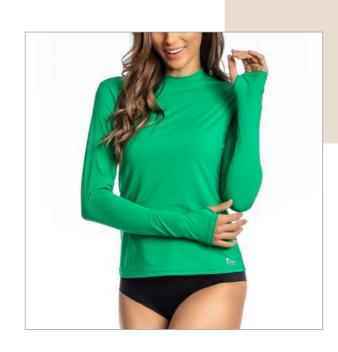

High-waisted legging, with fitness girdle, 6 flexible

Тор.

fins.

3441 Modeling belt with double elastic band, adjustable with Velcro, 6 flexible fins.

Blue Royal

3234 F T-shirt with U.V. protection.

3338 Legging cirê with modeling waistband.

Green

Black

PREMIUM P R E M I U M

Black

3234 M T-shirt with U.V. protection. Blue Royal

T-shirt with U.V. protection.

**Tangerine** 

White

3234 A F T-shirt with U.V. protection and thumb attachment.

Green

P R E M I U M P R E M I U M

3234 M T-shirt with U.V. protection.

**Tangerine** 

Folha

3234 A M T-shirt with U.V. protection and thumb attachment.