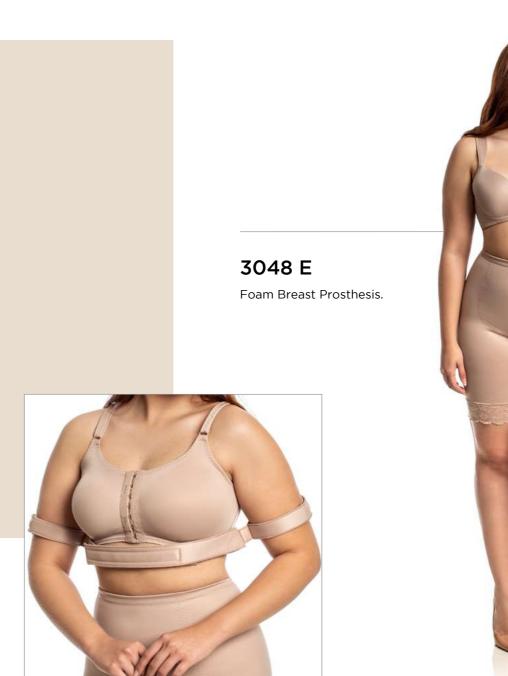

**3421**Brassiere with bulge, opening for prosthesis, wide foam straps.

**3048 E**Prótese mamária de espuma.

**3129**Lace bra, with opening for prosthesis.

**3420**Double bra, no bust, with 20 flexible fins.