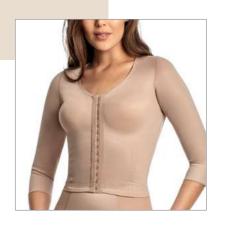

aped bra bust with reinforcement and no cutout, regatta strap.



3015/3030 X REF. 3069

Preformed bra bust without cutouts, with back reinforcement, regatta strap.



Preformed bra bust without cutouts and without reinforcement, regatta strap.



53

52

Esthetics and post-surgery





3015 SH X

Brassiere with band over the bust, folding finish, preshaped bust without cutout and without reinforcement.



3015 SH-2 X

Double-strap bra with a fold-over finish, pre-shaped bust with no cutout and no reinforcement.



3050 A

Band with lace to the bust, fold-over finish.



3063

Elastic band for the bust.



Pre-shaped bra bust without cutouts and without reinforcement, regatta strap with lycra armholes.



3041 F X

Pre-shaped bust vest with no cutout, regatta strap with lycra armholes.





3030 SLEEVES X

Bra with sleeves, preshaped bust with no cutout and no reinforcement.



Vest with sleeves, preshaped bust with no cutout.

54 55 Esthetics and post-surgery Esthetics and post-surgery





#### **3015 J LAISE X**

Laise covered bra, pre-shaped bust with no cutout and reinforcement, folding finish.

Colors: ch/pt, chocolate, black and white.





#### 3030 J LAISE X

Laise covered bra, pre-shaped bust with no cutout and no reinforcement, regatta strap, folding finish.

Colors: ch/pt, chocolate, black and white.

Esthetics and post-surgery







**3013 P X**Bra with opening for prosthesis, pre-shaped bust with cut-out.

**3421**Brassiere with bulge, opening for prosthesis, wide foam straps.

**3048 E**Prótese mamária de espuma.



**3129**Lace bra, with opening for prosthe