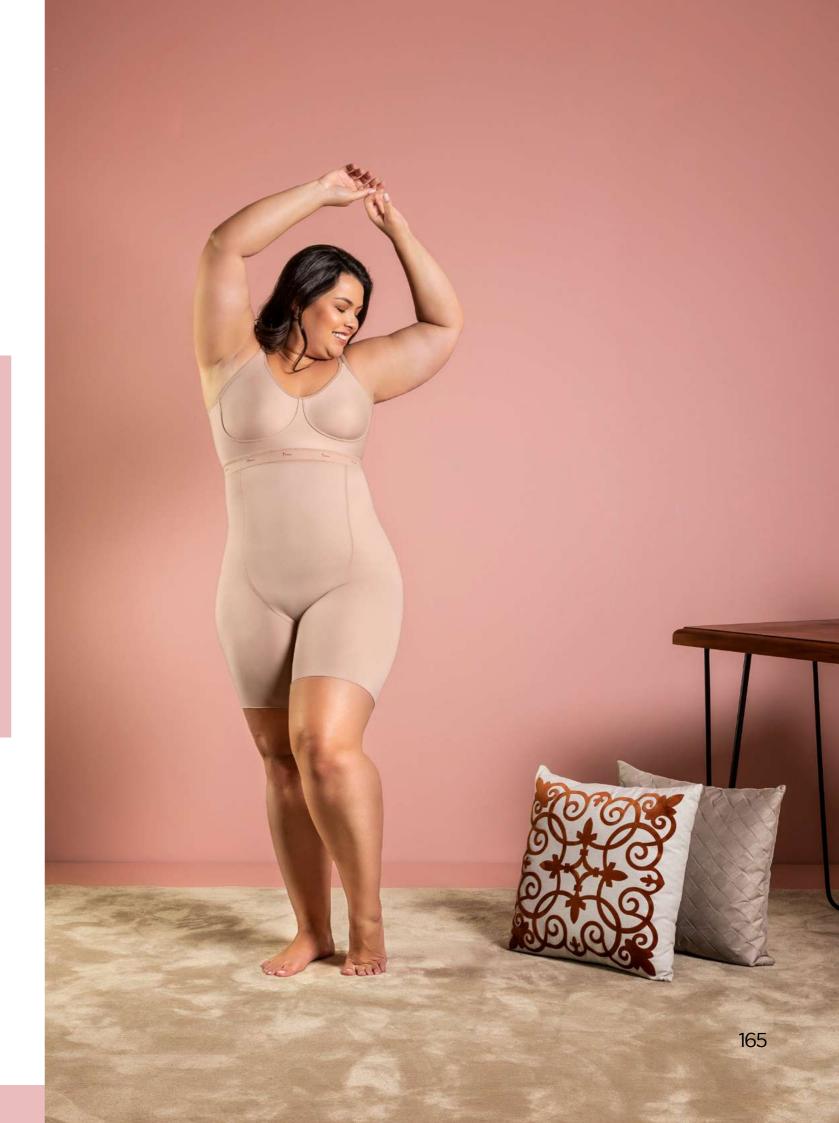

lle poá and lace.





# 6090

Top brassiere with cup, lace detail.

# .6091

Lace panties.









6006 AS

Double-breasted panties.



6006 L
Laser-cut panties.





**6006 B**Double front panties.

front

Panties with

reinforcement..

Soft





6086

Laser-cut panties on the legs.



# 6085

Double-fronted panties, laser cut on the gluteal area.













**6084**Double g-string panty with lace detail.



Swimming push-up bra, with bulge, lace detail.



6087
Thong panty, with laser cut legs



6076
High-waisted panty, laser-cut legs.

6028

High-Waisted Panties.



6074
High-waisted thong panties.





6004 FF
Shorts with closed bottom.



6004 AS

Shorts with double waistband, closed bottom.







**6023**High-waisted shorts with a closed bottom.



**6024**Closed bottom pants



Soft





**6029 ABF**High waisted panties.

6029 ABL

High waisted panties.



**6026**High-waisted shorts with open bottom.



6025 AB
High-waisted,
open-bottom pants





166







6070
Pre-shaped bust t-shirt with cut-outs.

6070 LAISE

Pre-molded bust t-shirt lined in lace, with cut-outs.





6070 SS

T-shirt with bulge.

Option: 6070 SS AB T-shirt with bustier, front opening.



6013 SS

Brassiere with cup.



6071

Brassiere with cup "Extra Comfort".



**6072**Brassiere with goufré detail, with cup.

Note.: Sizes mini mini to big.













6013 Pre-shaped bust bra with cut-outs.



Pre-shaped bust top with cutouts and reinforcement, personalized elastic band.





Esthetics and post-surgery

173





6015 E Pre-shaped bust bra without cutouts and without reinforcement.



S