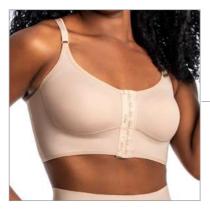

3376 X Customized elastic bra, preshaped bust without cutouts and without reinforcement and without reinforcement, fold-over finish.

3013 S/C X Bra with pre-shaped bust without cutouts and without reinforcement.

3015 J X Pre-shaped bust bra with reinforcement and no cutout, fold-over finish.

3015 X Pre-shaped bust bra with reinforcement and no cutout.

Customized elastic bra, preshaped bust without cutouts and without reinforcement and without reinforcement, fold-over finish.