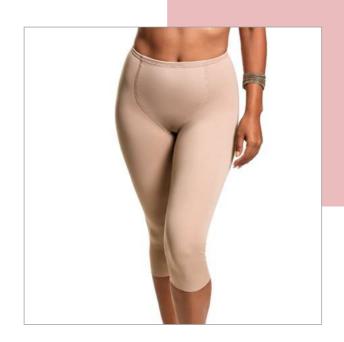

Panty with tulle poá and in tulle poá and lace.





# 6090

Top brassiere with cup, lace detail.

# .6091

Lace panties.









6006 AS

Double-breasted panties.



6006 L
Laser-cut panties.





**6006 B**Double front panties.

front

Panties with

reinforcement..

Soft





6086

Laser-cut panties on the legs.



# 6085

Double-fronted panties, laser cut on the gluteal area.













**6084**Double g-string panty with lace detail.



Swimming push-up bra, with bulge, lace detail.



6087
Thong panty, with laser cut legs



6076
High-waisted panty, laser-cut legs.

6028

High-Waisted Panties.



6074
High-waisted thong panties.





6004 FF
Shorts with closed bottom.



6004 AS

Shorts with double waistband, closed bottom.







**6023**High-waisted shorts with a closed bottom.



**6024**Closed bottom pants



Soft





**6029 ABF**High waisted panties.

6029 ABL

High waisted panties.



**6026**High-waisted shorts with open bottom.



6025 AB
High-waisted,
open-bottom pants





166







6070
Pre-shaped bust t-shirt with cut-outs.

6070 LAISE

Pre-molded bust t-shirt lined in lace, with cut-outs.





6070 SS

T-shirt with bulge.

Option: 6070 SS AB T-shirt with bustier, front opening.



6013 SS

Brassiere with cup.



6071

Brassiere with cup "Extra Comfort".



**6072**Brassiere with goufré detail, with cup.

Note.: Sizes mini mini to big.













6013 Pre-shaped bust bra with cut-outs.



Pre-shaped bust top with cutouts and reinforcement, personalized elastic band.





Esthetics and post-surgery

173





6015 E Pre-shaped bust bra without cutouts