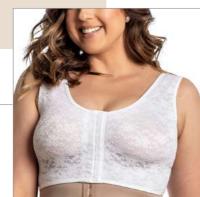

# ESTHETICS AND POST-SURGERY

P R E M I U M P R E M I U M

3001 X Pre-molded bust shaper with cutout.

3001 Bust shaper with cut-out sewing.

3001/3030 X Bust shaper pre-shaped without cut-out, regatta strap.

P R E M I U M P R E M I U M

3002 X Bust shaper pre-molded with cut-out.

3002 J X Pre-molded bust shaper without cut-out, foldable finish.

3002 SS Shaper with bulge.

3002 DB Girdle with bulge, optional straps.