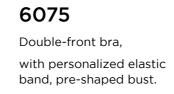

#### 3310 A

Legging with pockets, shaping waistband.

Colors: Black,

mediterranean,, marsala and

graffiti.

124 125 Fitness Fitness

6075

3422

High-waisted legging, with fitness girdle, 6 flexible

Тор.

fins.

3441 Modeling belt with double elastic band, adjustable with Velcro, 6 flexible fins.

Blue Royal

3234 F T-shirt with U.V. protection.

3338 Legging cirê with modeling waistband.