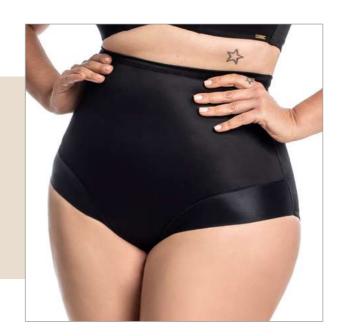

3017 AB X Bust shaper pre-molded with cutout.

Panties with double waistband.

3006 Panties with front reinforcement.

3006 EG Panties with gluteal filler.

3028 High-Waisted Panties. Note: With optional suspender straps.