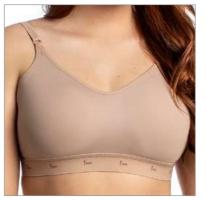

#### 3310 A

Legging with pockets, shaping waistband.

Colors: Black,

mediterranean,, marsala and

graffiti.

124 125 Fitness Fitness

6075

3422

High-waisted legging, with fitness girdle, 6 flexible

Тор.

fins.

3441 Modeling belt with double elastic band, adjustable with Velcro, 6 flexible fins.

Blue Royal

3234 F T-shirt with U.V. protection.

3338 Legging cirê with modeling waistband.