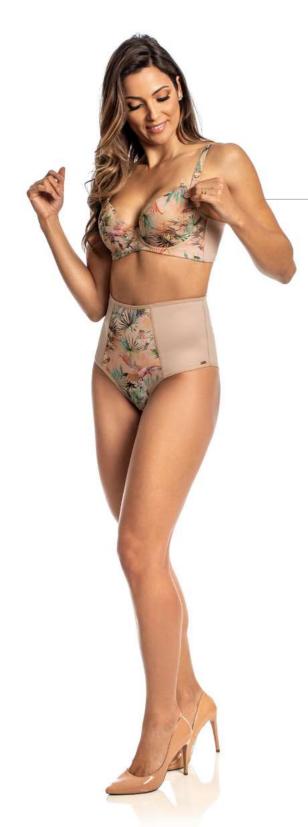

## SHAPING LINGERIE

3137 CIRÊ Cirê bra with cup, optional straps.

3138 CIRÊ High-waisted cirê panties. Option: 3138 gouffrê.

3137 GOUFRÊ Gouffré bra with cup, optional straps.

3139 GOUFRÊ Gouffré panties. Option: 3139 cirê.

3141 Gouffré bra with cup.

3143 Gouffrê panties.

3289

Gouffré bra with deep plunge neckline, removable back straps.

3143

Gouffrê panties.

**3144**Gouffré bra with cup, optional straps.

Note: Sizes mini mini to large.