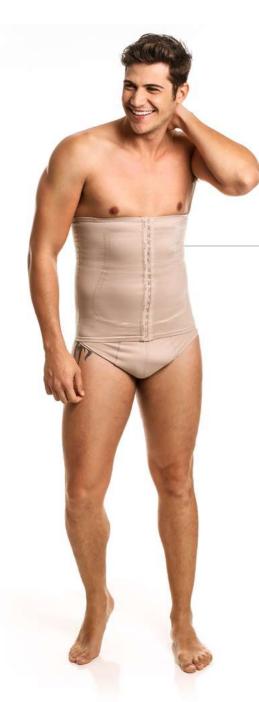

#### PREMIUM

**3009 YS** Shaper.

3009/3041 YS AB

High-cut shaper, lycra armholes.

**3423**Shaper for Lipo HD, with flexible foams.

PREMIUM
PREMIUM

**3014 H**Abdonimal band.

Note: With optional