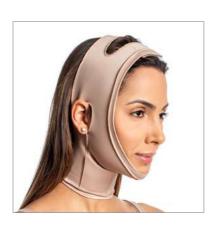

#### PREMIUM

**3009 YS** Shaper.

3009/3041 YS AB

High-cut shaper, lycra armholes.

**3423**Shaper for Lipo HD, with flexible foams.

PREMIUM
PREMIUM

**3014 H**Abdonimal band.

Note: With optional