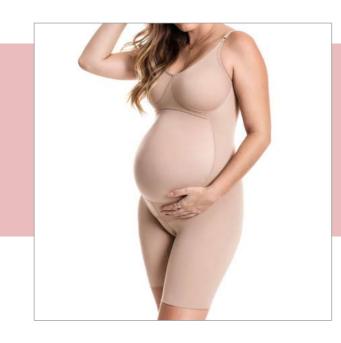

## PREGNANT

3032 X Bust shaper pre-molded with cutout..

3033 X Bust shaper pre-molded with cut-out, closed bottom.

3034 FF High waisted shorts, with a closed bottom.

High-waisted pantyhose with closed bottom and heel.

Options: Open bottom (FA). Open heel (CA).

3034 A High waisted panties.

3065 Elastic band.