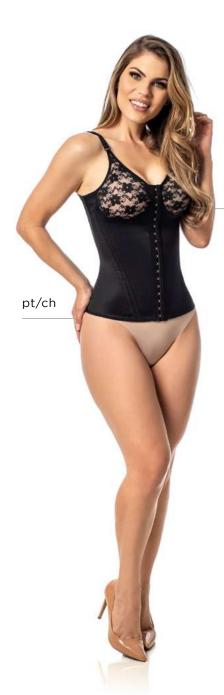

Bust corset pre-shaped with cutout and lined with laise, 12 flexible fins.

Colors: pt/ch, black, chocolate and white.

**3056 REN** 

Bust corset is lace-covered and stitched, with 6 flexible fins.

3326 B

Bust corset sewn with cutout, 12 flexible fins, lace at bust and circumference.