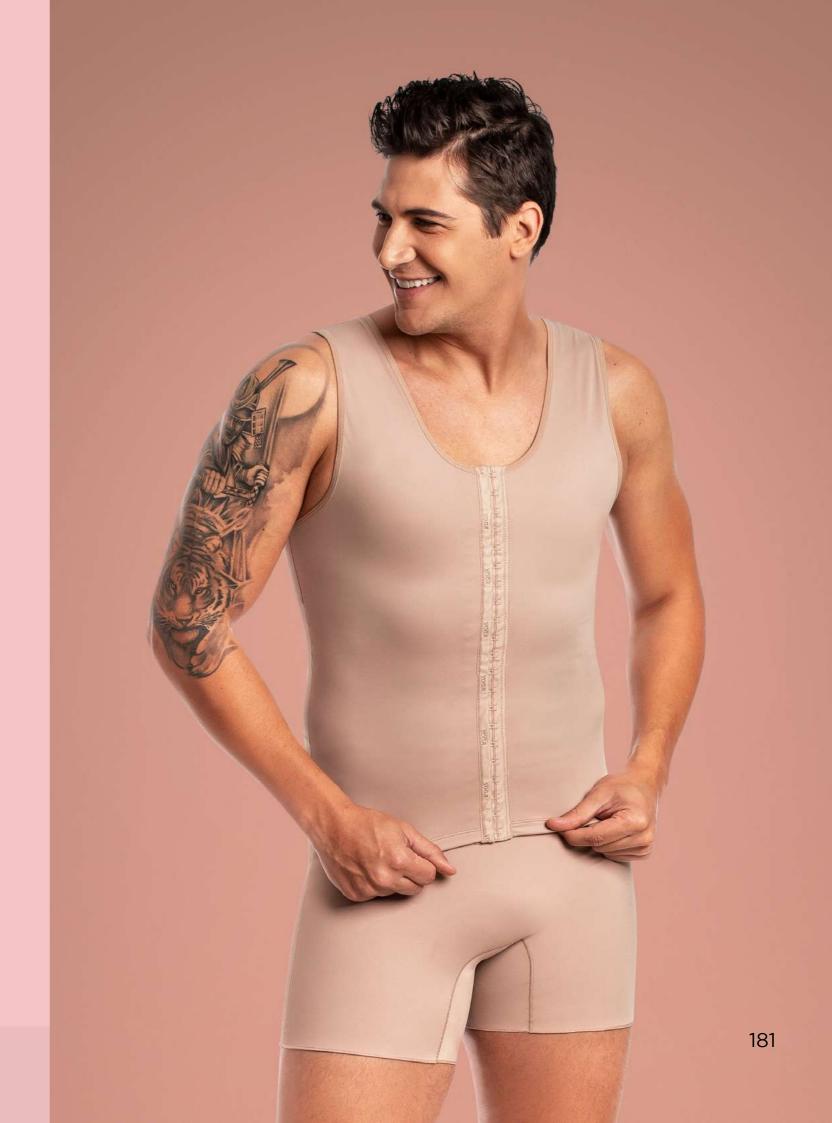

## MALE

P R E M I U M P R E M I U M

3009/3041 TC AB T-shirt with a high neckline, lycra armholes and a front opening.

3069 A H T-shirt with back reinforcement, lycra armholes and front opening.

3069 H T-shirt with reinforcement in the back, lycra armholes.

3009 TC

T-shirt.

3069 A/B H T-shirt with back reinforcement, 4 flexible fins, lycra armholes and front opening,

3009 TC AB T-shirt.

**3009** Shaper.

3009 AB Shaper.

**3009/3041 AB**High-cut shaper, lycra armholes.

#### PREMIUM

**3009 YS** Shaper.

3009/3041 YS AB

High-cut shaper, lycra armholes.

**3423**Shaper for Lipo HD, with flexible foams.

PREMIUM
PREMIUM

**3014 H**Abdonimal band.

Note: With optional