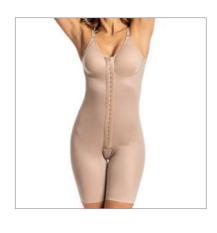

# ESTHETICS AND POST-SURGERY

P R E M I U M P R E M I U M

3001 X Pre-molded bust shaper with cutout.

3001 Bust shaper with cut-out sewing.

3001/3030 X Bust shaper pre-shaped without cut-out, regatta strap.

P R E M I U M P R E M I U M

3002 X Bust shaper pre-molded with cut-out.

3002 J X Pre-molded bust shaper without cut-out, foldable finish.

3002 SS Shaper with bulge.

3002 DB Girdle with bulge, optional straps.