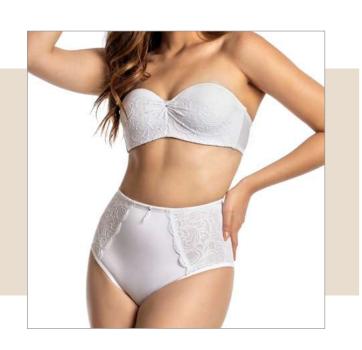

3017 AB X Bust shaper pre-molded with cutout.

Panties with double waistband.

3006 Panties with front reinforcement.

3006 EG Panties with gluteal filler.

3028 High-Waisted Panties. Note: With optional suspender straps.