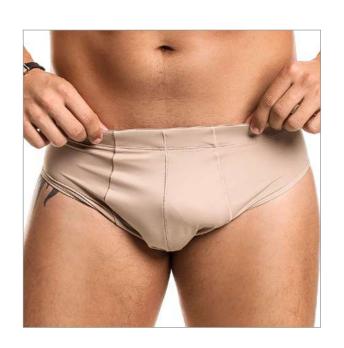

## MALE

P R E M I U M P R E M I U M

3009/3041 TC AB T-shirt with a high neckline, lycra armholes and a front opening.

3069 A H T-shirt with back reinforcement, lycra armholes and front opening.

3069 H T-shirt with reinforcement in the back, lycra armholes.

3009 TC

T-shirt.

3069 A/B H T-shirt with back reinforcement, 4 flexible fins, lycra armholes and front opening,

3009 TC AB T-shirt.

**3009** Shaper.

3009 AB Shaper.

**3009/3041 AB**High-cut shaper, lycra armholes.

#### PREMIUM

**3009 YS** Shaper.

3009/3041 YS AB

High-cut shaper, lycra armholes.

**3423**Shaper for Lipo HD, with flexible foams.

PREMIUM
PREMIUM

**3014 H**Abdonimal band.

Note: With optional

Note: With optional suspender straps.

3029 ABL M

High Waist Belt.

Note: With optional suspender straps.

3026 M

High waisted shorts, open bottom.

Note: With optional suspender straps.

3041 H

Vest with lycra armholes.

3042 H

Vest with sleeves.

3009 H

Underpants.