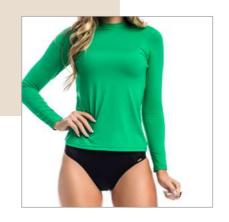

High-waisted legging, with fitness girdle, 6 flexible

Тор.

fins.

3441 Modeling belt with double elastic band, adjustable with Velcro, 6 flexible fins.

Blue Royal

3234 F T-shirt with U.V. protection.

3338 Legging cirê with modeling waistband.

Green

Black

PREMIUM P R E M I U M

Black

3234 M T-shirt with U.V. protection. Blue Royal

T-shirt with U.V. protection.

**Tangerine** 

White