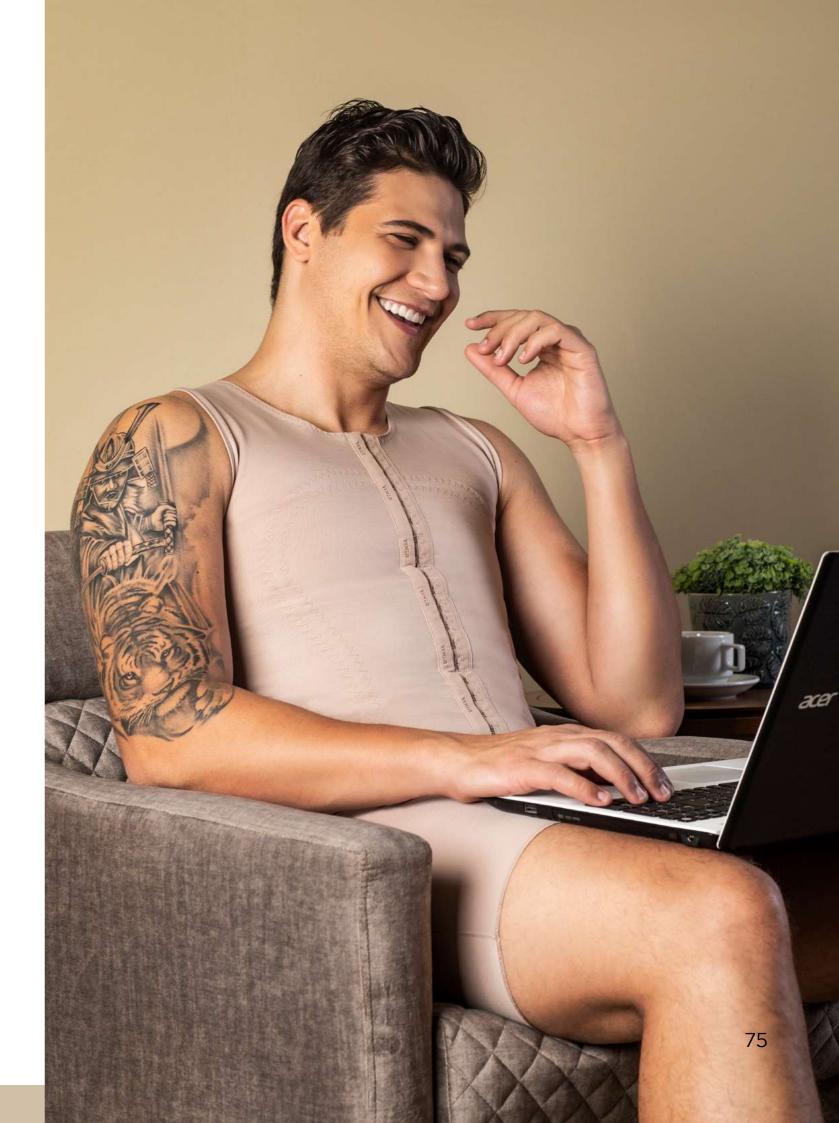

## MALE

P R E M I U M P R E M I U M

3009/3041 TC AB T-shirt with a high neckline, lycra armholes and a front opening.

3069 A H T-shirt with back reinforcement, lycra armholes and front opening.

3069 H T-shirt with reinforcement in the back, lycra armholes.

3009 TC

T-shirt.

3069 A/B H T-shirt with back reinforcement, 4 flexible fins, lycra armholes and front opening,

3009 TC AB T-shirt.

**3009** Shaper.

3009 AB Shaper.

**3009/3041 AB**High-cut shaper, lycra armholes.