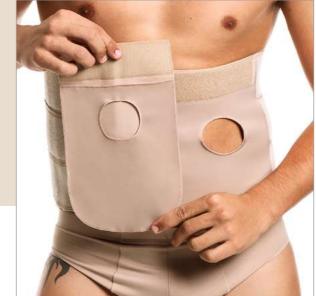

3062-3 B Elastic band 3 buds, 130 cm circumference, with support for colostomy bag.

3039 AC Bracelet with Velcro on the back.

3036 C/D (pair) Glove with fingers Options: Fingerless (S/D).

Single glove.

3039 H/L (pair)