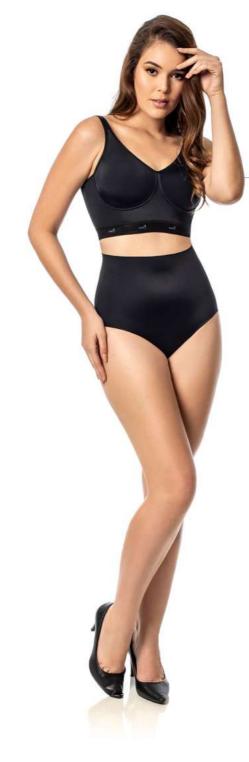

10

3022 X

Bust shaper

3022/3326 SS Girdle with bulge, 12 flexible fins.

Option: DB bust with optional straps.

3022 SLEEVES X

Shaper with sleeves, preshaped bust without cutout.

Esthetics and post-surgery

P R E M I U M P R E M I U M

3002 X Bust shaper pre-molded with cut-out.

3002 J X Pre-molded bust shaper without cut-out, foldable finish.

3002 SS Shaper with bulge.

3002 DB Girdle with bulge, optional straps.