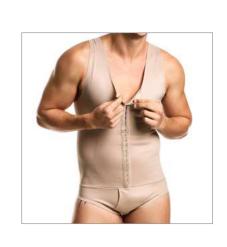

3009 TC

T-shirt.

3069 A/B H T-shirt with back reinforcement, 4 flexible fins, lycra armholes and front opening,

3009 TC AB T-shirt.

**3009** Shaper.

3009 AB Shaper.

**3009/3041 AB**High-cut shaper, lycra armholes.

#### PREMIUM

**3009 YS** Shaper.

3009/3041 YS AB

High-cut shaper, lycra armholes.

**3423**Shaper for Lipo HD, with flexible foams.

PREMIUM
PREMIUM

**3014 H**Abdonimal band.

Note: With optional