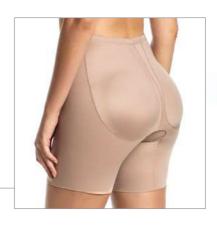

**3004**Shorts with open bottom.

**3004 AS**Shorts with double waistband, open bottom.

**3004 LG**"Gluteus lift" shorts, with a closed bottom.

**3004 REN YS**Shorts with open bottom, lace on the legs.

**3004 EG**Shorts with gluteal filler.