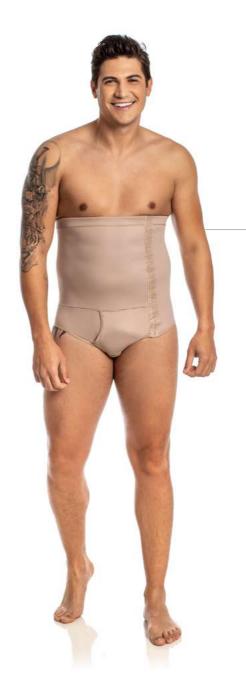

## MALE

P R E M I U M P R E M I U M

3009/3041 TC AB T-shirt with a high neckline, lycra armholes and a front opening.

3069 A H T-shirt with back reinforcement, lycra armholes and front opening.

3069 H T-shirt with reinforcement in the back, lycra armholes.

3009 TC

T-shirt.

3069 A/B H T-shirt with back reinforcement, 4 flexible fins, lycra armholes and front opening,

3009 TC AB T-shirt.

**3009** Shaper.

3009 AB Shaper.

**3009/3041 AB**High-cut shaper, lycra armholes.

#### PREMIUM

**3009 YS** Shaper.

3009/3041 YS AB

High-cut shaper, lycra armholes.

**3423**Shaper for Lipo HD, with flexible foams.

PREMIUM
PREMIUM

**3014 H**Abdonimal band.

Note: With optional

Note: With optional suspender straps.

3029 ABL M

High Waist Belt.

Note: With optional suspender straps.

3026 M

High waisted shorts, open bottom.

Note: With optional suspender straps.

3041 H

Vest with lycra armholes.

3042 H

Vest with sleeves.

3009 H

Underpants.