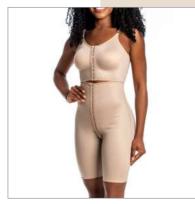

# ESTHETICS AND POST-SURGERY

P R E M I U M P R E M I U M

3001 X Pre-molded bust shaper with cutout.

3001 Bust shaper with cut-out sewing.

3001/3030 X Bust shaper pre-shaped without cut-out, regatta strap.

P R E M I U M P R E M I U M

3002 X Bust shaper pre-molded with cut-out.

3002 J X Pre-molded bust shaper without cut-out, foldable finish.

3002 SS Shaper with bulge.

3002 DB Girdle with bulge, optional straps.