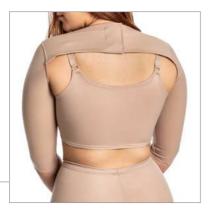

10

3022 X

Bust shaper

3022/3326 SS Girdle with bulge, 12 flexible fins.

Option: DB bust with optional straps.

3022 SLEEVES X

Shaper with sleeves, preshaped bust without cutout.

Esthetics and post-surgery