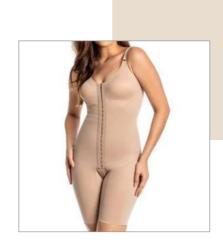

# ESTHETICS AND POST-SURGERY

P R E M I U M P R E M I U M

3001 X Pre-molded bust shaper with cutout.

3001 Bust shaper with cut-out sewing.

3001/3030 X Bust shaper pre-shaped without cut-out, regatta strap.

P R E M I U M P R E M I U M

3002 X Bust shaper pre-molded with cut-out.

3002 J X Pre-molded bust shaper without cut-out, foldable finish.

3002 SS Shaper with bulge.

3002 DB Girdle with bulge, optional straps.