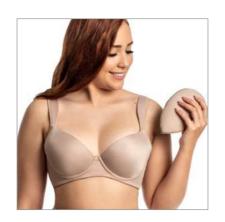

**3421**Brassiere with bulge, opening for prosthesis, wide foam straps.

**3048 E**Prótese mamária de espuma.

**3129**Lace bra, with opening for prosthesis.

**3420**Double bra, no bust, with 20 flexible fins.