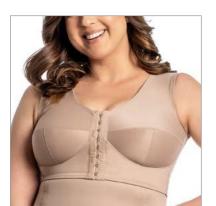

#### 3030 J LAISE X

Laise covered bra, pre-shaped bust with no cutout and no reinforcement, regatta strap, folding finish.

Colors: ch/pt, chocolate, black and white.

Esthetics and post-surgery

**3013 P X**Bra with opening for prosthesis, pre-shaped bust with cut-out.

#### 3026

High-waisted shorts with an open bottom.

Note: With optional suspender straps.

Pre-shaped bra bust with cut-outs.