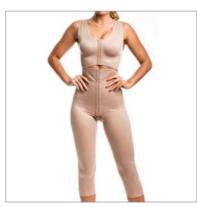

# ESTHETICS AND POST-SURGERY

P R E M I U M P R E M I U M

3001 X Pre-molded bust shaper with cutout.

3001 Bust shaper with cut-out sewing.

3001/3030 X Bust shaper pre-shaped without cut-out, regatta strap.

3001 DB Girdle with bulge, optional straps.

**3001 SS REN** Girdle with lacecovered bulge.

3022 S/C X Bust shaper pre-molded without cutout.

3022 J X Bust shaper pre-molded without cut-out, with foldable finish.