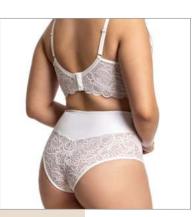

# ESTHETICS AND POST-SURGERY

P R E M I U M P R E M I U M

3001 X Pre-molded bust shaper with cutout.

3001 Bust shaper with cut-out sewing.

3001/3030 X Bust shaper pre-shaped without cut-out, regatta strap.

3001 DB Girdle with bulge, optional straps.

**3001 SS REN** Girdle with lacecovered bulge.

3022 S/C X Bust shaper pre-molded without cutout.

3022 J X Bust shaper pre-molded without cut-out, with foldable finish.