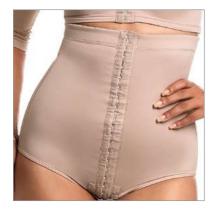

3017 AB X Bust shaper pre-molded with cutout.

Panties with double waistband.

3006 Panties with front reinforcement.

3006 EG Panties with gluteal filler.

3028 High-Waisted Panties. Note: With optional suspender straps.

3024 Pants with open bottom.

**3029 ABF**High-waisted panties.

Note: With optional suspender straps.

3029 ABL

High-waisted panties.

Note: With optional suspender straps.

3026

High-waisted shorts with open bottom.