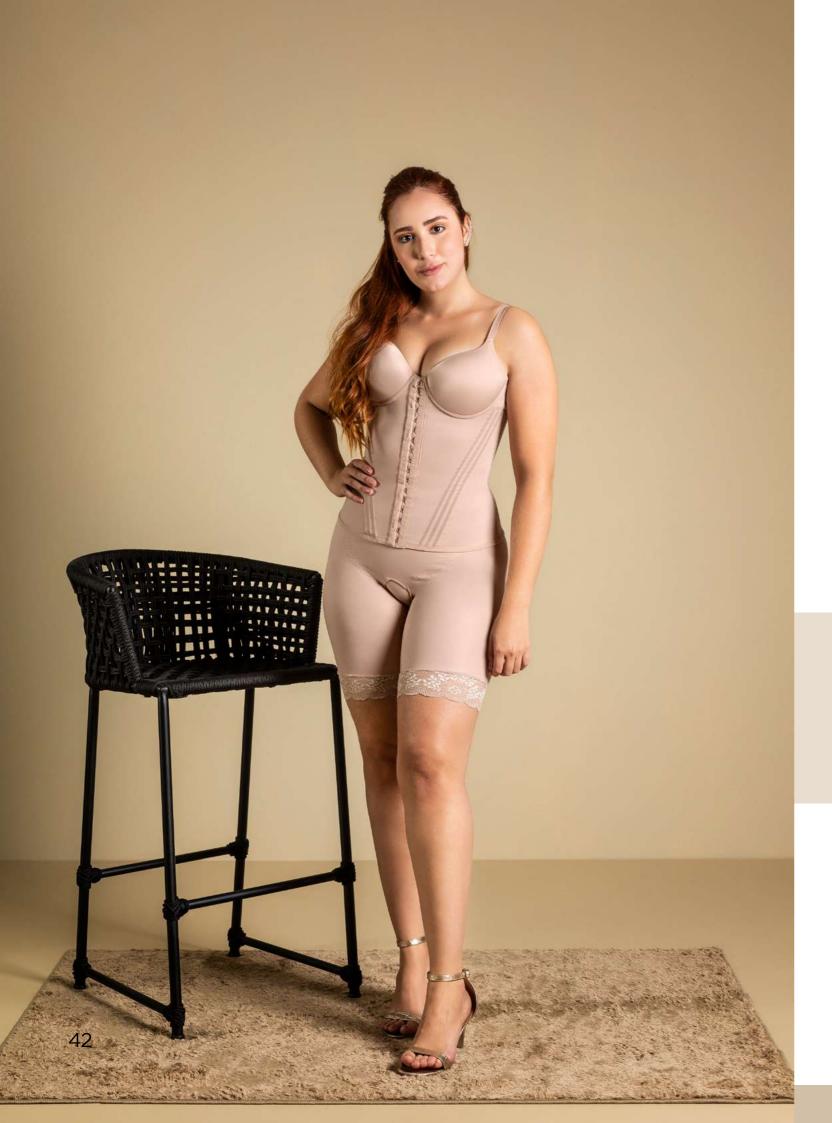

h 12 flexible fins.



**3056 SB**No-bust Corset with 4 flexible fins.



**3056 C/REC X**Bust corset pre-molded with cut-out, 6 flexible fins.



**3056 X**Bust corset pre-shaped with no cutout, 6 flexible fins.



**3076 S X**Pre-molded bust corset no cut-out, 12 flexible fins, 12 cm elastic waist.

Opção: 3076 S-2 com elástico de 24 cm.

Esthetics and post-surgery Esthetics and post-surgery 37











**3057 X**Bust corset pre-shaped without cutout, 6 flexible fins, regatta strap.









Bust corset pre-shaped with cutout and lined with laise, 12 flexible fins.

Colors: pt/ch, black, chocolate and white.



**3056 REN** 

Bust corset is lace-covered and stitched, with 6 flexible fins.



3326 B

Bust corset sewn with cutout, 12 flexible fins, lace at bust and circumference.



40





#### 3076 SS

Corset with bulge, 12 flexible fins, 12 cm elastic waist.

Option: DB-Shirt with optional straps.

#### 3056 SS

Corset com bojo, 6 barbatanas flexíveis.

Option: DB Bulge with optional straps.



#### 3326 SS

Corset with bulge, 12 flexible fins.

Option: DB Bulge with optional straps.



43

PREMIUM PREMIUM





3056 SS/10

Corset with a lace and crystal-coated bust, 6 flexible fins.

Option: DB/10 bulge with optional straps.

**3056 SS REN**Corset with lace covered bust, 6 flexible fins.



**3056 DB REN**Corset with lace covered bulge, 6 flexible fins, optional straps.



3076 A SS

Corset with bulge, 12 flexible fins, 12 cm elastic waist, bust and front lace.

Option: 3076 A SS-2 with 24 cm elastic band.



Corset with bulge, 12 flexible fins, 12 cm elastic waist, op