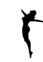

Options: CF (closed heel). AL (high compression 20-40 mmHg) - only open heel.

3176 Arm Restraining Belt.

**3047**Backstrap with Velcro.

**3038 D**Double strap with Velcro.

**3047 B**Backstrap with Velcro, flexible fins.

**3038 E**Strap with Velcro.

**3038 E R**Double strap with Velcro, foam reinforcement.

**3038** I Band with Velcro, ear opening.

Repairing Repairing 87