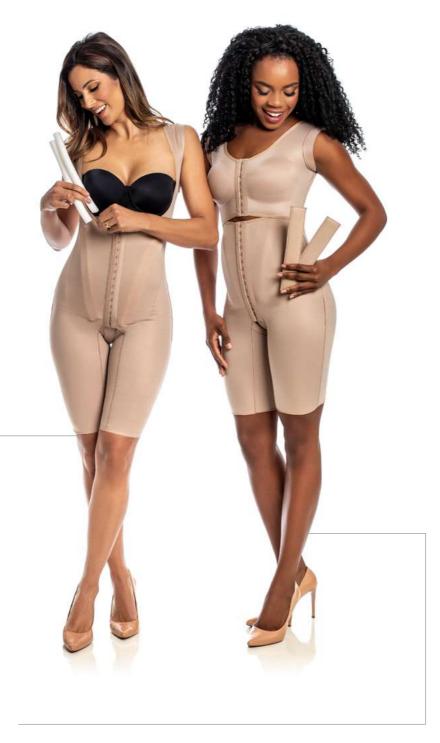

**3297**No-bust girdle, regatta strap with lycra armholes.

Note: With optional adapter for straps.

**3297 A**No-bust girdle, regatta strap with lycra armholes, high back..

**3019 SB**No-Bust Girdle.

3381

Lipo HD girdle, with flexible cylinders, no bust, regatta strap with lycra armholes.

Option: With flexible

foams - 3380.

Lipo HD girdle, with front split, flexible foams, pre-shaped bust without cutout, regatta strap with clasp, lycra armhole.

Option: With flexible cylinders: - 3379.

3019 SS Girdle with bulge. Option: DB bustier with optional straps.