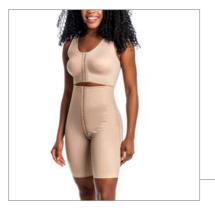

LIGHT

5029 ABL

High-Waisted Panties.

Note: With optional suspender straps.

Bust shaper pre-molded with cutout.

5026

High-waisted shorts with an open bottom.

Note: With optional suspender straps.

#### 5025 AB

High-waisted, openbottomed pants.

Note: With optional suspender straps.

Bust shaper pre-molded with cutout.

**5019/5026 X**Shaper with front split, preshaped bust with no cutout, halter neck strap with clasp.