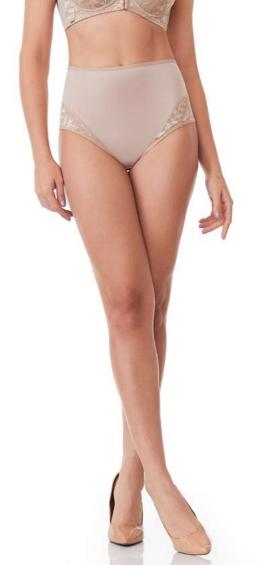

3017 AB X Bust shaper pre-molded with cutout.

Panties with double waistband.

3006 Panties with front reinforcement.

3006 EG Panties with gluteal filler.

3028 High-Waisted Panties. Note: With optional suspender straps.

Bust corset pre-shaped with cutout and lined with laise, 12 flexible fins.

Colors: pt/ch, black, chocolate and white.

**3056 REN** 

Bust corset is lace-covered and stitched, with 6 flexible fins.

3326 B

Bust corset sewn with cutout, 12 flexible fins, lace at bust and circumference.