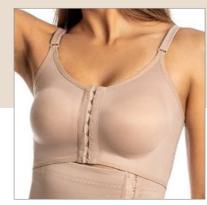

# ESTHETICS AND POST-SURGERY

P R E M I U M P R E M I U M

3001 X Pre-molded bust shaper with cutout.

3001 Bust shaper with cut-out sewing.

3001/3030 X Bust shaper pre-shaped without cut-out, regatta strap.