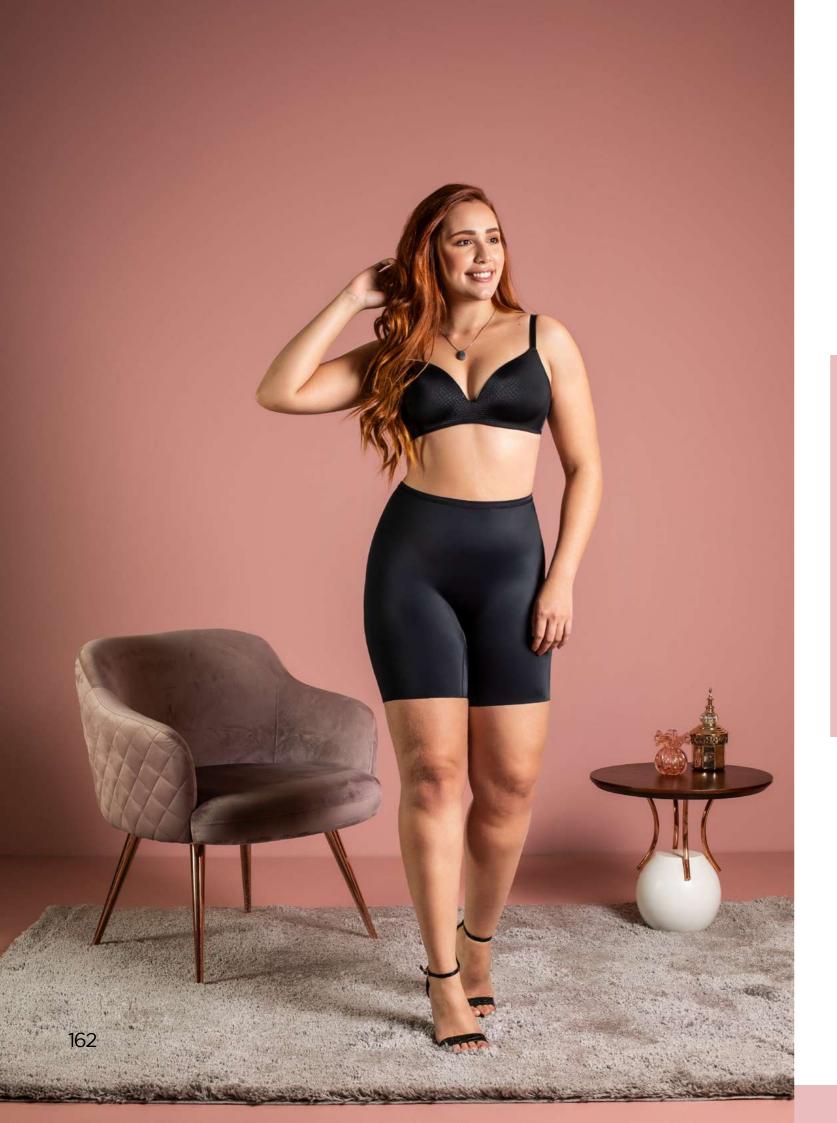

## FITNESS

Legging with shaping waistband.

Colors: Black,

mediterranean,, marsala and

graffiti.

Option: Emana fabric - 3113.

3218 H Men's fitness belt with 6 flexible fins.

3218 E