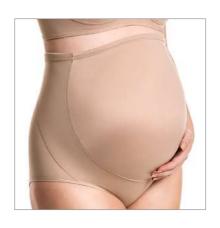

## PREGNANT

3032 X Bust shaper pre-molded with cutout..

3033 X Bust shaper pre-molded with cut-out, closed bottom.

3034 FF High waisted shorts, with a closed bottom.

High-waisted pantyhose with closed bottom and heel.

Options: Open bottom (FA). Open heel (CA).

3034 A High waisted panties.

3065 Elastic band.