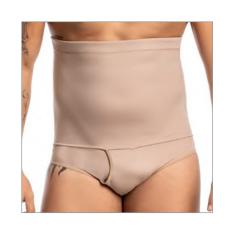

## MALE

P R E M I U M P R E M I U M

3009/3041 TC AB T-shirt with a high neckline, lycra armholes and a front opening.

3069 A H T-shirt with back reinforcement, lycra armholes and front opening.

3069 H T-shirt with reinforcement in the back, lycra armholes.

3009 TC

T-shirt.

3069 A/B H T-shirt with back reinforcement, 4 flexible fins, lycra armholes and front opening,

3009 TC AB T-shirt.

**3009** Shaper.

3009 AB Shaper.

**3009/3041 AB**High-cut shaper, lycra armholes.

#### PREMIUM

**3009 YS** Shaper.

3009/3041 YS AB

High-cut shaper, lycra armholes.

**3423**Shaper for Lipo HD, with flexible foams.

PREMIUM
PREMIUM

**3014 H**Abdonimal band.

Note: With optional

Note: With optional suspender straps.

3029 ABL M

High Waist Belt.

Note: With optional suspender straps.

3026 M

High waisted shorts, open bottom.

Note: With optional suspender straps.

3041 H

Vest with lycra armholes.

3042 H

Vest with sleeves.

3009 H

Underpants.