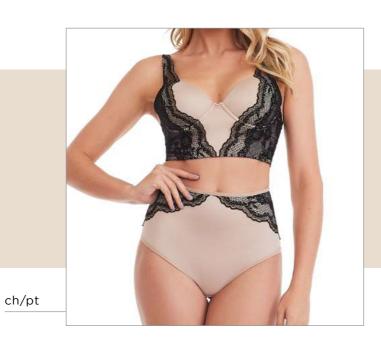

3017 AB X Bust shaper pre-molded with cutout.

Panties with double waistband.

3006 Panties with front reinforcement.

3006 EG Panties with gluteal filler.

3028 High-Waisted Panties. Note: With optional suspender straps.

Bust corset pre-shaped with cutout and lined with laise, 12 flexible fins.

Colors: pt/ch, black, chocolate and white.

**3056 REN** 

Bust corset is lace-covered and stitched, with 6 flexible fins.

3326 B

Bust corset sewn with cutout, 12 flexible fins, lace at bust and circumference.