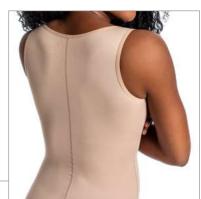

10

3022 X

Bust shaper

3022/3326 SS Girdle with bulge, 12 flexible fins.

Option: DB bust with optional straps.

3022 SLEEVES X

Shaper with sleeves, preshaped bust without cutout.

Esthetics and post-surgery

14

Esthetics and post-surgery

15

**3019 SLEEVES X**Girdle with sleeves, pre-

shaped bust no cut-out.

**3019/3030 X**Bust shaper preshaped without cut-

out, regatta strap.

**3019/3041 X**Bust shaper with no cut-out, regatta strap with armholes in lycra.