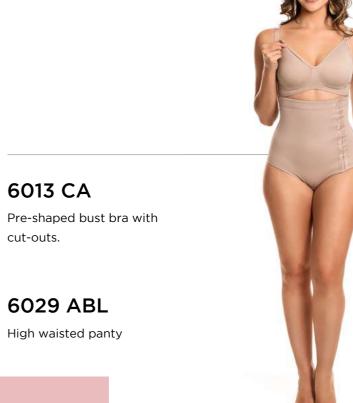

6013 SS CA Brassiere with cup.

6029 ABL High waisted panty

cut-outs.

6033 Pre-shaped bust modeler with cutout, closed bottom

6001 SS CA Girdle with bulge

6022 CA Pre-molded bust modeler with cutout

6019 CA Pre-molded bust shaper with cutout..