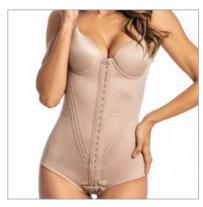

P R E M I U M P R E M I U M

3002 X Bust shaper pre-molded with cut-out.

3002 J X Pre-molded bust shaper without cut-out, foldable finish.

3002 SS Shaper with bulge.

3002 DB Girdle with bulge, optional straps.

3019 X Pre-molded bust shaper with cutout.

**3019 GLUTEAL** PROSTHESIS X Girdle with lycra for gluteal prosthesis, pre-shaped bust with cut-out.

3019 S/C X Bust shaper pre-molded without cut-out.

3019 J X Bust modeler pre-molded without cut-out, folding finish.