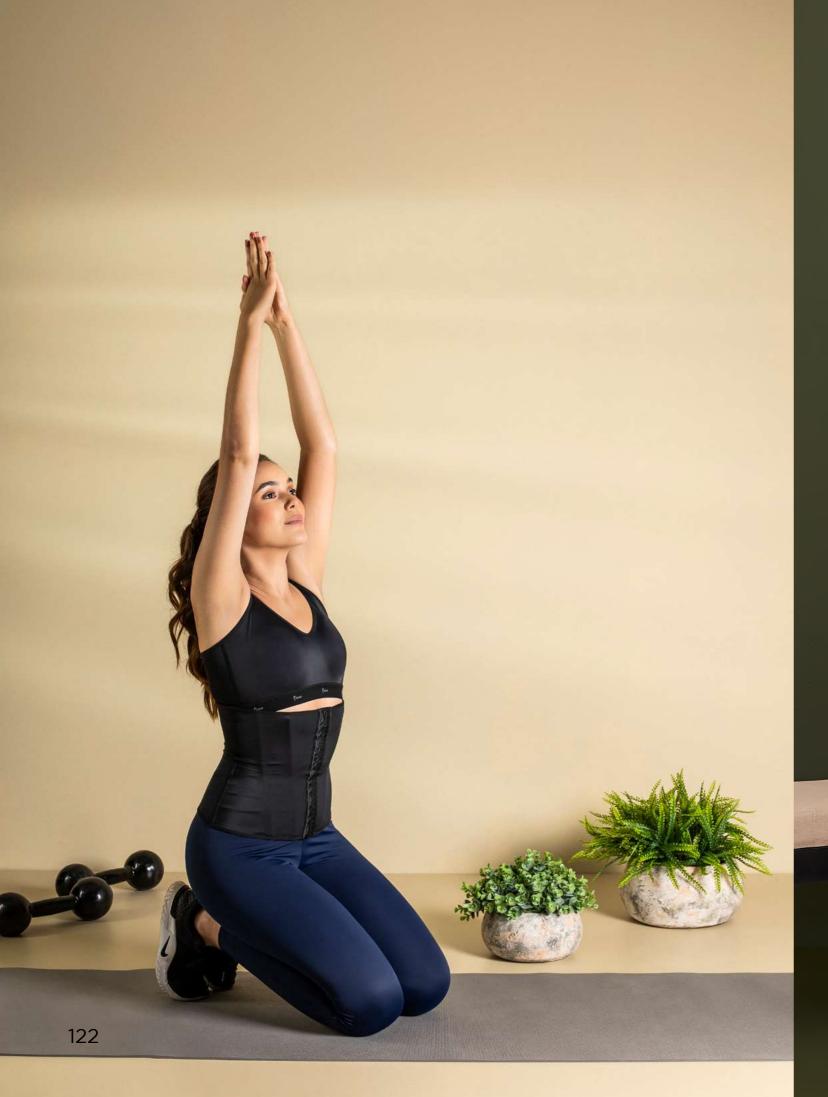

## FITNESS

Legging with shaping waistband.

Colors: Black,

mediterranean,, marsala and

graffiti.

Option: Emana fabric - 3113.

3218 H Men's fitness belt with 6 flexible fins.

3218 E

#### 3310 A

Legging with pockets, shaping waistband.

Colors: Black,

mediterranean,, marsala and

graffiti.

124 125 Fitness Fitness

6075

3422