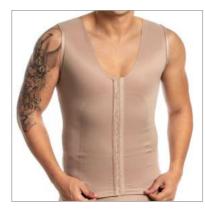

## MALE

P R E M I U M P R E M I U M

3009/3041 TC AB T-shirt with a high neckline, lycra armholes and a front opening.

3069 A H T-shirt with back reinforcement, lycra armholes and front opening.

3069 H T-shirt with reinforcement in the back, lycra armholes.

3009 TC

T-shirt.

3069 A/B H T-shirt with back reinforcement, 4 flexible fins, lycra armholes and front opening,

3009 TC AB T-shirt.

**3009** Shaper.

3009 AB Shaper.

**3009/3041 AB**High-cut shaper, lycra armholes.