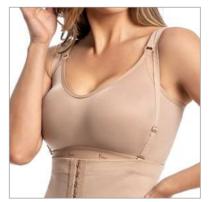

# ESTHETICS AND POST-SURGERY

P R E M I U M P R E M I U M

3001 X Pre-molded bust shaper with cutout.

3001 Bust shaper with cut-out sewing.

3001/3030 X Bust shaper pre-shaped without cut-out, regatta strap.

3001 DB Girdle with bulge, optional straps.

**3001 SS REN** Girdle with lacecovered bulge.

3022 S/C X Bust shaper pre-molded without cutout.

3022 J X Bust shaper pre-molded without cut-out, with foldable finish.