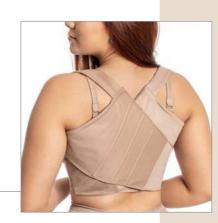

10

3022 X

Bust shaper

3022/3326 SS Girdle with bulge, 12 flexible fins.

Option: DB bust with optional straps.

3022 SLEEVES X

Shaper with sleeves, preshaped bust without cutout.

Esthetics and post-surgery