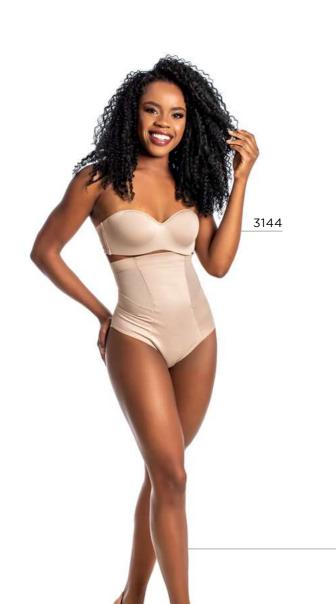

3141 Gouffré bra with cup.

3143 Gouffrê panties.

3289

Gouffré bra with deep plunge neckline, removable back straps.

3143

Gouffrê panties.

**3144**Gouffré bra with cup, optional straps.

Note: Sizes mini mini to large.