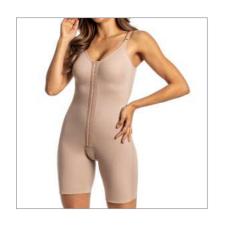

# ESTHETICS AND POST-SURGERY

P R E M I U M P R E M I U M

3001 X Pre-molded bust shaper with cutout.

3001 Bust shaper with cut-out sewing.

3001/3030 X Bust shaper pre-shaped without cut-out, regatta strap.

3001 DB Girdle with bulge, optional straps.

**3001 SS REN** Girdle with lacecovered bulge.

3022 S/C X Bust shaper pre-molded without cutout.

3022 J X Bust shaper pre-molded without cut-out, with foldable finish.