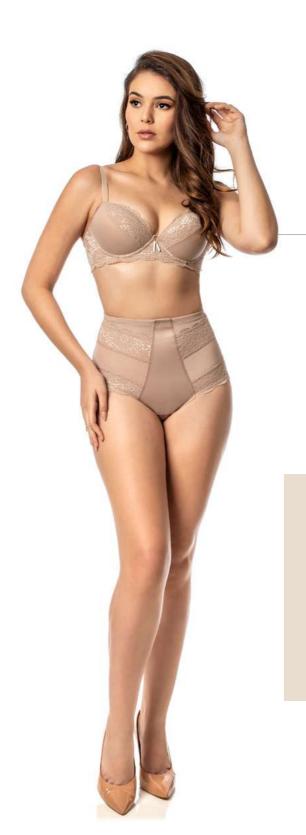

#### 3168 CA

Brassiere with cup lined with lace.

Colors: ch/pt, chocolate, black and white.

#### 3029 ABL

High-waisted panties.

Note: With optional suspender straps.

3168 CA

Brassiere with cup lined with lace.

Colors: ch/pt, chocolate, black and white.

#### 3168

Brassiere with cup lined with lace.

Colors: ch/pt, choco, black and white.