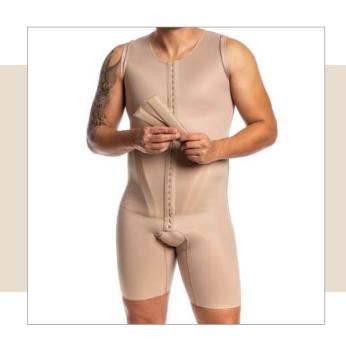

## MALE

P R E M I U M P R E M I U M

3009/3041 TC AB T-shirt with a high neckline, lycra armholes and a front opening.

3069 A H T-shirt with back reinforcement, lycra armholes and front opening.

3069 H T-shirt with reinforcement in the back, lycra armholes.

3009 TC

T-shirt.

3069 A/B H T-shirt with back reinforcement, 4 flexible fins, lycra armholes and front opening,

3009 TC AB T-shirt.

**3009** Shaper.

3009 AB Shaper.

**3009/3041 AB**High-cut shaper, lycra armholes.

#### PREMIUM

**3009 YS** Shaper.

3009/3041 YS AB

High-cut shaper, lycra armholes.

**3423**Shaper for Lipo HD, with flexible foams.

PREMIUM
PREMIUM

**3014 H**Abdonimal band.

Note: With optional