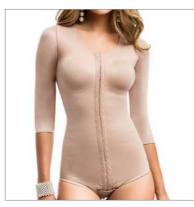

10

3022 X

Bust shaper

3022/3326 SS Girdle with bulge, 12 flexible fins.

Option: DB bust with optional straps.

3022 SLEEVES X

Shaper with sleeves, preshaped bust without cutout.

Esthetics and post-surgery