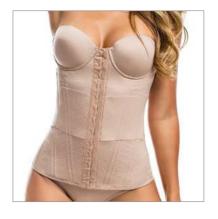

# ESTHETICS AND POST-SURGERY

P R E M I U M P R E M I U M

3001 X Pre-molded bust shaper with cutout.

3001 Bust shaper with cut-out sewing.

3001/3030 X Bust shaper pre-shaped without cut-out, regatta strap.

P R E M I U M P R E M I U M

3002 X Bust shaper pre-molded with cut-out.

3002 J X Pre-molded bust shaper without cut-out, foldable finish.

3002 SS Shaper with bulge.

3002 DB Girdle with bulge, optional straps.