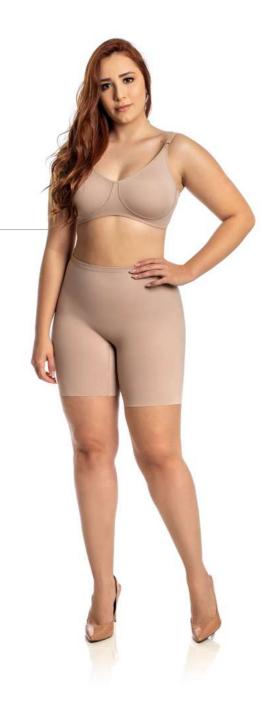

Brassiere with cup, tulle poá and lace detail.

### 6082

Panty with tulle poá and in tulle poá and lace.





# 6090

Top brassiere with cup, lace detail.

# .6091

Lace panties.









6006 AS

Double-breasted panties.



6006 L
Laser-cut panties.





**6006 B**Double front panties.

front

Panties with

reinforcement..

Soft





6086

Laser-cut panties on the legs.



# 6085

Double-fronted panties, laser cut on the gluteal area.













**6084**Double g-string panty with lace detail.



Swimming push-up bra, with bulge, lace detail.



6087
Thong panty, with laser cut legs



6076
High-waisted panty, laser-cut legs.

6028

High-Waisted Panties.



6074
High-waisted thong panties.





6004 FF
Shorts with closed bottom.



6004 AS

Shorts with double waistband, closed bottom.







**6023**High-waisted shorts with a closed bottom.



**6024**Closed bottom pants



Soft





**6029 ABF**High waisted panties.

6029 ABL

High waisted panties.



**6026**High-waisted shorts with open bottom.



6025 AB
High-waisted,
open-bottom pants





166







6070
Pre-shaped bust t-shirt with cut-outs.

6070 LAISE

Pre-molded bust t-shirt lined in lace, with cut-outs.





6070 SS

T-shirt with bulge.

Option: 6070 SS AB T-shirt with bustier, front opening.



6013 SS

Brassiere with cup.



6071

Brassiere with cup "Extra Comfort".



**6072**Brassiere with goufré detail, with cup.

Note.: Sizes mini mini to big.













6013 Pre-shaped bust bra with cut-outs.



Pre-shaped bust top with cutouts and reinforcement, personalized elastic band.





Esthetics and post-surg