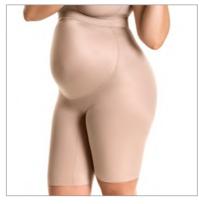

## PREGNANT

3032 X Bust shaper pre-molded with cutout..

3033 X Bust shaper pre-molded with cut-out, closed bottom.

3034 FF High waisted shorts, with a closed bottom.

High-waisted pantyhose with closed bottom and heel.

Options: Open bottom (FA). Open heel (CA).

3034 A High waisted panties.

3065 Elastic band.