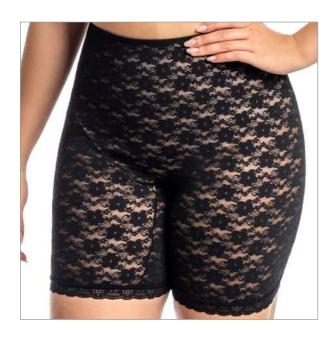

# **3219**Laise-covered panties. Colors: ch/pt, choco, black and white.

Shaping Lingerie

**3159**Panties with lace.

**3160**High-waisted panties with lace.

**3291**Bra covered in lace, with a bulge.

3292

Panties with lace.

#### 3159

Panties with lace.

102

104 Shaping Lingerie

106

Triangle cup lace bra.

ch/br

Panties with lace.