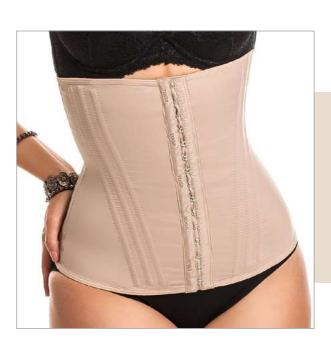

3440

Shorts with zipper,

power cutouts.

29

**3014 B**Shaping belt with 6 flexible fins.

**3145**Shaping girdle goufre, with 10 flexible fins.

Option: B/8 (with 8 fins).

3075 E

Cyrie shaping girdle, with 12 flexible fins, 12 cm elastic at the waist.

Option: 3075 E-2 with 24 cm elastic band.

Option: 3075-2 with 24 cm elastic band.

3075

Shaping belt with 12 flexible fins, 12 cm elastic waistband..