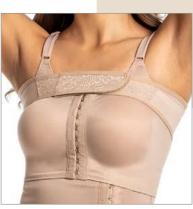

# ESTHETICS AND POST-SURGERY

P R E M I U M P R E M I U M

3001 X Pre-molded bust shaper with cutout.

3001 Bust shaper with cut-out sewing.

3001/3030 X Bust shaper pre-shaped without cut-out, regatta strap.

P R E M I U M P R E M I U M

3002 X Bust shaper pre-molded with cut-out.

3002 J X Pre-molded bust shaper without cut-out, foldable finish.

3002 SS Shaper with bulge.

3002 DB Girdle with bulge, optional straps.