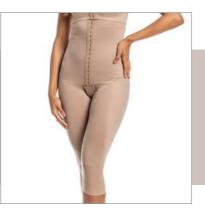

## PREGNANT

3032 X Bust shaper pre-molded with cutout..

3033 X Bust shaper pre-molded with cut-out, closed bottom.

3034 FF High waisted shorts, with a closed bottom.

High-waisted pantyhose with closed bottom and heel.

Options: Open bottom (FA). Open heel (CA).

3034 A High waisted panties.

3065 Elastic band.