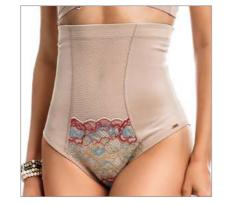

3017 AB X Bust shaper pre-molded with cutout.

Panties with double waistband.

3006 Panties with front reinforcement.

3006 EG Panties with gluteal filler.

3028 High-Waisted Panties. Note: With optional suspender straps.

3024 Pants with open bottom.

**3029 ABF**High-waisted panties.

Note: With optional suspender straps.

3029 ABL

High-waisted panties.

Note: With optional suspender straps.

3026

High-waisted shorts with open bottom.