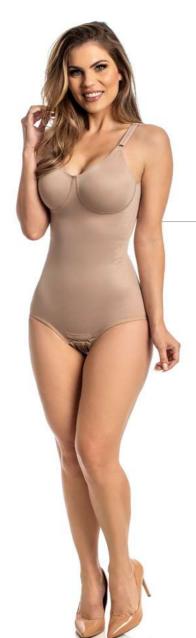

3376 X Customized elastic bra, preshaped bust without cutouts and without reinforcement and without reinforcement, fold-over finish.

3013 S/C X Bra with pre-shaped bust without cutouts and without reinforcement.

3013 T X Pre-shaped bust bra with cutouts and reinforcement, flexible fins on the sides.

3013 G X Half-strap bra with preshaped bust.

3013 X Pre-shaped bust bra with cut-outs.

3015 SN Brassiere with bulge, swimmer back.