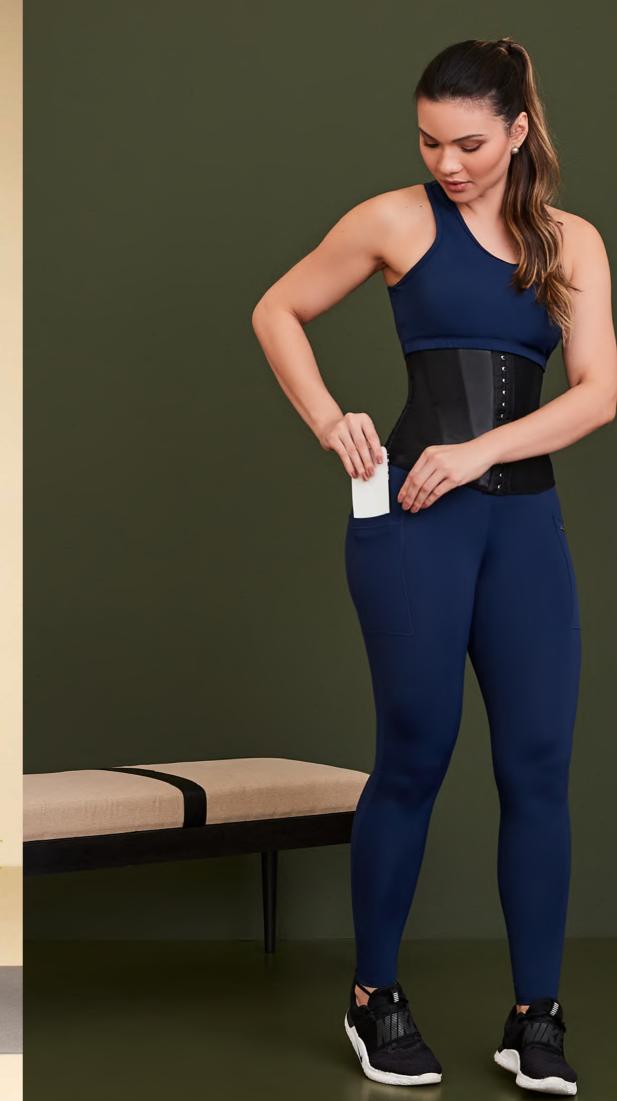

## FITNESS

Legging with shaping waistband.

Colors: Black,

mediterranean,, marsala and

graffiti.

Option: Emana fabric - 3113.

3218 H Men's fitness belt with 6 flexible fins.

3218 E

#### 3310 A

Legging with pockets, shaping waistband.

Colors: Black,

mediterranean,, marsala and

graffiti.

124 125 Fitness Fitness

6075

3422

High-waisted legging, with fitness girdle, 6 flexible

Тор.

fins.

3441 Modeling belt with double elastic band, adjustable with Velcro, 6 flexible fins.

Blue Royal

3234 F T-shirt with U.V. protection.

3338 Legging cirê with modeling waistband.