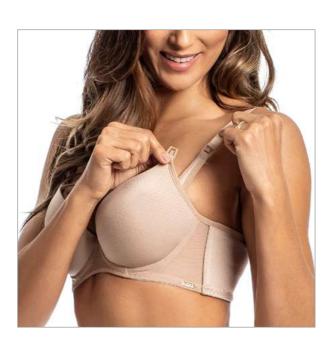

#### 3030 J LAISE X

Laise covered bra, pre-shaped bust with no cutout and no reinforcement, regatta strap, folding finish.

Colors: ch/pt, chocolate, black and white.

Esthetics and post-surgery

**3013 P X**Bra with opening for prosthesis, pre-shaped bust with cut-out.

**3421**Brassiere with bulge, opening for prosthesis, wide foam straps.

**3048 E**Prótese mamária de espuma.

**3129**Lace bra, with opening for prosthesis.

**3420**Double bra, no bust, with 20 flexible fins.