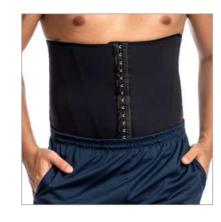

3438 Cropped bra with cup, lace detail.

Panties with lace detail.

Color: ch/pt and black.

3439











3255

Bra with bulge and lace.

3256

Panties with lace.

3257

High-waisted panties

with lace.

Option: 3257 Thong.



**3258** Poá bra with bulge.

3259

Poá panties.



3386

3387

Poá panties.

Poá bra with bulge

**3260**Bra with bulge.

3261

Panties.







P R E M I U M



**3140**Corset bodysuit with bulge.



**3307**Body fashion.



**3193**Body with bulge and lace.

3293

Cirê bodysuit with a lacecovered bust.



3293 3193



**3339**Flare pants with a modeling waistband.

Colors: Black, mediterrane,

marsala and graffite.

## FITNESS















Legging with shaping waistband.

Colors: Black,

mediterranean,, marsala and

graffiti.

Option: Emana fabric - 3113.



3218 H Men's fitness belt with 6 flexible fins.



3218 E

Cyre fitness belt with 6 flexible fins.



Graffiti

Swimming top with bulge.



Marsala

#### 3310 A

Legging with pockets, shaping waistband.

Colors: Black,

mediterranean,, marsala and

graffiti.

124 125 Fitness Fitness





6075

3422

High-waisted legging, with fitness girdle, 6 flexible

Тор.

fins.



3441 Modeling belt with double elastic band, adjustable with Velcro, 6 flexible fins.



Blue Royal



3234 F T-shirt with U.V. protection.



3338 Legging cirê with modeling waistband.



Green



Black



PREMIUM P R E M I U M



Black



3234 M T-shirt with U.V. protection. Blue Royal

T-shirt with U.V. protection.

**Tangerine** 



White







3234 A F T-shirt with U.V. protection and thumb attachment.

Green

P R E M