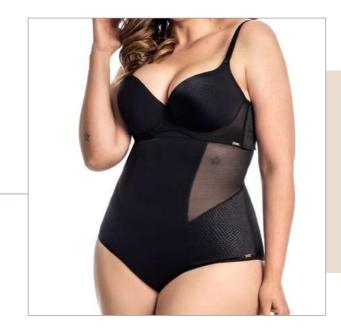

#### 3341

Panties with lace

3340 B

Plus size bra with bulge and lace.

Note.: Sizes medium to SG 52.