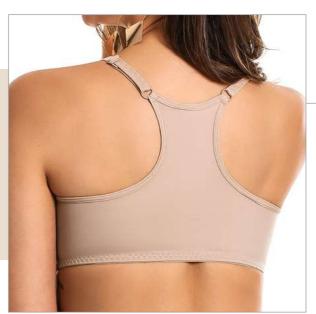

3069 F

No-bust T-Shirt with foam on the straps and reinforcement on the back.

3069 A F

No-bust T-Shirt with foam on the straps, back reinforcement and front opening.

3069 A/B F

No-bust T-shirt, with foam on the straps, reinforcement on the back, 4 flexible fins and front opening.