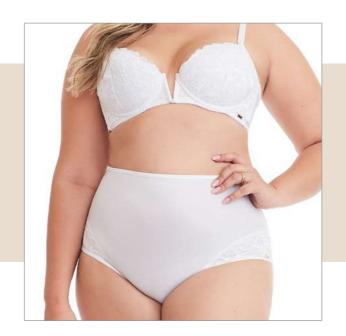

#### 3341

Panties with lace

3340 B

Plus size bra with bulge and lace.

Note.: Sizes medium to SG 52.