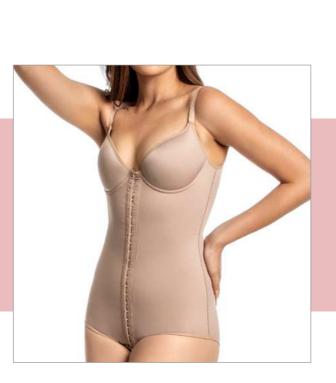

# Soft

Soft
ESTHETICS AND
POST-SURGERY

**6001**Bust shaper pre-molded with cutout.

**6077**Girdle with bulge, laser cut legs.

**6001 SS**Shaper with bulge.

**6001 SS A**Bustier girdle with no arch.

6022 S/C
Double shaper in the front,
pre-shaped bust with no
cutout.