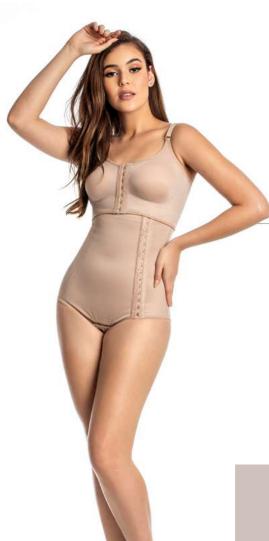

## LIGHT

MAIN
CHARACTERISTIC:
INTERMEDIATE
COMPRESSION.

A line with versatile power and balanced weight.

Composition: 90% polyamide and 10% elastane

LIGHT
ESTHETICS AND
POST-SURGERY

LIGHT

5015 J X

Preformed bust bra with reinforcement and no cutout, folding finish.

LIGHT

5029 ABL

High-Waisted Panties.

Note: With optional suspender straps.

Bust shaper pre-molded with cutout.

5026

High-waisted shorts with an open bottom.

Note: With optional suspender straps.

#### 5025 AB

High-waisted, openbottomed pants.

Note: With optional suspender straps.

Bust shaper pre-molded with cutout.

**5019/5026 X**Shaper with front split, preshaped bust with no cutout, halter neck strap with clasp.