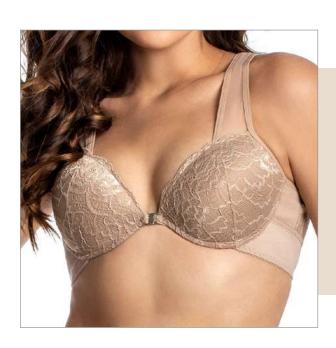

3376 X Customized elastic bra, preshaped bust without cutouts and without reinforcement and without reinforcement, fold-over finish.

3013 S/C X Bra with pre-shaped bust without cutouts and without reinforcement.

3013 T X Pre-shaped bust bra with cutouts and reinforcement, flexible fins on the sides.

3013 G X Half-strap bra with preshaped bust.

3013 X Pre-shaped bust bra with cut-outs.

3015 SN Brassiere with bulge, swimmer back.