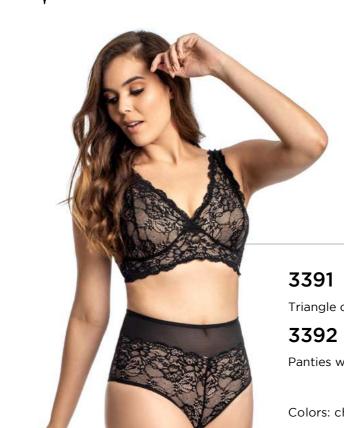

#### 3159

Panties with lace.

102

104 Shaping Lingerie

106

Triangle cup lace bra.

ch/br

Panties with lace.

Colors: ch/pt, choco, and black ch/br.

107 Shaping Lingerie

**3393**Swimming push-up bra, with cup, lace, and tulle straps.

3394

Panties with lace and tulle detail.

**3395**Regata bra with cup, tulle poá and lace detail.