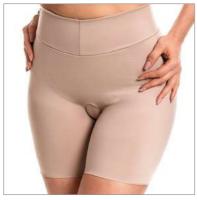

**3004**Shorts with open bottom.

**3004 AS**Shorts with double waistband, open bottom.

**3004 LG**"Gluteus lift" shorts, with a closed bottom.

**3004 REN YS**Shorts with open bottom, lace on the legs.

**3004 EG**Shorts with gluteal filler.