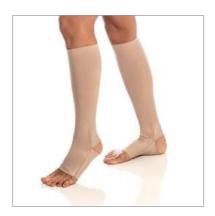

Opções:

Bracelete com Iuva - 3039/3036 F/L. Bracelete unitário.

P R E M I U M P R E M I U M

3012 CA FF

Medium compression pantyhose (18-25 mmHg), open heel and closed bottom.

Options: FA (open bottom). CF (closed heel). AL (high compression 20-40 mmHg) - open heel only.

3010 S Medium compression sock (18-25mmHg).

3011 CA Medium compression 7/8

stocking (18-25 mmHg), open heel.

Options: CF (closed heel). AL (high compression 20-40 mmHg) - open heel only.

3010 CA Medium compression 3/4 sock (18-25 mmHg), open heel.

Options: CF (closed heel). AL (high compression 20-40 mmHg) - only open heel.

3176 Arm Restraining Belt.

**3047**Backstrap with Velcro.

**3038 D**Double strap with Velcro.

**3047 B**Backstrap with Velcro, flexible fins.