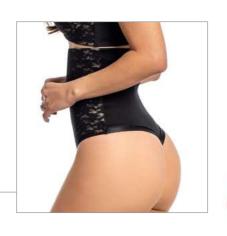

# **3219**Laise-covered panties. Colors: ch/pt, choco, black and white.

Shaping Lingerie

**3159**Panties with lace.

**3160**High-waisted panties with lace.

**3291**Bra covered in lace, with a bulge.

3292

Panties with lace.

#### 3159

Panties with lace.

102

104 Shaping Lingerie

106

Triangle cup lace bra.

ch/br

Panties with lace.