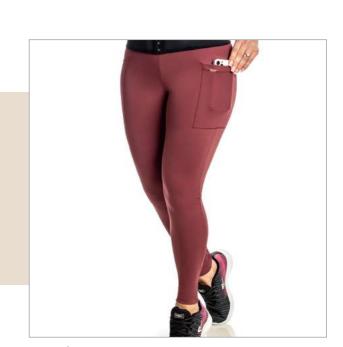

#### 3310 A

Legging with pockets, shaping waistband.

Colors: Black,

mediterranean,, marsala and

graffiti.

124 125 Fitness Fitness

6075

3422