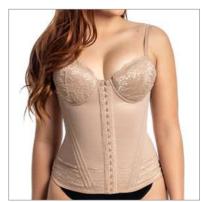

#### 3075 A

Shaping belt with 12 flexible fins, elastic waist 12 cm, frontal lace.

Option: 3075 A-2 with 24 cm elastic band.