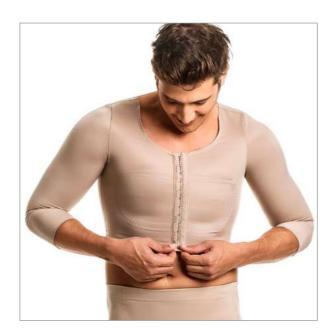

## MALE

P R E M I U M P R E M I U M

3009/3041 TC AB T-shirt with a high neckline, lycra armholes and a front opening.

3069 A H T-shirt with back reinforcement, lycra armholes and front opening.

3069 H T-shirt with reinforcement in the back, lycra armholes.

3009 TC

T-shirt.

3069 A/B H T-shirt with back reinforcement, 4 flexible fins, lycra armholes and front opening,

3009 TC AB T-shirt.

**3009** Shaper.

3009 AB Shaper.

**3009/3041 AB**High-cut shaper, lycra armholes.