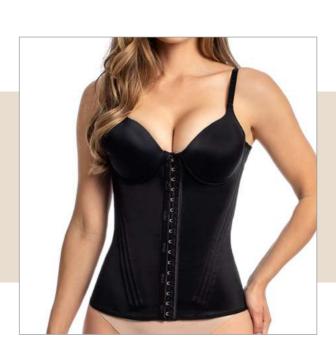

**3326 SB**No-bust Corset with 12 flexible fins.

**3056 SB**No-bust Corset with 4 flexible fins.

**3056 C/REC X**Bust corset pre-molded with cut-out, 6 flexible fins.

**3056 X**Bust corset pre-shaped with no cutout, 6 flexible fins.