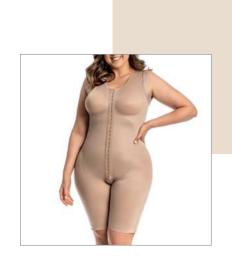

3019 X Pre-molded bust shaper with cutout.

**3019 GLUTEAL** PROSTHESIS X Girdle with lycra for gluteal prosthesis, pre-shaped bust with cut-out.

3019 S/C X Bust shaper pre-molded without cut-out.

3019 J X Bust modeler pre-molded without cut-out, folding finish.

3019/3026 X

Shaper with front split, preshaped bust with no cutout, regatta straps with clasp.

3019/3026 J X

Shaper with front split, preshaped bust without cutout, foldable finish.

3019/3026 J SH X

Girdle with band over the bust, front split, pre-shaped bust without cutout, foldable finish.