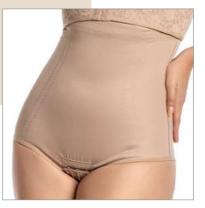

3017 AB X Bust shaper pre-molded with cutout.

Panties with double waistband.

3006 Panties with front reinforcement.

3006 EG Panties with gluteal filler.

3028 High-Waisted Panties. Note: With optional suspender straps.

3024 Pants with open bottom.

**3029 ABF**High-waisted panties.

Note: With optional suspender straps.

3029 ABL

High-waisted panties.

Note: With optional suspender straps.

3026

High-waisted shorts with open bottom.

#### 3029 ABL

High-waisted panties.

Note: With optional suspender straps.

3168 CA

Brassiere with cup lined with lace.

Colors: ch/pt, chocolate, black and white.