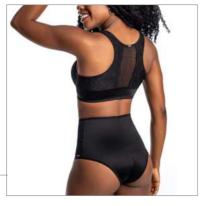

#### **3026 GLUTEAL PROSTHETICS**

High waisted shorts, with lycra for gluteal prosthesis, open bottom.

Note: With optional Note: With optional suspender straps. suspender straps.

Esthetics and post-surgery