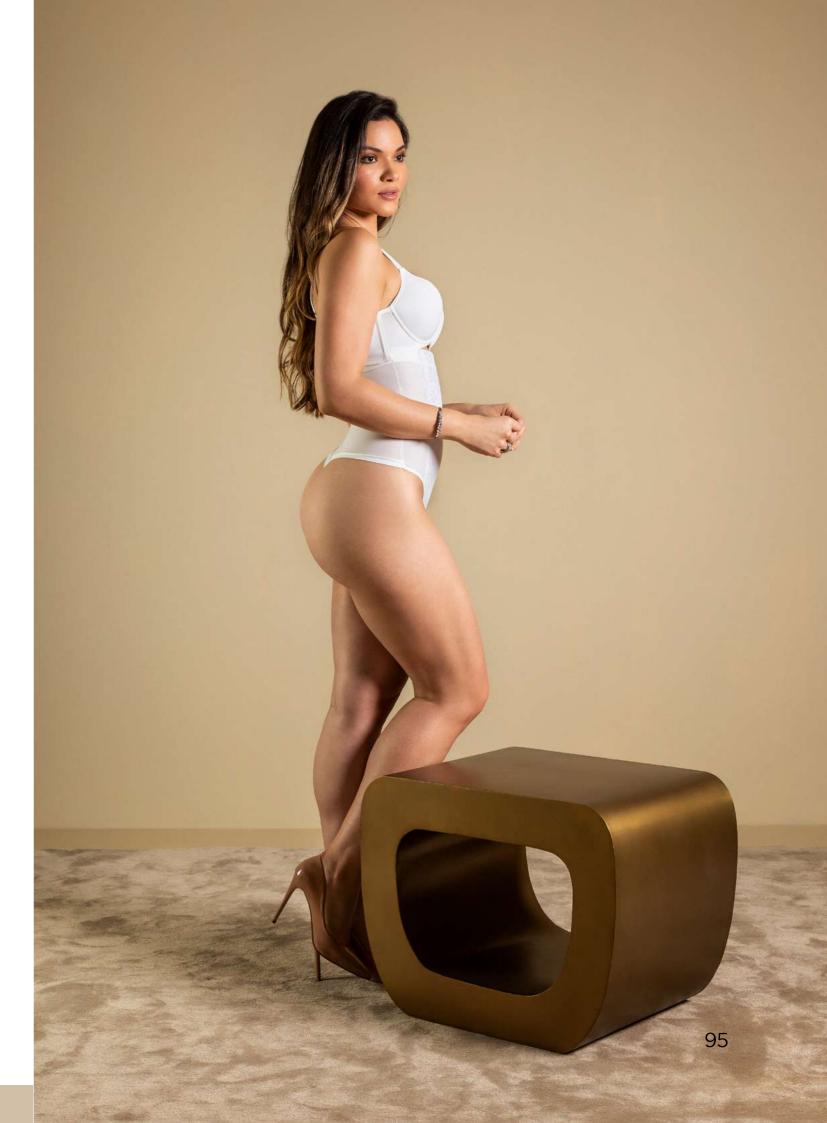

## SHAPING LINGERIE

3137 CIRÊ Cirê bra with cup, optional straps.

3138 CIRÊ High-waisted cirê panties. Option: 3138 gouffrê.

3137 GOUFRÊ Gouffré bra with cup, optional straps.

3139 GOUFRÊ Gouffré panties. Option: 3139 cirê.

3141 Gouffré bra with cup.

3143 Gouffrê panties.

3289

Gouffré bra with deep plunge neckline, removable back straps.

3143

Gouffrê panties.

**3144**Gouffré bra with cup, optional straps.

Note: Sizes mini mini to large.