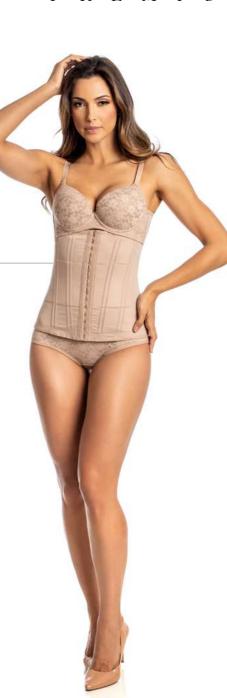

**3326 SB**No-bust Corset with 12 flexible fins.

**3056 SB**No-bust Corset with 4 flexible fins.

**3056 C/REC X**Bust corset pre-molded with cut-out, 6 flexible fins.

**3056 X**Bust corset pre-shaped with no cutout, 6 flexible fins.

**3076 S X**Pre-molded bust corset no cut-out, 12 flexible fins, 12 cm elastic waist.

Opção: 3076 S-2 com elástico de 24 cm.

Esthetics and post-surgery Esthetics and post-surgery 37

**3057 X**Bust corset pre-shaped without cutout, 6 flexible fins, regatta strap.