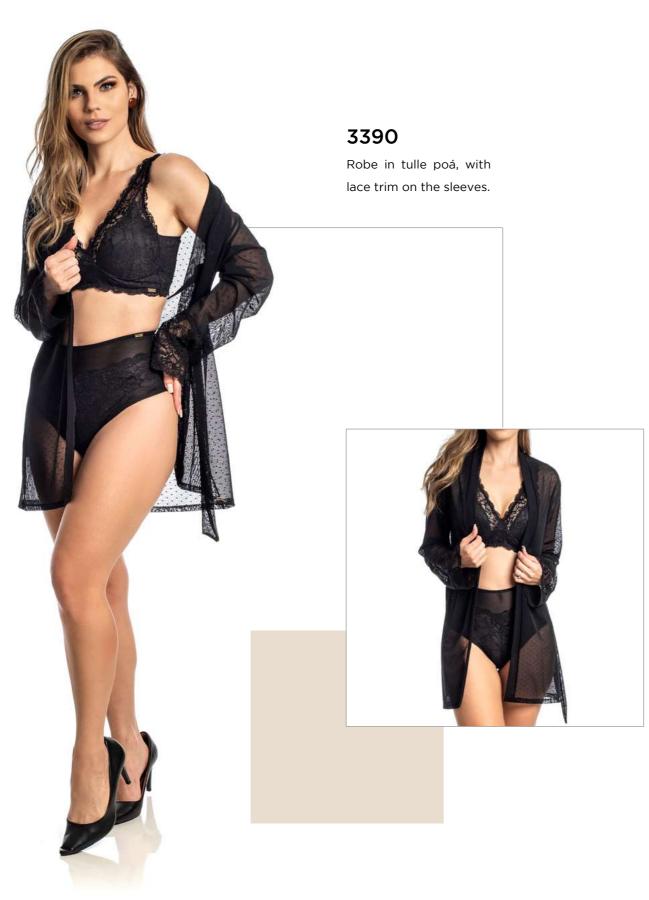

Colors: ch/pt, choco, and black ch/br.

107 Shaping Lingerie

**3393**Swimming push-up bra, with cup, lace, and tulle straps.

3394

Panties with lace and tulle detail.

**3395**Regata bra with cup, tulle poá and lace detail.