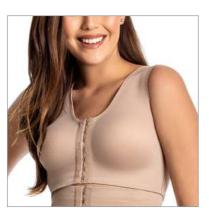

#### 3030 J LAISE X

Laise covered bra, pre-shaped bust with no cutout and no reinforcement, regatta strap, folding finish.

Colors: ch/pt, chocolate, black and white.

Esthetics and post-surgery

**3013 P X**Bra with opening for prosthesis, pre-shaped bust with cut-out.

#### 3026

High-waisted shorts with an open bottom.

Note: With optional suspender straps.

Pre-shaped bra bust with cut-outs.