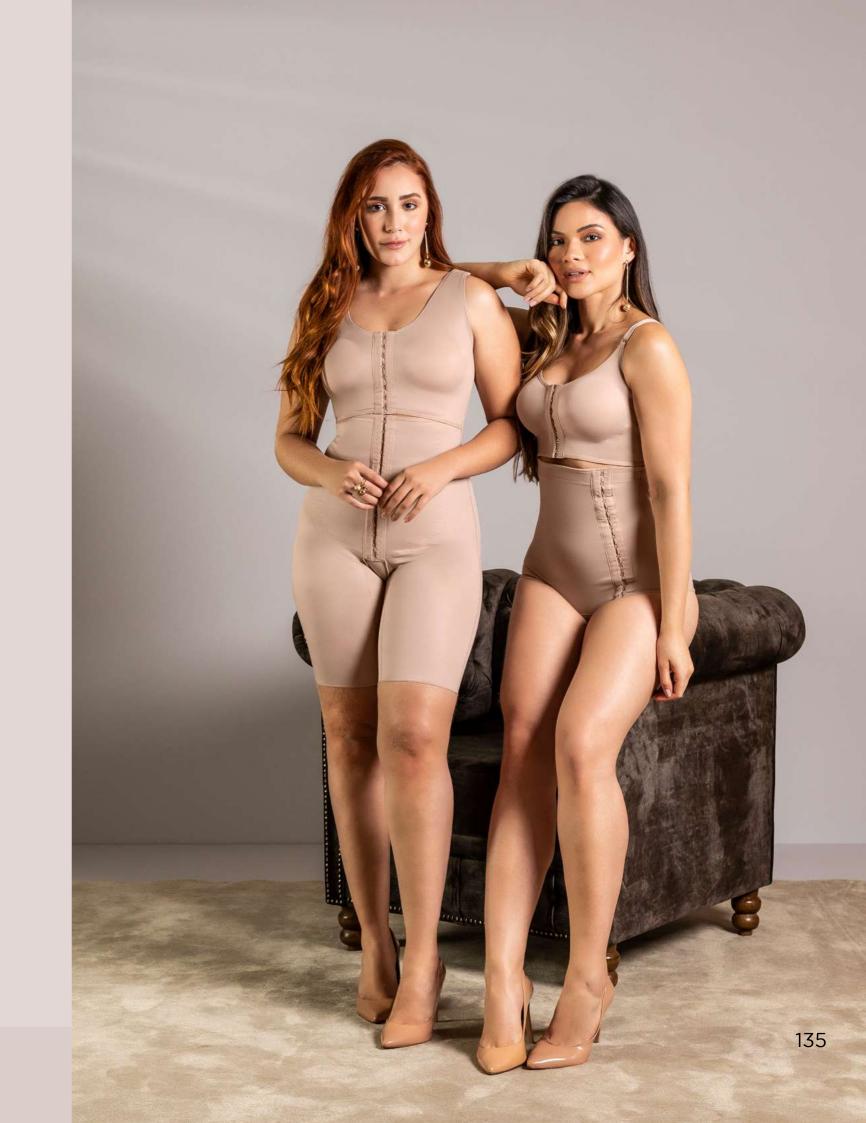

## LIGHT

MAIN
CHARACTERISTIC:
INTERMEDIATE
COMPRESSION.

A line with versatile power and balanced weight.

Composition: 90% polyamide and 10% elastane

LIGHT
ESTHETICS AND
POST-SURGERY

LIGHT

5015 J X

Preformed bust bra with reinforcement and no cutout, folding finish.

LIGHT

5029 ABL

High-Waisted Panties.

Note: With optional suspender straps.

Bust shaper pre-molded with cutout.

5026

High-waisted shorts with an open bottom.

Note: With optional suspender straps.

#### 5025 AB

High-waisted, openbottomed pants.

Note: With optional suspender straps.

Bust shaper pre-molded with cutout.

**5019/5026 X**Shaper with front split, preshaped bust with no cutout, halter neck strap with clasp.

5019/5041 X

Bust shaper pre-shaped without cutout, regatta strap with lycra armholes.

**5297 A**No-bust girdle, regatta strap with lycra armholes, high back.

Note: With optional adapter for handles.

Esthetics and post-surgery