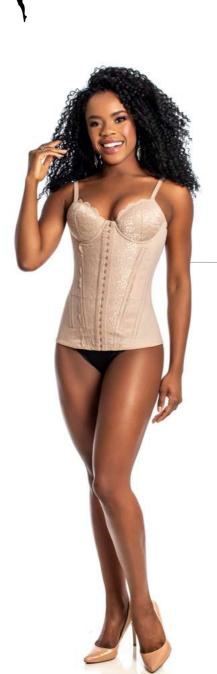

#### 3075 A

Shaping belt with 12 flexible fins, elastic waist 12 cm, frontal lace.

Option: 3075 A-2 with 24 cm elastic band.