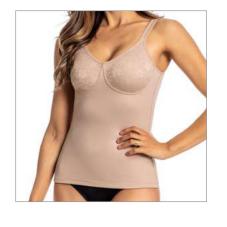

3376 X Customized elastic bra, preshaped bust without cutouts and without reinforcement and without reinforcement, fold-over finish.

3013 S/C X Bra with pre-shaped bust without cutouts and without reinforcement.

3013 T X Pre-shaped bust bra with cutouts and reinforcement, flexible fins on the sides.

3013 G X Half-strap bra with preshaped bust.

3013 X Pre-shaped bust bra with cut-outs.

3015 SN Brassiere with bulge, swimmer back.