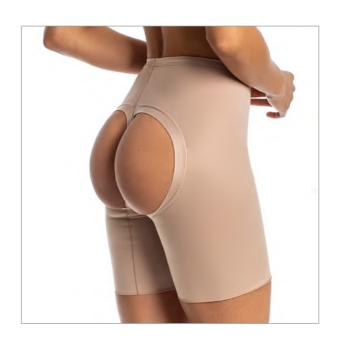

**3004**Shorts with open bottom.

**3004 AS**Shorts with double waistband, open bottom.

**3004 LG**"Gluteus lift" shorts, with a closed bottom.

**3004 REN YS**Shorts with open bottom, lace on the legs.

**3004 EG**Shorts with gluteal filler.

**3004 THONG** Thong shorts.

P R E M I U M P R E M I U M

3023 High-waisted shorts with open bottom.

Note: With optional suspender straps.

**3023 THONG** High-waisted shorts,thong.

Note: With optional suspender straps.