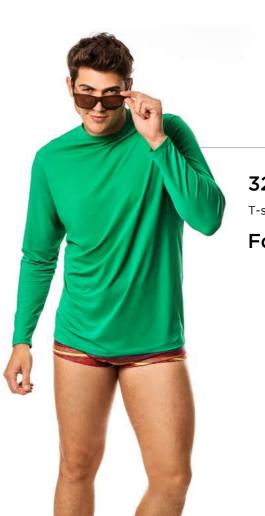

Green

Black

PREMIUM P R E M I U M

Black

3234 M T-shirt with U.V. protection. Blue Royal

T-shirt with U.V. protection.

**Tangerine** 

White

3234 A F T-shirt with U.V. protection and thumb attachment.

Green

P R E M I U M P R E M I U M

3234 M T-shirt with U.V. protection.

**Tangerine** 

Folha

3234 A M T-shirt with U.V. protection and thumb attachment.