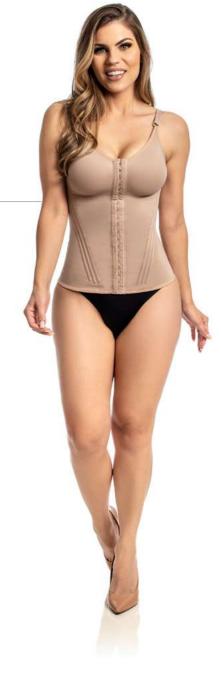

# ESTHETICS AND POST-SURGERY

P R E M I U M P R E M I U M

3001 X Pre-molded bust shaper with cutout.

3001 Bust shaper with cut-out sewing.

3001/3030 X Bust shaper pre-shaped without cut-out, regatta strap.

P R E M I U M P R E M I U M

3002 X Bust shaper pre-molded with cut-out.

3002 J X Pre-molded bust shaper without cut-out, foldable finish.

3002 SS Shaper with bulge.

3002 DB Girdle with bulge, optional straps.