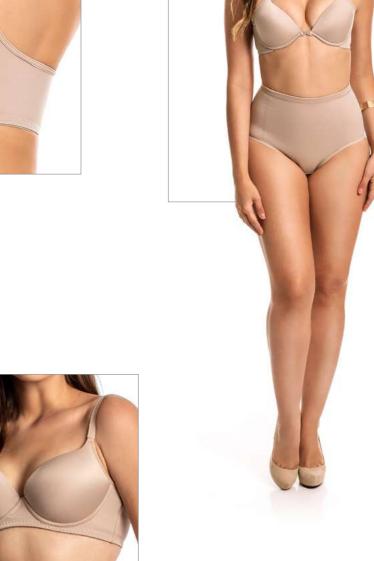

3376 X Customized elastic bra, preshaped bust without cutouts and without reinforcement and without reinforcement, fold-over finish.

3013 S/C X Bra with pre-shaped bust without cutouts and without reinforcement.

3013 T X Pre-shaped bust bra with cutouts and reinforcement, flexible fins on the sides.

3013 G X Half-strap bra with preshaped bust.

3013 X Pre-shaped bust bra with cut-outs.

3015 SN Brassiere with bulge, swimmer back.

3015 J X Pre-shaped bust bra with reinforcement and no cutout, fold-over finish.

3015 X Pre-shaped bust bra with reinforcement and no cutout.

Customized elastic bra, preshaped bust without cutouts and without reinforcement and without reinforcement, fold-over finish.

3015 O X

3030 AL 3015 X Pre-shaped bust bra without cut-outs and without reinforcement, side sewing.

3015 S/C X Pre-shaped bust bra without cutouts and without reinforcement.

3015 E X Pre-shaped bust bra with no cutout and no reinforcement, side seam, fold-over finish.

**3015 J SWIMMER X** Swimming bra, pre-molded bust pre-molded with reinforcement and without cutouts, in folding finish.

**3015 B**Bra bust seam with cutout and reinforcement, regatta strap.

**3015/3030 X**Pre-shaped bra bust with reinforcement and no cutout, regatta strap.