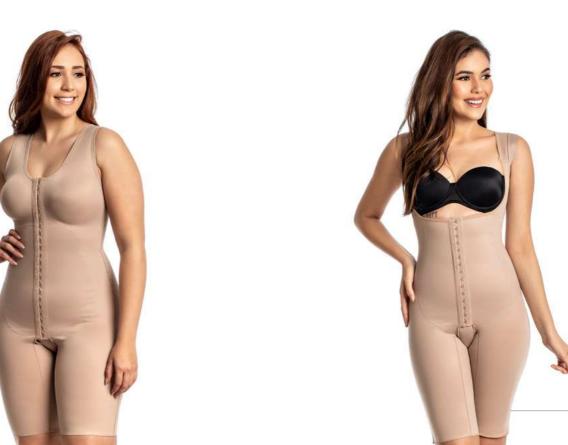

# ESTHETICS AND POST-SURGERY

P R E M I U M P R E M I U M

3001 X Pre-molded bust shaper with cutout.

3001 Bust shaper with cut-out sewing.

3001/3030 X Bust shaper pre-shaped without cut-out, regatta strap.

3001 DB Girdle with bulge, optional straps.

**3001 SS REN** Girdle with lacecovered bulge.

3022 S/C X Bust shaper pre-molded without cutout.

3022 J X Bust shaper pre-molded without cut-out, with foldable finish.