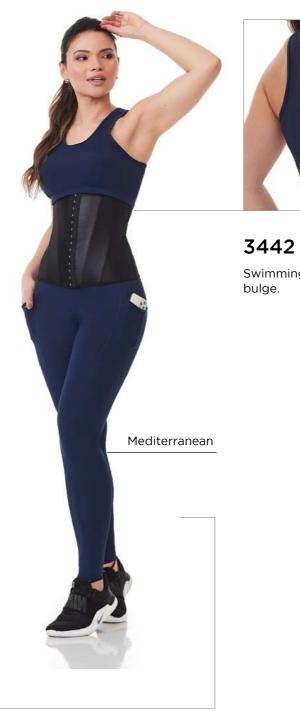

## FITNESS

Legging with shaping waistband.

Colors: Black,

mediterranean,, marsala and

graffiti.

Option: Emana fabric - 3113.

3218 H Men's fitness belt with 6 flexible fins.

3218 E

Cyre fitness belt with 6 flexible fins.

Graffiti

Swimming top with bulge.

Marsala