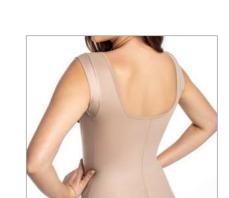

# ESTHETICS AND POST-SURGERY

P R E M I U M P R E M I U M

3001 X Pre-molded bust shaper with cutout.

3001 Bust shaper with cut-out sewing.

3001/3030 X Bust shaper pre-shaped without cut-out, regatta strap.

3001 DB Girdle with bulge, optional straps.

**3001 SS REN** Girdle with lacecovered bulge.

3022 S/C X Bust shaper pre-molded without cutout.

3022 J X Bust shaper pre-molded without cut-out, with foldable finish.