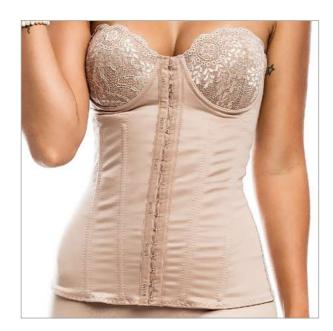

# ESTHETICS AND POST-SURGERY

P R E M I U M P R E M I U M

3001 X Pre-molded bust shaper with cutout.

3001 Bust shaper with cut-out sewing.

3001/3030 X Bust shaper pre-shaped without cut-out, regatta strap.

P R E M I U M P R E M I U M

3002 X Bust shaper pre-molded with cut-out.

3002 J X Pre-molded bust shaper without cut-out, foldable finish.

3002 SS Shaper with bulge.

3002 DB Girdle with bulge, optional straps.