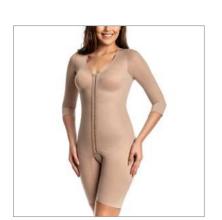

10

3022 X

Bust shaper

3022/3326 SS Girdle with bulge, 12 flexible fins.

Option: DB bust with optional straps.

3022 SLEEVES X

Shaper with sleeves, preshaped bust without cutout.

Esthetics and post-surgery

14

Esthetics and post-surgery

15

**3019 SLEEVES X**Girdle with sleeves, pre-

shaped bust no cut-out.

**3019/3030 X**Bust shaper preshaped without cut-

out, regatta strap.

**3019/3041 X**Bust shaper with no cut-out, regatta strap with armholes in lycra.