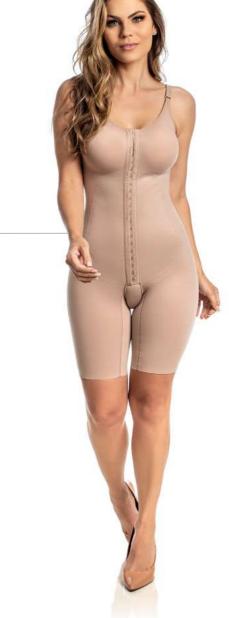

# ESTHETICS AND POST-SURGERY

P R E M I U M P R E M I U M

3001 X Pre-molded bust shaper with cutout.

3001 Bust shaper with cut-out sewing.

3001/3030 X Bust shaper pre-shaped without cut-out, regatta strap.

P R E M I U M P R E M I U M

3002 X Bust shaper pre-molded with cut-out.

3002 J X Pre-molded bust shaper without cut-out, foldable finish.

3002 SS Shaper with bulge.

3002 DB Girdle with bulge, optional straps.