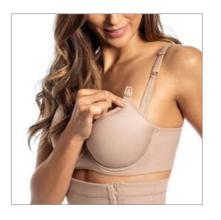

## POST-PARTUM

3388 CA

Printed tulle bulge-covered brassiere.

#### 3389

Panties with printed tulle detail.

3141 CA Goufre bra with bulge.

#### 3168 CA

Brassiere with cup lined with lace.

Colors: ch/pt, chocolate, black and white.