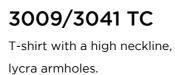

## MALE

P R E M I U M P R E M I U M

3009/3041 TC AB T-shirt with a high neckline, lycra armholes and a front opening.

3069 A H T-shirt with back reinforcement, lycra armholes and front opening.

3069 H T-shirt with reinforcement in the back, lycra armholes.