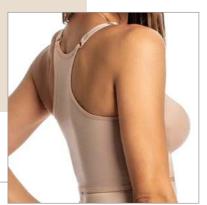

# ESTHETICS AND POST-SURGERY

P R E M I U M P R E M I U M

3001 X Pre-molded bust shaper with cutout.

3001 Bust shaper with cut-out sewing.

3001/3030 X Bust shaper pre-shaped without cut-out, regatta strap.

P R E M I U M P R E M I U M

3002 X Bust shaper pre-molded with cut-out.

3002 J X Pre-molded bust shaper without cut-out, foldable finish.

3002 SS Shaper with bulge.

3002 DB Girdle with bulge, optional straps.