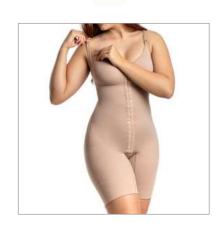

# ESTHETICS AND POST-SURGERY

P R E M I U M P R E M I U M

3001 X Pre-molded bust shaper with cutout.

3001 Bust shaper with cut-out sewing.

3001/3030 X Bust shaper pre-shaped without cut-out, regatta strap.

3001 DB Girdle with bulge, optional straps.

**3001 SS REN** Girdle with lacecovered bulge.

3022 S/C X Bust shaper pre-molded without cutout.

3022 J X Bust shaper pre-molded without cut-out, with foldable finish.

10

3022 X

Bust shaper

3022/3326 SS Girdle with bulge, 12 flexible fins.

Option: DB bust with optional straps.

3022 SLEEVES X

Shaper with sleeves, preshaped bust without cutout.

Esthetics and post-surgery

P R E M I U M P R E M I U M

3002 X Bust shaper pre-molded with cut-out.

3002 J X Pre-molded bust shaper without cut-out, foldable finish.

3002 SS Shaper with bulge.

3002 DB Girdle with bulge, optional straps.

3019 X Pre-molded bust shaper with cutout.

**3019 GLUTEAL** PROSTHESIS X Girdle with lycra for gluteal prosthesis, pre-shaped bust with cut-out.

3019 S/C X Bust shaper pre-molded without cut-out.

3019 J X Bust modeler pre-molded without cut-out, folding finish.