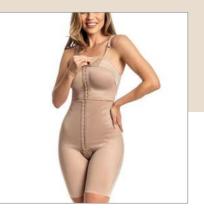

# ESTHETICS AND POST-SURGERY

P R E M I U M P R E M I U M

3001 X Pre-molded bust shaper with cutout.

3001 Bust shaper with cut-out sewing.

3001/3030 X Bust shaper pre-shaped without cut-out, regatta strap.

3001 DB Girdle with bulge, optional straps.

**3001 SS REN** Girdle with lacecovered bulge.

3022 S/C X Bust shaper pre-molded without cutout.

3022 J X Bust shaper pre-molded without cut-out, with foldable finish.