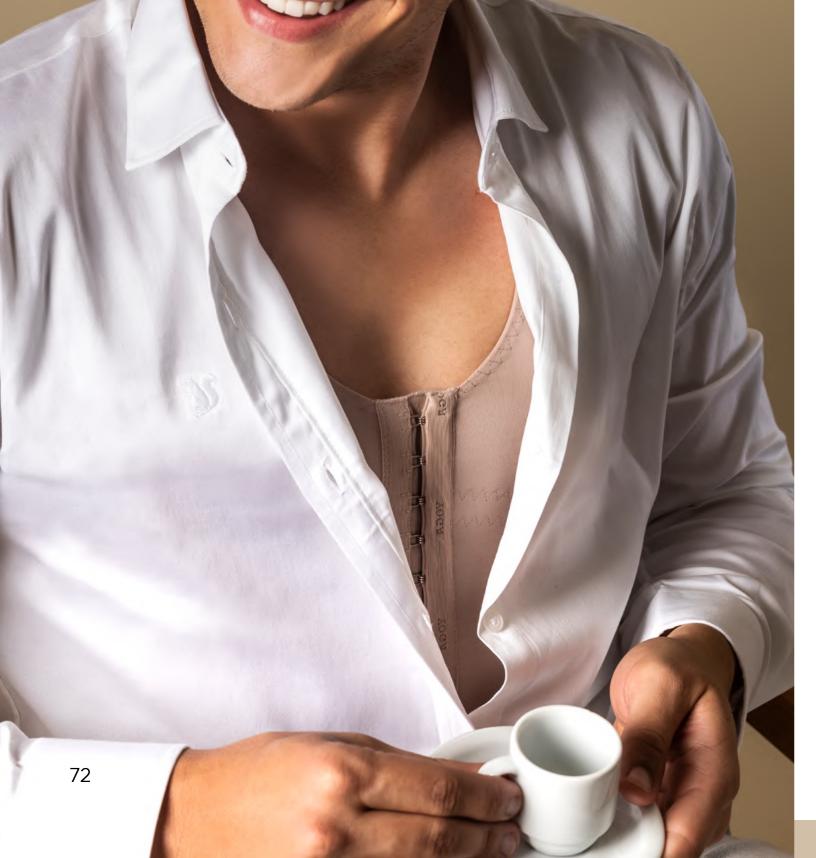

## MALE

P R E M I U M P R E M I U M

3009/3041 TC AB T-shirt with a high neckline, lycra armholes and a front opening.

3069 A H T-shirt with back reinforcement, lycra armholes and front opening.

3069 H T-shirt with reinforcement in the back, lycra armholes.

3009 TC

T-shirt.

3069 A/B H T-shirt with back reinforcement, 4 flexible fins, lycra armholes and front opening,

3009 TC AB T-shirt.

**3009** Shaper.

3009 AB Shaper.

**3009/3041 AB**High-cut shaper, lycra armholes.