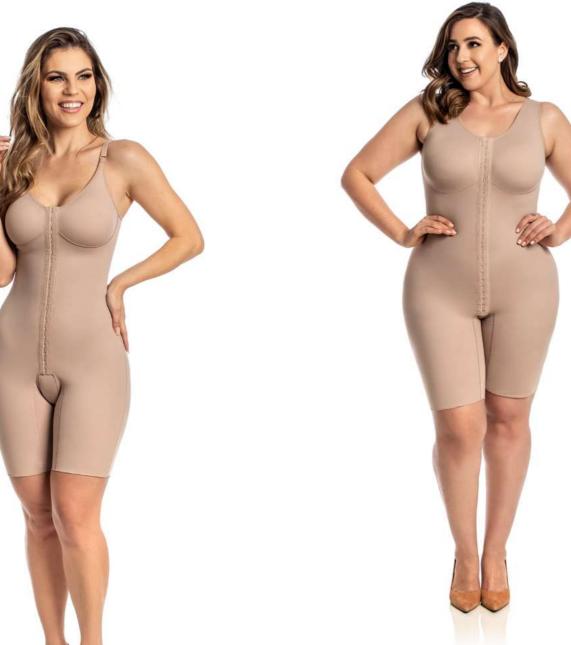

3019/3026 X

Shaper with front split, preshaped bust with no cutout, regatta straps with clasp.

3019/3026 J X

Shaper with front split, preshaped bust without cutout, foldable finish.

3019/3026 J SH X

Girdle with band over the bust, front split, pre-shaped bust without cutout, foldable finish.

14

Esthetics and post-surgery

15

**3019 SLEEVES X**Girdle with sleeves, pre-

shaped bust no cut-out.

**3019/3030 X**Bust shaper preshaped without cut-

out, regatta strap.

**3019/3041 X**Bust shaper with no cut-out, regatta strap with armholes in lycra.