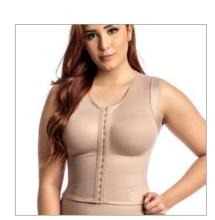

10

3022 X

Bust shaper

3022/3326 SS Girdle with bulge, 12 flexible fins.

Option: DB bust with optional straps.

3022 SLEEVES X

Shaper with sleeves, preshaped bust without cutout.

Esthetics and post-surgery