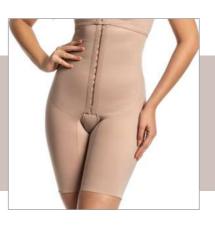

14

Esthetics and post-surgery

15

**3019 SLEEVES X**Girdle with sleeves, pre-

shaped bust no cut-out.

**3019/3030 X**Bust shaper preshaped without cut-

out, regatta strap.

**3019/3041 X**Bust shaper with no cut-out, regatta strap with armholes in lycra.

**3297**No-bust girdle, regatta strap with lycra armholes.

Note: With optional adapter for straps.

**3297 A**No-bust girdle, regatta strap with lycra armholes, high back..

**3019 SB**No-Bust Girdle.

3381

Lipo HD girdle, with flexible cylinders, no bust, regatta strap with lycra armholes.