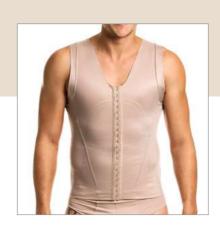

## MALE

P R E M I U M P R E M I U M

3009/3041 TC AB T-shirt with a high neckline, lycra armholes and a front opening.

3069 A H T-shirt with back reinforcement, lycra armholes and front opening.

3069 H T-shirt with reinforcement in the back, lycra armholes.

3009 TC

T-shirt.

3069 A/B H T-shirt with back reinforcement, 4 flexible fins, lycra armholes and front opening,

3009 TC AB T-shirt.

**3009** Shaper.

3009 AB Shaper.

**3009/3041 AB**High-cut shaper, lycra armholes.