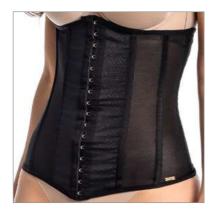

**3326 SB**No-bust Corset with 12 flexible fins.

**3056 SB**No-bust Corset with 4 flexible fins.

**3056 C/REC X**Bust corset pre-molded with cut-out, 6 flexible fins.

**3056 X**Bust corset pre-shaped with no cutout, 6 flexible fins.