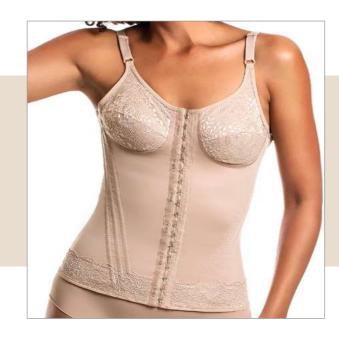

**3326 SB**No-bust Corset with 12 flexible fins.

**3056 SB**No-bust Corset with 4 flexible fins.

**3056 C/REC X**Bust corset pre-molded with cut-out, 6 flexible fins.

**3056 X**Bust corset pre-shaped with no cutout, 6 flexible fins.

**3076 S X**Pre-molded bust corset no cut-out, 12 flexible fins, 12 cm elastic waist.

Opção: 3076 S-2 com elástico de 24 cm.

Esthetics and post-surgery Esthetics and post-surgery 37

**3057 X**Bust corset pre-shaped without cutout, 6 flexible fins, regatta strap.