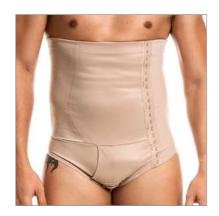

#### PREMIUM

**3009 YS** Shaper.

3009/3041 YS AB

High-cut shaper, lycra armholes.

**3423**Shaper for Lipo HD, with flexible foams.

PREMIUM
PREMIUM

**3014 H**Abdonimal band.

Note: With optional

Note: With optional suspender straps.

3029 ABL M

High Waist Belt.

Note: With optional suspender straps.

3026 M

High waisted shorts, open bottom.

Note: With optional suspender straps.

3041 H