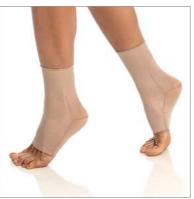

Opções:

Bracelete com Iuva - 3039/3036 F/L. Bracelete unitário.

P R E M I U M P R E M I U M

3012 CA FF

Medium compression pantyhose (18-25 mmHg), open heel and closed bottom.

Options: FA (open bottom). CF (closed heel). AL (high compression 20-40 mmHg) - open heel only.

3010 S Medium compression sock (18-25mmHg).

3011 CA Medium compression 7/8

stocking (18-25 mmHg), open heel.

Options: CF (closed heel). AL (high compression 20-40 mmHg) - open heel only.

3010 CA Medium compression 3/4 sock (18-25 mmHg), open heel.

Options: CF (closed heel). AL (high compression 20-40 mmHg) - only open heel.

3176 Arm Restraining Belt.

**3047**Backstrap with Velcro.

**3038 D**Double strap with Velcro.

**3047 B**Backstrap with Velcro, flexible fins.