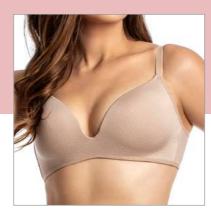

## LIGHT

MAIN
CHARACTERISTIC:
INTERMEDIATE
COMPRESSION.

A line with versatile power and balanced weight.

Composition: 90% polyamide and 10% elastane

LIGHT
ESTHETICS AND
POST-SURGERY

LIGHT

5015 J X

Preformed bust bra with reinforcement and no cutout, folding finish.

5015 SH X

Brassiere with band over bust bust, folding finish, pre-shaped bust without cutout and without reinforcement.

5030 X

Preformed bust bra without cutouts and without reinforcement, regatta strap.