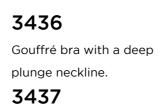

3141 Gouffré bra with cup.

3143 Gouffrê panties.

3289

Gouffré bra with deep plunge neckline, removable back straps.

3143

Gouffrê panties.

**3144**Gouffré bra with cup, optional straps.

Note: Sizes mini mini to large.