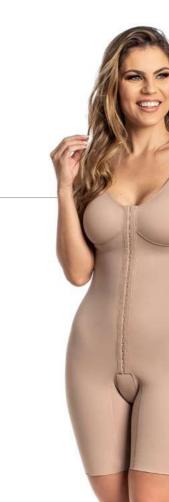

P R E M I U M P R E M I U M

3002 X Bust shaper pre-molded with cut-out.

3002 J X Pre-molded bust shaper without cut-out, foldable finish.

3002 SS Shaper with bulge.

3002 DB Girdle with bulge, optional straps.

3019 X Pre-molded bust shaper with cutout.

**3019 GLUTEAL** PROSTHESIS X Girdle with lycra for gluteal prosthesis, pre-shaped bust with cut-out.

3019 S/C X Bust shaper pre-molded without cut-out.

3019 J X Bust modeler pre-molded without cut-out, folding finish.