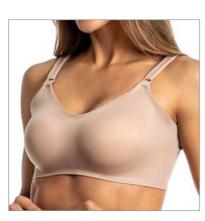

3013 T X Pre-shaped bust bra with cutouts and reinforcement, flexible fins on the sides.

3013 G X Half-strap bra with preshaped bust.

3013 X Pre-shaped bust bra with cut-outs.

3015 SN Brassiere with bulge, swimmer back.

3015 J X Pre-shaped bust bra with reinforcement and no cutout, fold-over finish.

3015 X Pre-shaped bust bra with reinforcement and no cutout.

Customized elastic bra, preshaped bust without cutouts and without reinforcement and without reinforcement, fold-over finish.