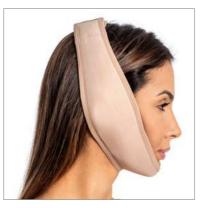

#### PREMIUM

**3009 YS** Shaper.

3009/3041 YS AB

High-cut shaper, lycra armholes.

**3423**Shaper for Lipo HD, with flexible foams.

PREMIUM
PREMIUM

**3014 H**Abdonimal band.

Note: With optional