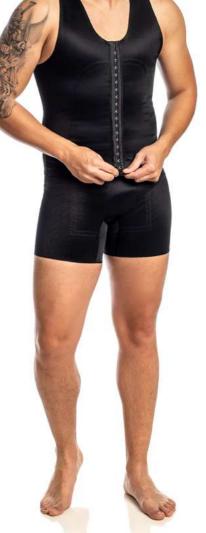

## MALE

P R E M I U M P R E M I U M

3009/3041 TC AB T-shirt with a high neckline, lycra armholes and a front opening.

3069 A H T-shirt with back reinforcement, lycra armholes and front opening.

3069 H T-shirt with reinforcement in the back, lycra armholes.

3009 TC

T-shirt.

3069 A/B H T-shirt with back reinforcement, 4 flexible fins, lycra armholes and front opening,

3009 TC AB T-shirt.

**3009** Shaper.

3009 AB Shaper.

**3009/3041 AB**High-cut shaper, lycra armholes.