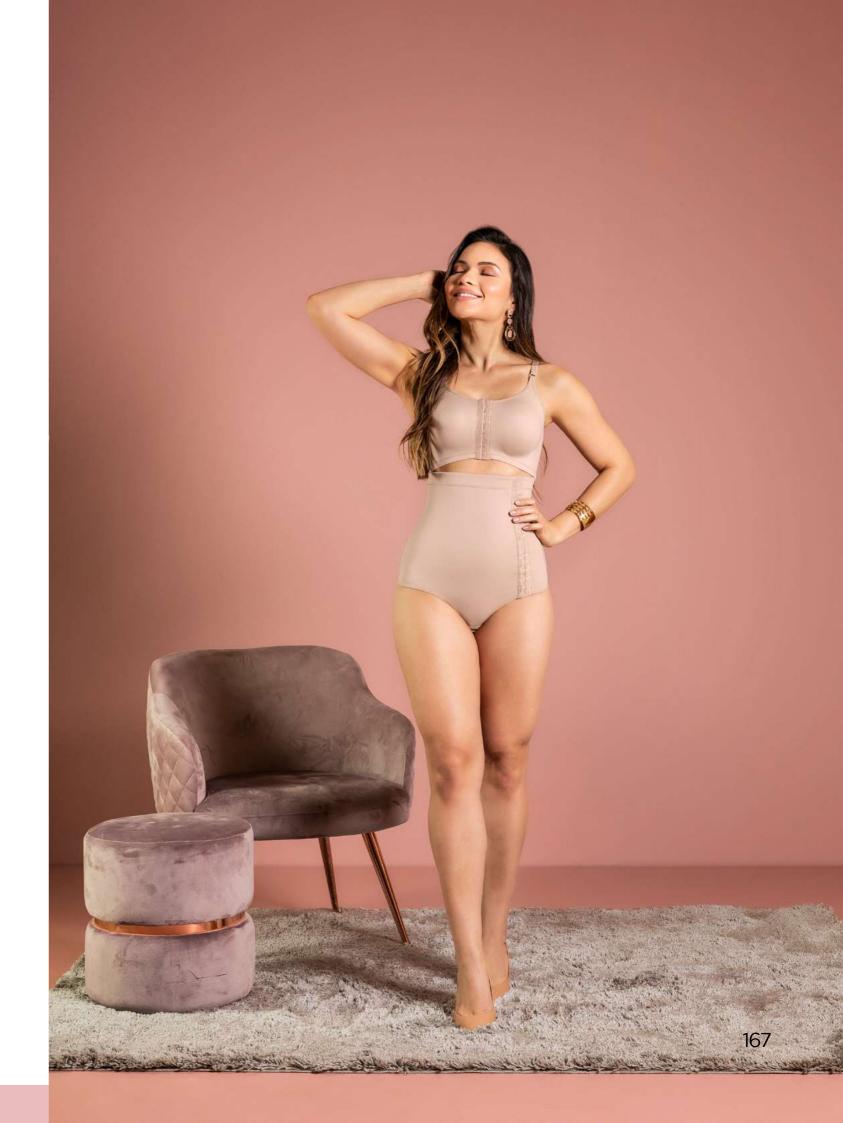

# ESTHETICS AND POST-SURGERY

P R E M I U M P R E M I U M

3001 X Pre-molded bust shaper with cutout.

3001 Bust shaper with cut-out sewing.

3001/3030 X Bust shaper pre-shaped without cut-out, regatta strap.

3001 DB Girdle with bulge, optional straps.

**3001 SS REN** Girdle with lacecovered bulge.

3022 S/C X Bust shaper pre-molded without cutout.

3022 J X Bust shaper pre-molded without cut-out, with foldable finish.