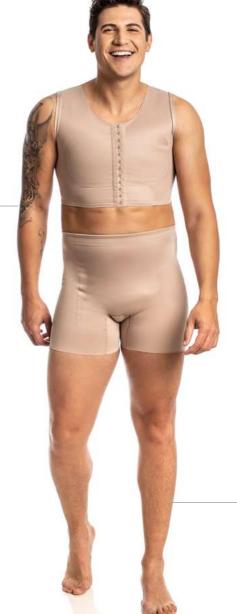

## MALE

P R E M I U M P R E M I U M

3009/3041 TC AB T-shirt with a high neckline, lycra armholes and a front opening.

3069 A H T-shirt with back reinforcement, lycra armholes and front opening.

3069 H T-shirt with reinforcement in the back, lycra armholes.

3009 TC

T-shirt.

3069 A/B H T-shirt with back reinforcement, 4 flexible fins, lycra armholes and front opening,

3009 TC AB T-shirt.

**3009** Shaper.

3009 AB Shaper.

**3009/3041 AB**High-cut shaper, lycra armholes.

#### PREMIUM

**3009 YS** Shaper.

3009/3041 YS AB

High-cut shaper, lycra armholes.

**3423**Shaper for Lipo HD, with flexible foams.

PREMIUM
PREMIUM

**3014 H**Abdonimal band.

Note: With optional