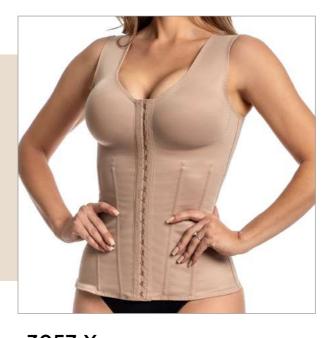

# ESTHETICS AND POST-SURGERY

P R E M I U M P R E M I U M

3001 X Pre-molded bust shaper with cutout.

3001 Bust shaper with cut-out sewing.

3001/3030 X Bust shaper pre-shaped without cut-out, regatta strap.

P R E M I U M P R E M I U M

3002 X Bust shaper pre-molded with cut-out.

3002 J X Pre-molded bust shaper without cut-out, foldable finish.

3002 SS Shaper with bulge.

3002 DB Girdle with bulge, optional straps.