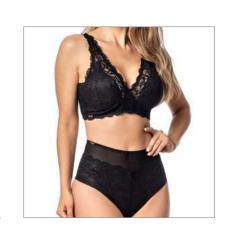

#### 3159

Panties with lace.

102

104 Shaping Lingerie

106

Triangle cup lace bra.

ch/br

Panties with lace.

Colors: ch/pt, choco, and black ch/br.

107 Shaping Lingerie

**3393**Swimming push-up bra, with cup, lace, and tulle straps.

3394

Panties with lace and tulle detail.

**3395**Regata bra with cup, tulle poá and lace detail.