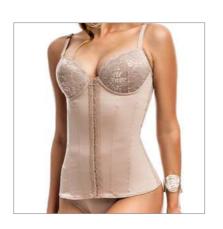

# ESTHETICS AND POST-SURGERY

P R E M I U M P R E M I U M

3001 X Pre-molded bust shaper with cutout.

3001 Bust shaper with cut-out sewing.

3001/3030 X Bust shaper pre-shaped without cut-out, regatta strap.

P R E M I U M P R E M I U M

3002 X Bust shaper pre-molded with cut-out.

3002 J X Pre-molded bust shaper without cut-out, foldable finish.

3002 SS Shaper with bulge.

3002 DB Girdle with bulge, optional straps.