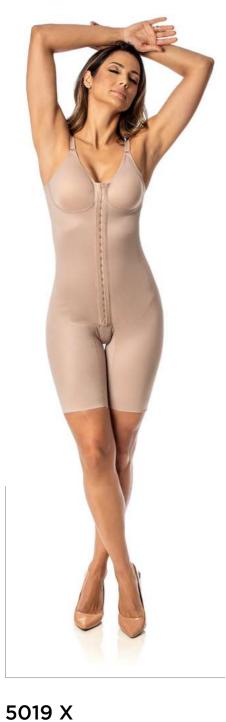

LIGHT

5029 ABL

High-Waisted Panties.

Note: With optional suspender straps.

Bust shaper pre-molded with cutout.

5026

High-waisted shorts with an open bottom.

Note: With optional suspender straps.

#### 5025 AB

High-waisted, openbottomed pants.

Note: With optional suspender straps.

Bust shaper pre-molded with cutout.

**5019/5026 X**Shaper with front split, preshaped bust with no cutout, halter neck strap with clasp.