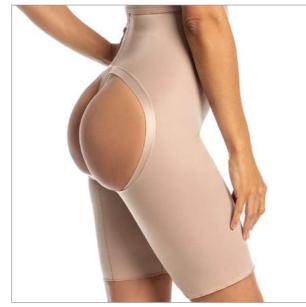

**3004**Shorts with open bottom.

**3004 AS**Shorts with double waistband, open bottom.

**3004 LG**"Gluteus lift" shorts, with a closed bottom.

**3004 REN YS**Shorts with open bottom, lace on the legs.

**3004 EG**Shorts with gluteal filler.

**3004 THONG** Thong shorts.

P R E M I U M P R E M I U M

3023 High-waisted shorts with open bottom.

Note: With optional suspender straps.

**3023 THONG** High-waisted shorts,thong.

Note: With optional suspender straps.