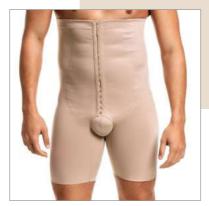

Note: With optional suspender straps.

3029 ABL M

High Waist Belt.

Note: With optional suspender straps.

3026 M

High waisted shorts, open bottom.

Note: With optional suspender straps.

3041 H