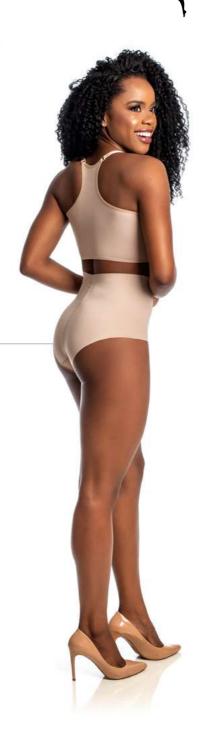

**3297**No-bust girdle, regatta strap with lycra armholes.

Note: With optional adapter for straps.

**3297 A**No-bust girdle, regatta strap with lycra armholes, high back..

**3019 SB**No-Bust Girdle.

3381

Lipo HD girdle, with flexible cylinders, no bust, regatta strap with lycra armholes.

**3326 SB**No-bust Corset with 12 flexible fins.

**3056 SB**No-bust Corset with 4 flexible fins.

**3056 C/REC X**Bust corset pre-molded with cut-out, 6 flexible fins.

**3056 X**Bust corset pre-shaped with no cutout, 6 flexible fins.