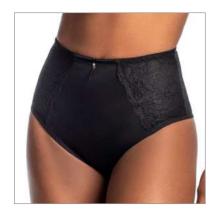

3017 AB X Bust shaper pre-molded with cutout.

Panties with double waistband.

3006 Panties with front reinforcement.

3006 EG Panties with gluteal filler.

3028 High-Waisted Panties. Note: With optional suspender straps.