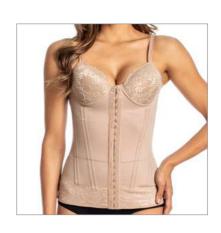

#### 3075 A

Shaping belt with 12 flexible fins, elastic waist 12 cm, frontal lace.

Option: 3075 A-2 with 24 cm elastic band.