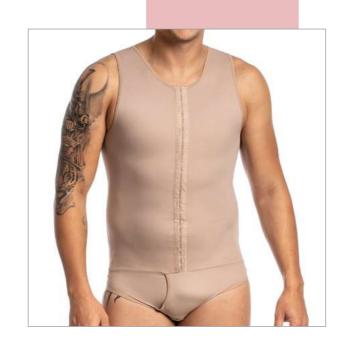

## MALE

P R E M I U M P R E M I U M

3009/3041 TC AB T-shirt with a high neckline, lycra armholes and a front opening.

3069 A H T-shirt with back reinforcement, lycra armholes and front opening.

3069 H T-shirt with reinforcement in the back, lycra armholes.

3009 TC

T-shirt.

3069 A/B H T-shirt with back reinforcement, 4 flexible fins, lycra armholes and front opening,

3009 TC AB T-shirt.

**3009** Shaper.

3009 AB Shaper.

**3009/3041 AB**High-cut shaper, lycra armholes.