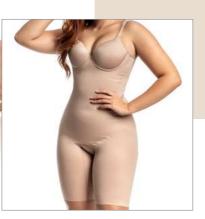

3376 X Customized elastic bra, preshaped bust without cutouts and without reinforcement and without reinforcement, fold-over finish.

3013 S/C X Bra with pre-shaped bust without cutouts and without reinforcement.

3015 J X Pre-shaped bust bra with reinforcement and no cutout, fold-over finish.

3015 X Pre-shaped bust bra with reinforcement and no cutout.

Customized elastic bra, preshaped bust without cutouts and without reinforcement and without reinforcement, fold-over finish.