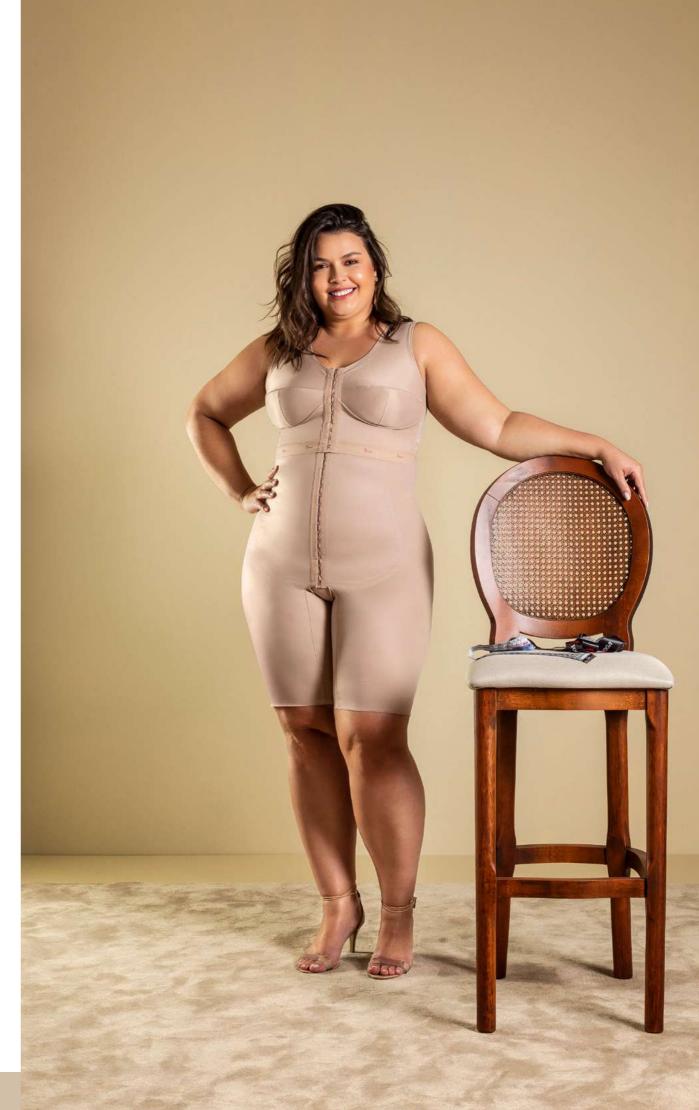

# ESTHETICS AND POST-SURGERY

P R E M I U M P R E M I U M

3001 X Pre-molded bust shaper with cutout.

3001 Bust shaper with cut-out sewing.

3001/3030 X Bust shaper pre-shaped without cut-out, regatta strap.

P R E M I U M P R E M I U M

3002 X Bust shaper pre-molded with cut-out.

3002 J X Pre-molded bust shaper without cut-out, foldable finish.

3002 SS Shaper with bulge.

3002 DB Girdle with bulge, optional straps.