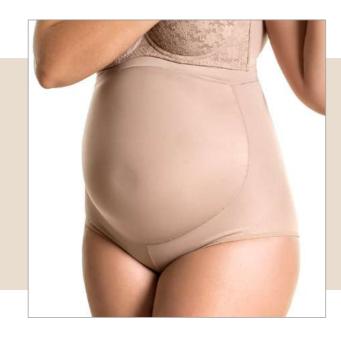

## PREGNANT

3032 X Bust shaper pre-molded with cutout..

3033 X Bust shaper pre-molded with cut-out, closed bottom.

3034 FF High waisted shorts, with a closed bottom.

High-waisted pantyhose with closed bottom and heel.

Options: Open bottom (FA). Open heel (CA).

3034 A High waisted panties.

3065 Elastic band.