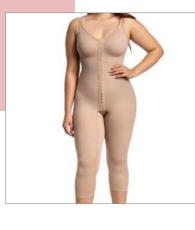

6013 SS CA Brassiere with cup.

6029 ABL High waisted panty

cut-outs.

6033 Pre-shaped bust modeler with cutout, closed bottom

6001 SS CA Girdle with bulge

6022 CA Pre-molded bust modeler with cutout

6019 CA Pre-molded bust shaper with cutout..