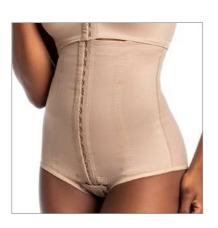

3017 AB X Bust shaper pre-molded with cutout.

Panties with double waistband.

3006 Panties with front reinforcement.

3006 EG Panties with gluteal filler.

3028 High-Waisted Panties. Note: With optional suspender straps.

**3004**Shorts with open bottom.

**3004 AS**Shorts with double waistband, open bottom.

**3004 LG**"Gluteus lift" shorts, with a closed bottom.

**3004 REN YS**Shorts with open bottom, lace on the legs.

**3004 EG**Shorts with gluteal filler.