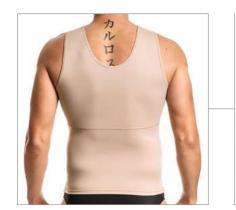

## MALE

P R E M I U M P R E M I U M

3009/3041 TC AB T-shirt with a high neckline, lycra armholes and a front opening.

3069 A H T-shirt with back reinforcement, lycra armholes and front opening.

3069 H T-shirt with reinforcement in the back, lycra armholes.

3009 TC

T-shirt.

3069 A/B H T-shirt with back reinforcement, 4 flexible fins, lycra armholes and front opening,

3009 TC AB T-shirt.

**3009** Shaper.

3009 AB Shaper.

**3009/3041 AB**High-cut shaper, lycra armholes.

Vest with lycra armholes.

3042 H

Vest with sleeves.

3009 H

Underpants.