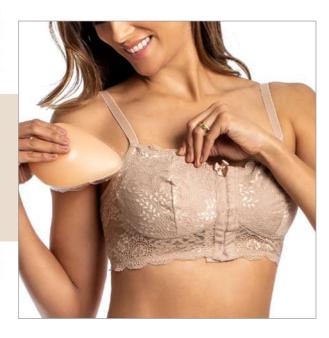

**3421**Brassiere with bulge, opening for prosthesis, wide foam straps.

**3048 E**Prótese mamária de espuma.

**3129**Lace bra, with opening for prosthesis.

**3420**Double bra, no bust, with 20 flexible fins.