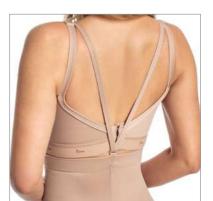

# ESTHETICS AND POST-SURGERY

P R E M I U M P R E M I U M

3001 X Pre-molded bust shaper with cutout.

3001 Bust shaper with cut-out sewing.

3001/3030 X Bust shaper pre-shaped without cut-out, regatta strap.

3001 DB Girdle with bulge, optional straps.

**3001 SS REN** Girdle with lacecovered bulge.

3022 S/C X Bust shaper pre-molded without cutout.

3022 J X Bust shaper pre-molded without cut-out, with foldable finish.