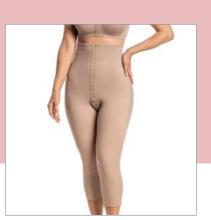

LIGHT

5029 ABL

High-Waisted Panties.

Note: With optional suspender straps.

Bust shaper pre-molded with cutout.

5026

High-waisted shorts with an open bottom.

Note: With optional suspender straps.

#### 5025 AB

High-waisted, openbottomed pants.

Note: With optional suspender straps.

Bust shaper pre-molded with cutout.

**5019/5026 X**Shaper with front split, preshaped bust with no cutout, halter neck strap with clasp.