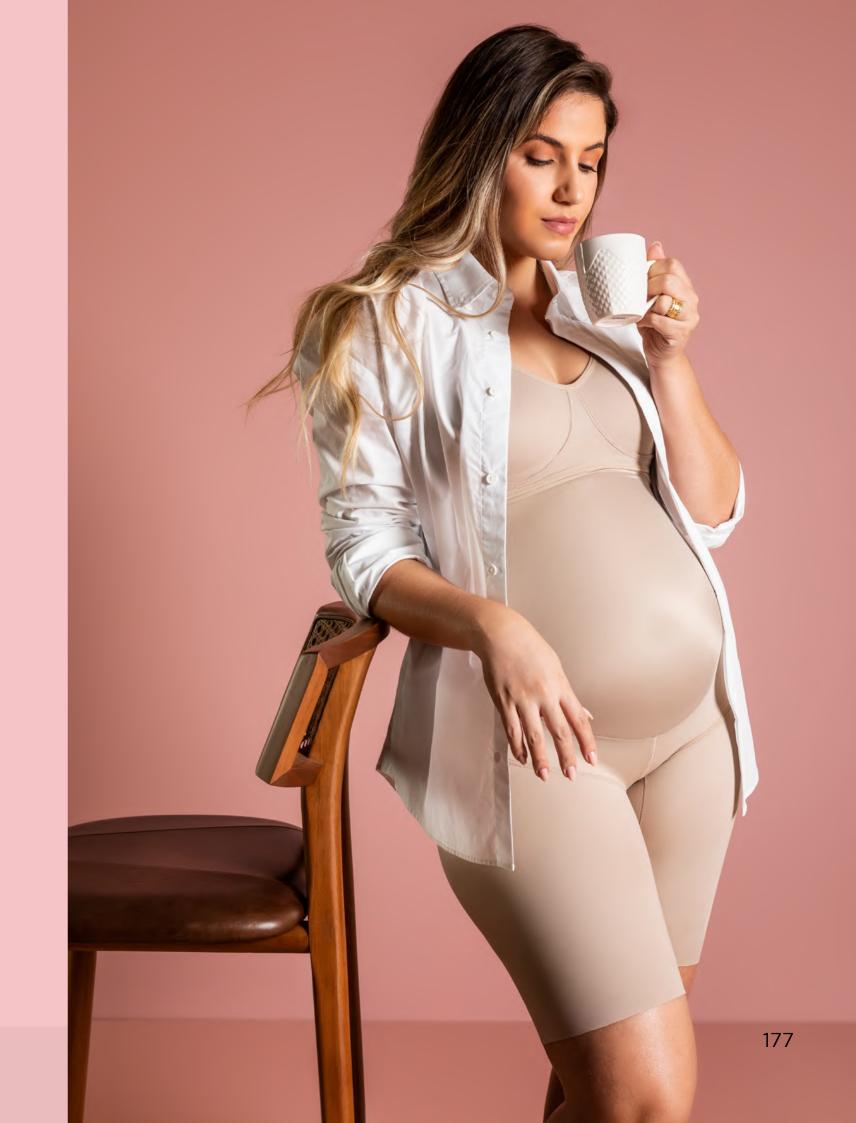

## PREGNANT

3032 X Bust shaper pre-molded with cutout..

3033 X Bust shaper pre-molded with cut-out, closed bottom.

3034 FF High waisted shorts, with a closed bottom.

High-waisted pantyhose with closed bottom and heel.

Options: Open bottom (FA). Open heel (CA).

3034 A High waisted panties.

3065 Elastic band.