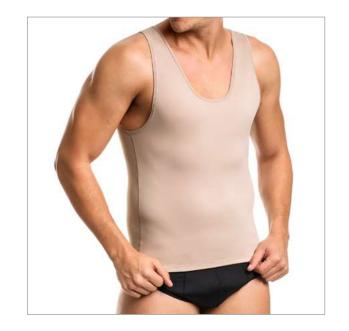

## MALE

P R E M I U M P R E M I U M

3009/3041 TC AB T-shirt with a high neckline, lycra armholes and a front opening.

3069 A H T-shirt with back reinforcement, lycra armholes and front opening.

3069 H T-shirt with reinforcement in the back, lycra armholes.

3009 TC

T-shirt.

3069 A/B H T-shirt with back reinforcement, 4 flexible fins, lycra armholes and front opening,

3009 TC AB T-shirt.

**3009** Shaper.

3009 AB Shaper.

**3009/3041 AB**High-cut shaper, lycra armholes.