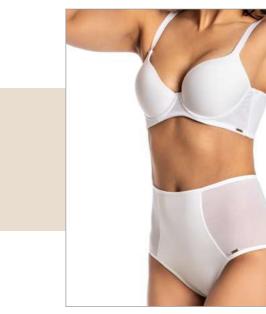

# ESTHETICS AND POST-SURGERY

P R E M I U M P R E M I U M

3001 X Pre-molded bust shaper with cutout.

3001 Bust shaper with cut-out sewing.

3001/3030 X Bust shaper pre-shaped without cut-out, regatta strap.

3001 DB Girdle with bulge, optional straps.

**3001 SS REN** Girdle with lacecovered bulge.

3022 S/C X Bust shaper pre-molded without cutout.

3022 J X Bust shaper pre-molded without cut-out, with foldable finish.