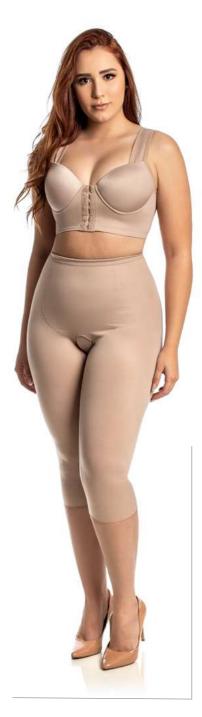

## SHAPING LINGERIE

3137 CIRÊ Cirê bra with cup, optional straps.

3138 CIRÊ High-waisted cirê panties. Option: 3138 gouffrê.

3137 GOUFRÊ Gouffré bra with cup, optional straps.

3139 GOUFRÊ Gouffré panties. Option: 3139 cirê.

3141 Gouffré bra with cup.

3143 Gouffrê panties.

3289

Gouffré bra with deep plunge neckline, removable back straps.

3143

Gouffrê panties.

**3144**Gouffré bra with cup, optional straps.

Note: Sizes mini mini to large.