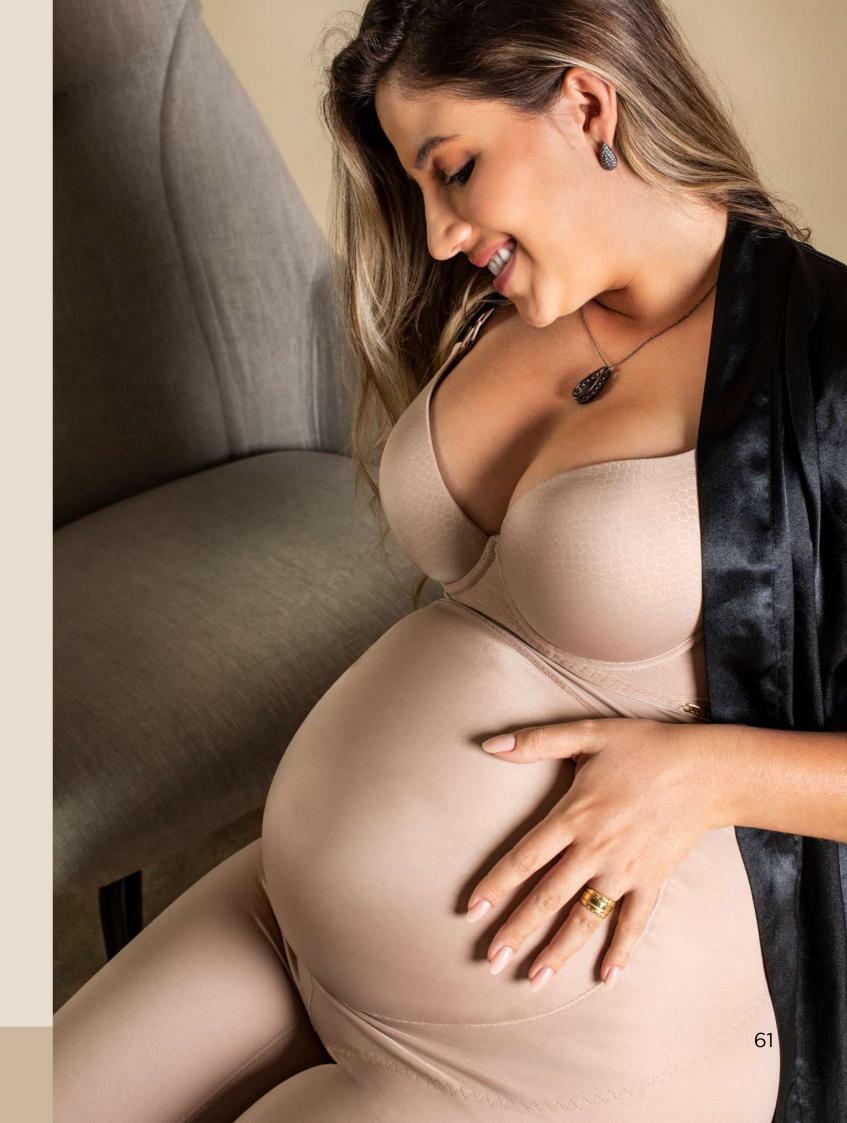

## PREGNANT

3032 X Bust shaper pre-molded with cutout..

3033 X Bust shaper pre-molded with cut-out, closed bottom.

3034 FF High waisted shorts, with a closed bottom.

High-waisted pantyhose with closed bottom and heel.

Options: Open bottom (FA). Open heel (CA).

3034 A High waisted panties.

3065 Elastic band.