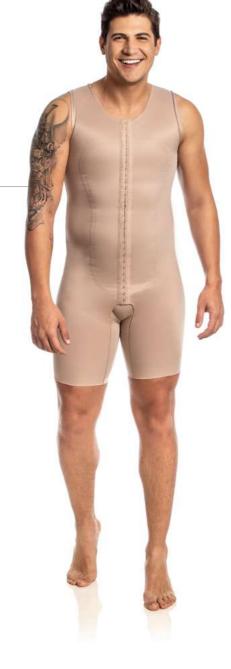

## MALE

P R E M I U M P R E M I U M

3009/3041 TC AB T-shirt with a high neckline, lycra armholes and a front opening.

3069 A H T-shirt with back reinforcement, lycra armholes and front opening.

3069 H T-shirt with reinforcement in the back, lycra armholes.

3009 TC

T-shirt.

3069 A/B H T-shirt with back reinforcement, 4 flexible fins, lycra armholes and front opening,

3009 TC AB T-shirt.

**3009** Shaper.

3009 AB Shaper.

**3009/3041 AB**High-cut shaper, lycra armholes.

#### PREMIUM

**3009 YS** Shaper.

3009/3041 YS AB

High-cut shaper, lycra armholes.

**3423**Shaper for Lipo HD, with flexible foams.

PREMIUM
PREMIUM

**3014 H**Abdonimal band.

Note: With optional