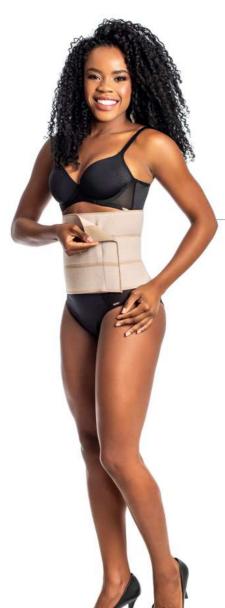

### REPAIRING

3062-3 3 piece elastic band, 100 cm in circumference. Option: With lining (F).

3014 25 Elastic band with Velcro (25 cm high).

Size options: 20 cm, 30 cm and

35 cm.

3062-4 lastic band with 4 buds, 130 cm in circumference. Option: With lining (F)