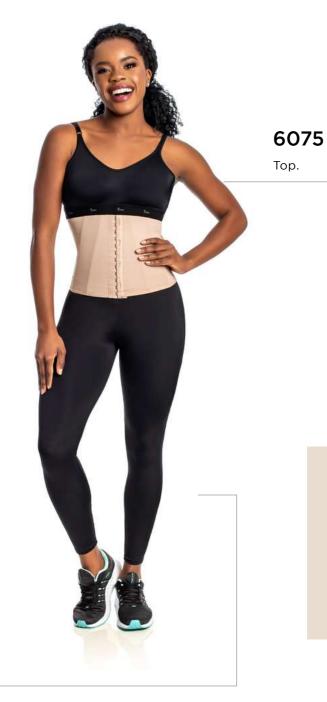

#### 3310 A

Legging with pockets, shaping waistband.

Colors: Black,

mediterranean,, marsala and

graffiti.

124 125 Fitness Fitness

6075

3422

High-waisted legging, with fitness girdle, 6 flexible

Тор.

fins.

3441 Modeling belt with double elastic band, adjustable with Velcro, 6 flexible fins.

Blue Royal

3234 F T-shirt with U.V. protection.

3338 Legging cirê with modeling waistband.