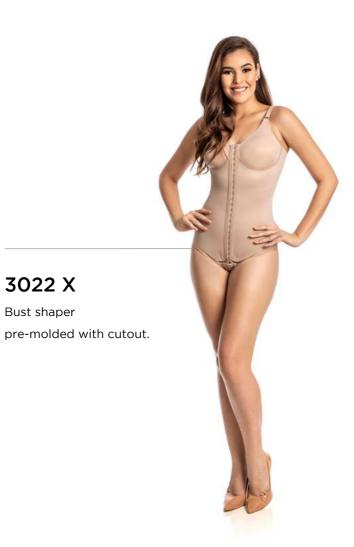

10

3022 X

Bust shaper

3022/3326 SS Girdle with bulge, 12 flexible fins.

Option: DB bust with optional straps.

3022 SLEEVES X

Shaper with sleeves, preshaped bust without cutout.

Esthetics and post-surgery