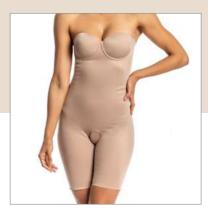

# ESTHETICS AND POST-SURGERY

P R E M I U M P R E M I U M

3001 X Pre-molded bust shaper with cutout.

3001 Bust shaper with cut-out sewing.

3001/3030 X Bust shaper pre-shaped without cut-out, regatta strap.

P R E M I U M P R E M I U M

3002 X Bust shaper pre-molded with cut-out.

3002 J X Pre-molded bust shaper without cut-out, foldable finish.

3002 SS Shaper with bulge.

3002 DB Girdle with bulge, optional straps.