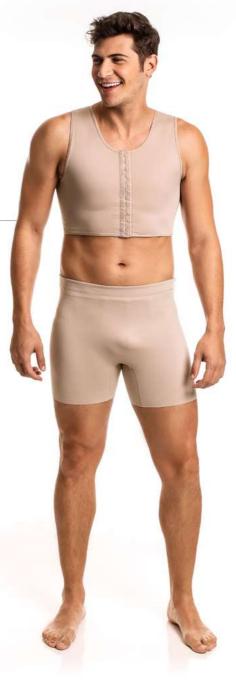

## MALE

P R E M I U M P R E M I U M

3009/3041 TC AB T-shirt with a high neckline, lycra armholes and a front opening.

3069 A H T-shirt with back reinforcement, lycra armholes and front opening.

3069 H T-shirt with reinforcement in the back, lycra armholes.

3009 TC

T-shirt.

3069 A/B H T-shirt with back reinforcement, 4 flexible fins, lycra armholes and front opening,

3009 TC AB T-shirt.

**3009** Shaper.

3009 AB Shaper.

**3009/3041 AB**High-cut shaper, lycra armholes.