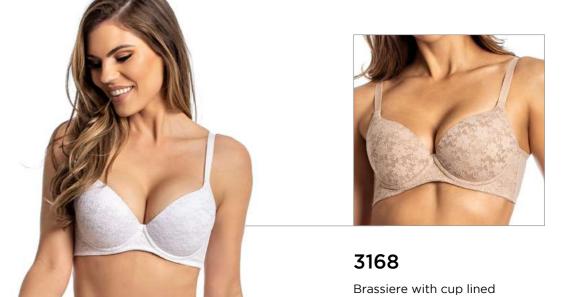

#### 3168 CA

Brassiere with cup lined with lace.

Colors: ch/pt, chocolate, black and white.

#### 3029 ABL

High-waisted panties.

Note: With optional suspender straps.

3168 CA

Brassiere with cup lined with lace.

Colors: ch/pt, chocolate, black and white.

#### 3168

Brassiere with cup lined with lace.

Colors: ch/pt, choco, black and white.