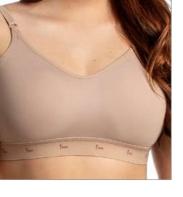

## LIGHT

MAIN
CHARACTERISTIC:
INTERMEDIATE
COMPRESSION.

A line with versatile power and balanced weight.

Composition: 90% polyamide and 10% elastane

LIGHT
ESTHETICS AND
POST-SURGERY

LIGHT

5015 J X

Preformed bust bra with reinforcement and no cutout, folding finish.

5015 SH X

Brassiere with band over bust bust, folding finish, pre-shaped bust without cutout and without reinforcement.

5030 X

Preformed bust bra without cutouts and without reinforcement, regatta strap.