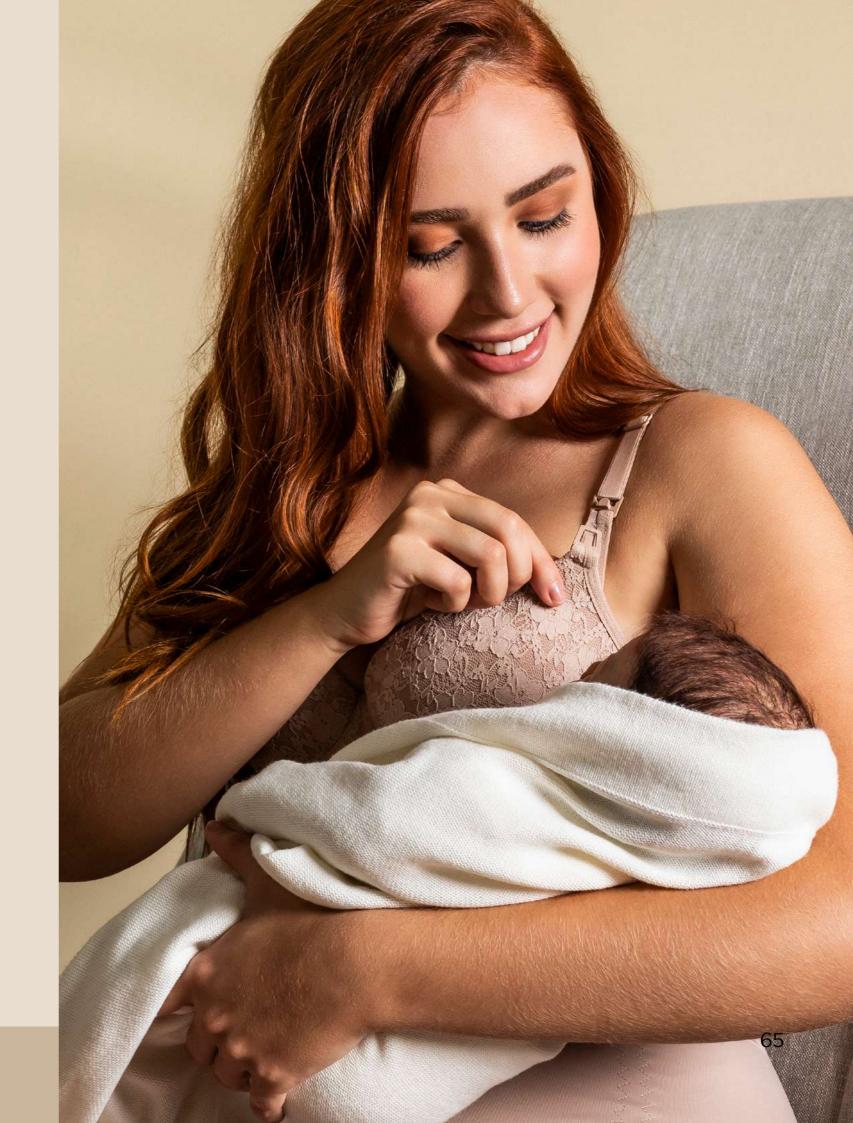

## POST-PARTUM

3388 CA

Printed tulle bulge-covered brassiere.

#### 3389

Panties with printed tulle detail.

3141 CA Goufre bra with bulge.

#### 3168 CA

Brassiere with cup lined with lace.

Colors: ch/pt, chocolate, black and white.