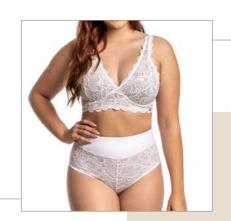

#### 3159

Panties with lace.

102

104 Shaping Lingerie

106

Triangle cup lace bra.

ch/br

Panties with lace.

Colors: ch/pt, choco, and black ch/br.

107 Shaping Lingerie

**3393**Swimming push-up bra, with cup, lace, and tulle straps.

3394

Panties with lace and tulle detail.

**3395**Regata bra with cup, tulle poá and lace detail.