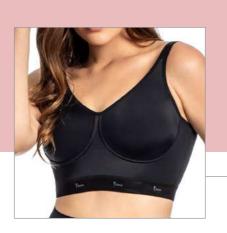

# Soft

Soft
ESTHETICS AND
POST-SURGERY

**6001**Bust shaper pre-molded with cutout.

**6077**Girdle with bulge, laser cut legs.

**6001 SS**Shaper with bulge.

**6001 SS A**Bustier girdle with no arch.

6022 S/C
Double shaper in the front,
pre-shaped bust with no
cutout.

**6022 SS**Shaper with bulge.

**6073**Girdle with bulge, laser cut legs.

**6002 X**Bust shaper pre-molded with cutout.

6019 S/C Double shaper in the front, pre-shaped bust with no cutout.

Bust shaper

pre-molded with cutout.