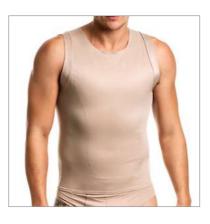

3034 FF High waisted shorts, with a closed bottom.



High-waisted pantyhose with closed bottom and heel.

Options: Open bottom (FA). Open heel (CA).



3034 A High waisted panties.



3065 Elastic band.



## POST-PARTUM







3388 CA

Printed tulle bulge-covered brassiere.

#### 3389

Panties with printed tulle detail.



3141 CA Goufre bra with bulge.



#### 3168 CA

Brassiere with cup lined with lace.

Colors: ch/pt, chocolate, black and white.

#### 3026

High-waisted shorts with an open bottom.

Note: With optional suspender straps.



Pre-shaped bra bust with cut-outs.

#### 3029 ABL

High-waisted panties.

Note: With optional suspender straps.



3168 CA

Brassiere with cup lined with lace.

Colors: ch/pt, chocolate, black and white.



## MALE



P R E M I U M P R E M I U M









3009/3041 TC AB T-shirt with a high neckline, lycra armholes and a front opening.



3069 A H T-shirt with back reinforcement, lycra armholes and front opening.



3069 H T-shirt with reinforcement in the back, lycra armholes.

3009 TC

T-shirt.



3069 A/B H T-shirt with back reinforcement, 4 flexible fins, lycra armholes and front opening,



3009 TC AB T-shirt.





**3009** Shaper.

3009 AB Shaper.



**3009/3041 AB**High-cut shaper, lycra armholes.

Male 73



#### PREMIUM



**3009 YS** Shaper.

3009/3041 YS AB

High-cut shaper, lycra armholes.



**3423**Shaper for Lipo HD, with flexible foams.







PREMIUM
PREMIUM



**3014 H**Abdonimal band.

Note: With optional

Note: With optional suspender straps.



3029 ABL M

High Waist Belt.

Note: With optional suspender straps.