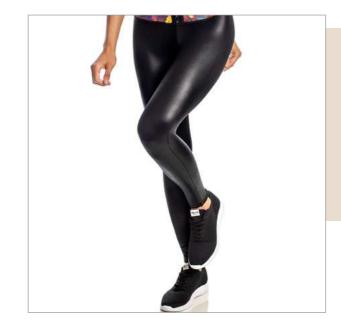

#### 3310 A

Legging with pockets, shaping waistband.

Colors: Black,

mediterranean,, marsala and

graffiti.

124 125 Fitness Fitness

6075

3422

High-waisted legging, with fitness girdle, 6 flexible

Тор.

fins.

3441 Modeling belt with double elastic band, adjustable with Velcro, 6 flexible fins.

Blue Royal

3234 F T-shirt with U.V. protection.

3338 Legging cirê with modeling waistband.