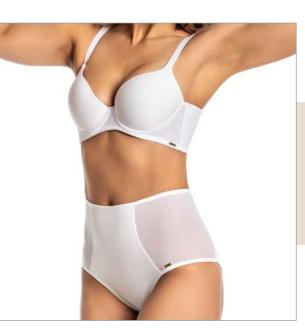

# ESTHETICS AND POST-SURGERY

P R E M I U M P R E M I U M

3001 X Pre-molded bust shaper with cutout.

3001 Bust shaper with cut-out sewing.

3001/3030 X Bust shaper pre-shaped without cut-out, regatta strap.

3001 DB Girdle with bulge, optional straps.

**3001 SS REN** Girdle with lacecovered bulge.

3022 S/C X Bust shaper pre-molded without cutout.

3022 J X Bust shaper pre-molded without cut-out, with foldable finish.