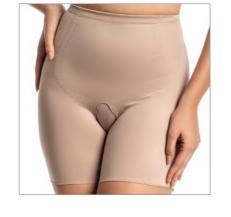

**3004**Shorts with open bottom.

**3004 AS**Shorts with double waistband, open bottom.

**3004 LG**"Gluteus lift" shorts, with a closed bottom.

**3004 REN YS**Shorts with open bottom, lace on the legs.

**3004 EG**Shorts with gluteal filler.

3024 LG

"Gluteal lift" pants, with closed bottom.

3025

High-waisted pants with open bottom.

Note: With optional suspender straps.

3025 AB

High-waisted pants with open bottom.

Note: With optional suspender straps.