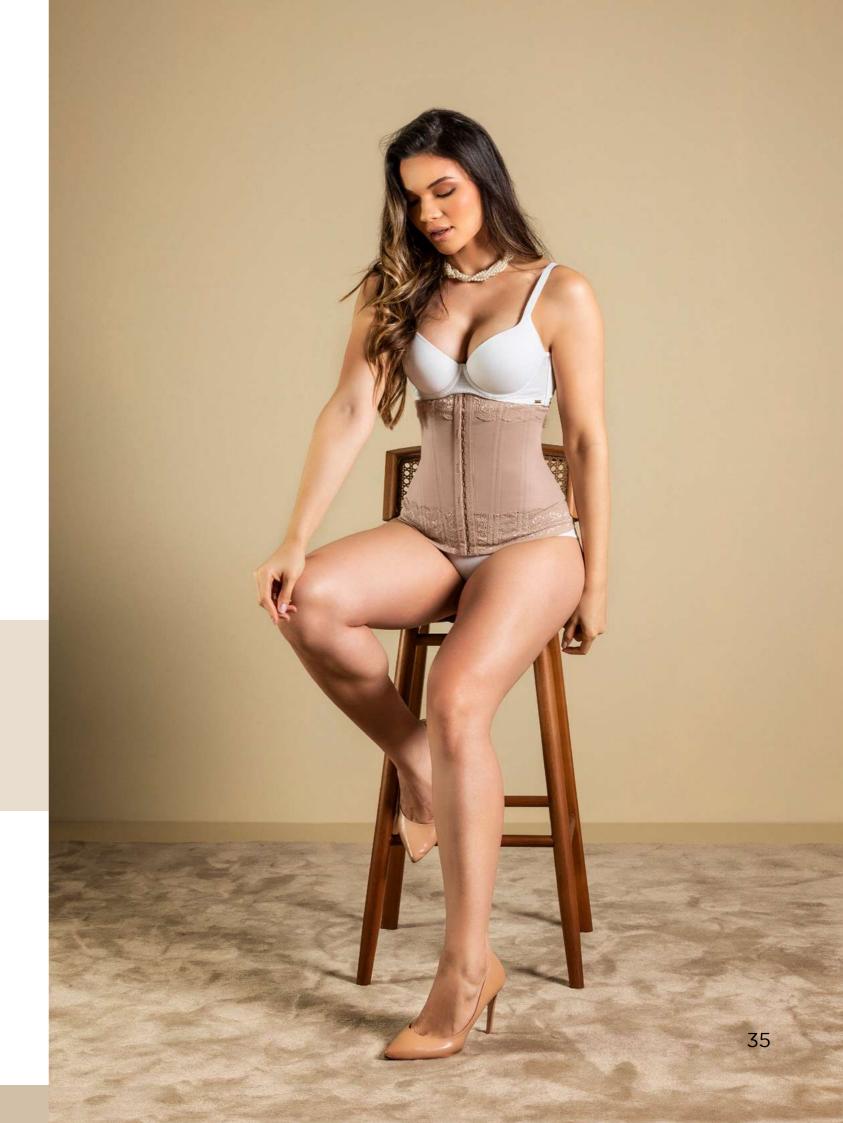

3001 DB Girdle with bulge, optional straps.

**3001 SS REN** Girdle with lacecovered bulge.

3022 S/C X Bust shaper pre-molded without cutout.

3022 J X Bust shaper pre-molded without cut-out, with foldable finish.

Girdle with bulge, 12 flexible fins. Option: DB bustier with optional straps.

3019/3326 SS

**3019 SS REN** Girdle with a lace-covered bust.

3122 SS Shaping dress with bulge.

Option: Bulge DB REN with optional straps.