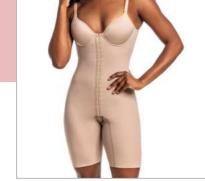

3019 X Pre-molded bust shaper with cutout.

**3019 GLUTEAL** PROSTHESIS X Girdle with lycra for gluteal prosthesis, pre-shaped bust with cut-out.

3019 S/C X Bust shaper pre-molded without cut-out.

3019 J X Bust modeler pre-molded without cut-out, folding finish.

3019/3026 X

Shaper with front split, preshaped bust with no cutout, regatta straps with clasp.

3019/3026 J X

Shaper with front split, preshaped bust without cutout, foldable finish.

3019/3026 J SH X

Girdle with band over the bust, front split, pre-shaped bust without cutout, foldable finish.