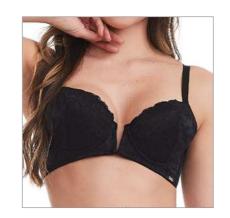

3376 X Customized elastic bra, preshaped bust without cutouts and without reinforcement and without reinforcement, fold-over finish.

3013 S/C X Bra with pre-shaped bust without cutouts and without reinforcement.

3013 T X Pre-shaped bust bra with cutouts and reinforcement, flexible fins on the sides.

3013 G X Half-strap bra with preshaped bust.

3013 X Pre-shaped bust bra with cut-outs.

3015 SN Brassiere with bulge, swimmer back.