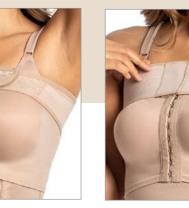

3015 SH X

Brassiere with band over the bust, folding finish, preshaped bust without cutout and without reinforcement.

3015 SH-2 X

Double-strap bra with a fold-over finish, pre-shaped bust with no cutout and no reinforcement.