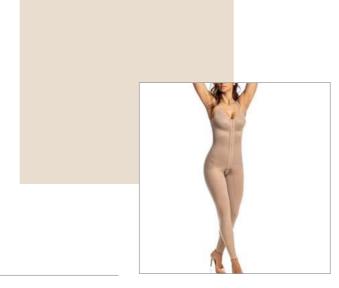

**3297**No-bust girdle, regatta strap with lycra armholes.

Note: With optional adapter for straps.

**3297 A**No-bust girdle, regatta strap with lycra armholes, high back..

**3019 SB**No-Bust Girdle.

3381

Lipo HD girdle, with flexible cylinders, no bust, regatta strap with lycra armholes.

Option: With flexible

foams - 3380.

Lipo HD girdle, with front split, flexible foams, pre-shaped bust without cutout, regatta strap with clasp, lycra armhole.

Option: With flexible cylinders: - 3379.

3019 SS Girdle with bulge. Option: DB bustier with optional straps.