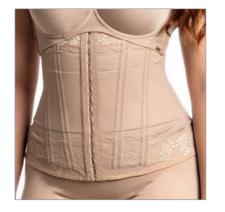

3001 DB Girdle with bulge, optional straps.

**3001 SS REN** Girdle with lacecovered bulge.

3022 S/C X Bust shaper pre-molded without cutout.

3022 J X Bust shaper pre-molded without cut-out, with foldable finish.

Girdle with bulge, 12 flexible fins. Option: DB bustier with optional straps.

3019/3326 SS

**3019 SS REN** Girdle with a lace-covered bust.

3122 SS Shaping dress with bulge.

Option: Bulge DB REN with optional straps.