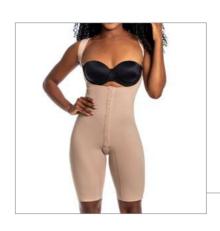

3001 DB Girdle with bulge, optional straps.

**3001 SS REN** Girdle with lacecovered bulge.

3022 S/C X Bust shaper pre-molded without cutout.

3022 J X Bust shaper pre-molded without cut-out, with foldable finish.

10

3022 X

Bust shaper

3022/3326 SS Girdle with bulge, 12 flexible fins.

Option: DB bust with optional straps.

3022 SLEEVES X

Shaper with sleeves, preshaped bust without cutout.

Esthetics and post-surgery