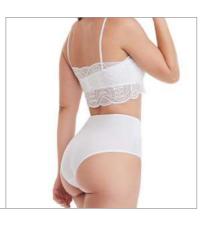

3017 AB X Bust shaper pre-molded with cutout.

Panties with double waistband.

3006 Panties with front reinforcement.

3006 EG Panties with gluteal filler.

3028 High-Waisted Panties. Note: With optional suspender straps.

3024 Pants with open bottom.

**3029 ABF**High-waisted panties.

Note: With optional suspender straps.

3029 ABL

High-waisted panties.

Note: With optional suspender straps.

3026

High-waisted shorts with open bottom.