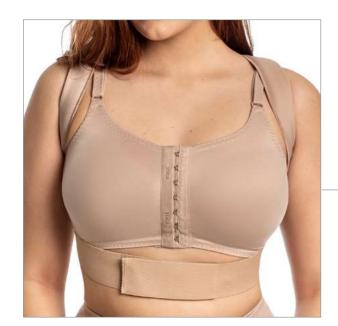

Options: CF (closed heel). AL (high compression 20-40 mmHg) - only open heel.

3176 Arm Restraining Belt.

**3047**Backstrap with Velcro.

**3038 D**Double strap with Velcro.

**3047 B**Backstrap with Velcro, flexible fins.

**3038 E**Strap with Velcro.

**3038 E R**Double strap with Velcro, foam reinforcement.

**3038** I Band with Velcro, ear opening.

Repairing Repairing 87