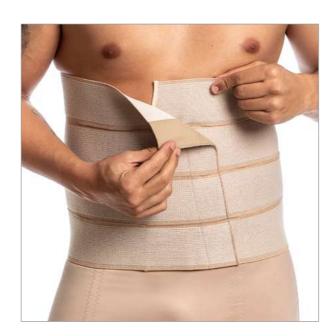

### REPAIRING

3062-3 3 piece elastic band, 100 cm in circumference. Option: With lining (F).

3014 25 Elastic band with Velcro (25 cm high).

Size options: 20 cm, 30 cm and

35 cm.

3062-4 lastic band with 4 buds, 130 cm in circumference. Option: With lining (F)

3062-3 B Elastic band 3 buds, 130 cm circumference, with support for colostomy bag.

3039 AC Bracelet with Velcro on the back.

3036 C/D (pair) Glove with fingers Options: Fingerless (S/D).

Single glove.

3039 H/L (pair)