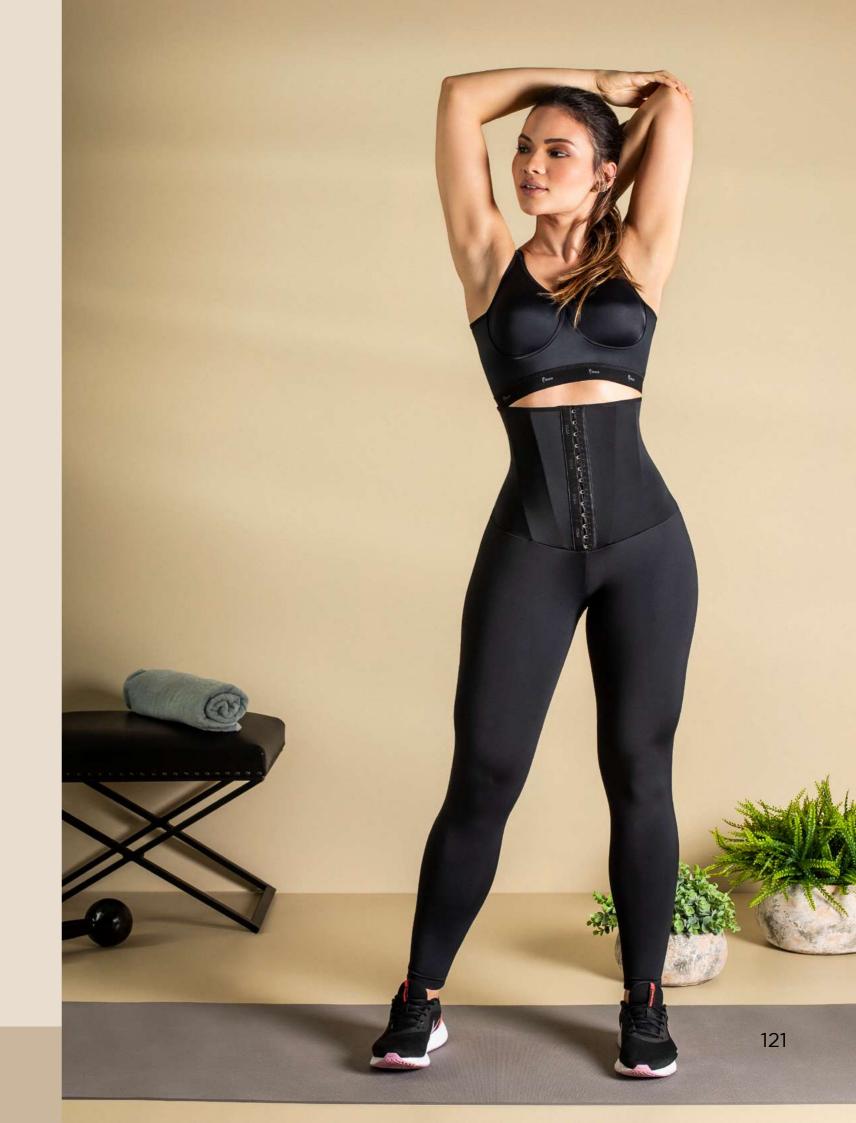

## FITNESS

Legging with shaping waistband.

Colors: Black,

mediterranean,, marsala and

graffiti.

Option: Emana fabric - 3113.

3218 H Men's fitness belt with 6 flexible fins.

3218 E