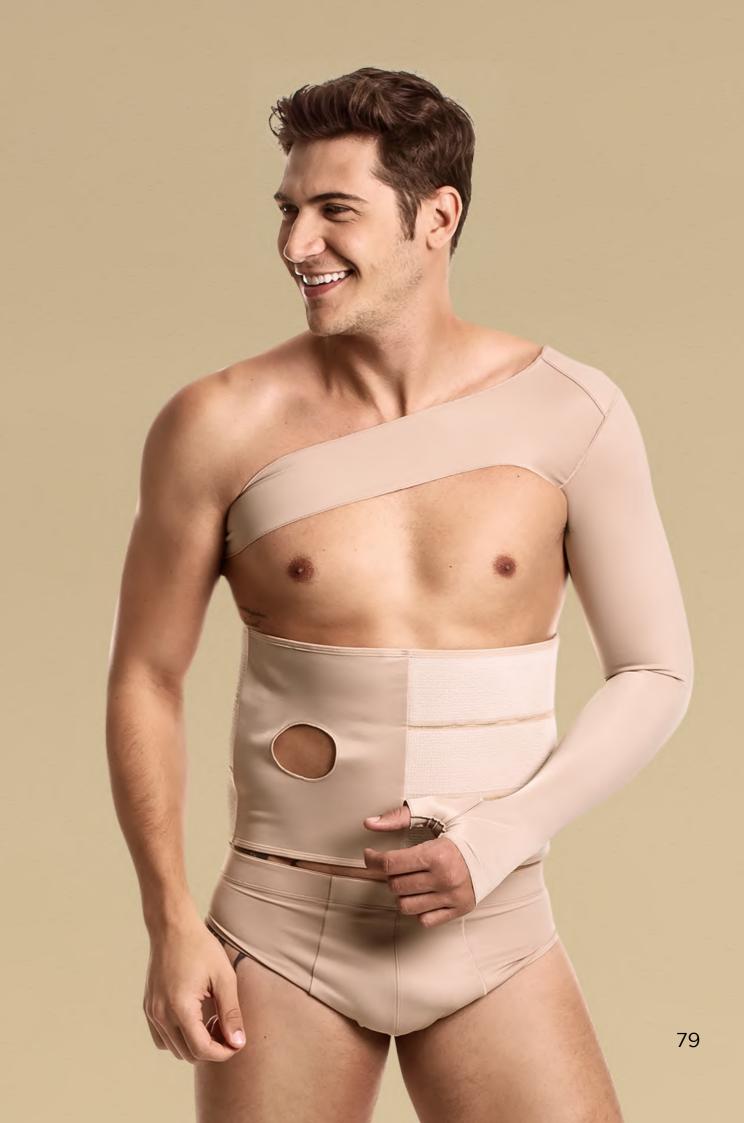

#### PREMIUM

**3009 YS** Shaper.

3009/3041 YS AB

High-cut shaper, lycra armholes.

**3423**Shaper for Lipo HD, with flexible foams.

PREMIUM
PREMIUM

**3014 H**Abdonimal band.

Note: With optional

Note: With optional suspender straps.

3029 ABL M

High Waist Belt.

Note: With optional suspender straps.

3026 M

High waisted shorts, open bottom.

Note: With optional suspender straps.

3041 H