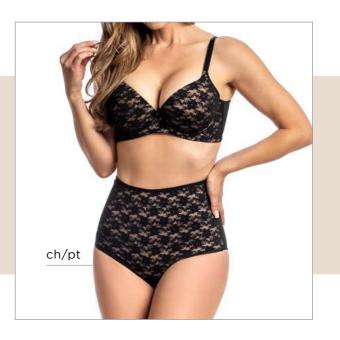

Bust corset pre-shaped with cutout and lined with laise, 12 flexible fins.

Colors: pt/ch, black, chocolate and white.

**3056 REN** 

Bust corset is lace-covered and stitched, with 6 flexible fins.

3326 B

Bust corset sewn with cutout, 12 flexible fins, lace at bust and circumference.