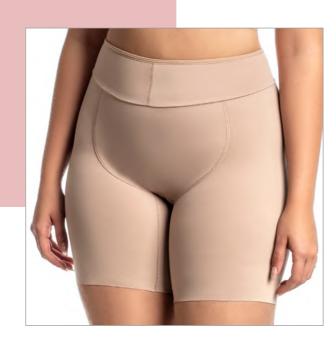

## FITNESS

Legging with shaping waistband.

Colors: Black,

mediterranean,, marsala and

graffiti.

Option: Emana fabric - 3113.

3218 H Men's fitness belt with 6 flexible fins.

3218 E