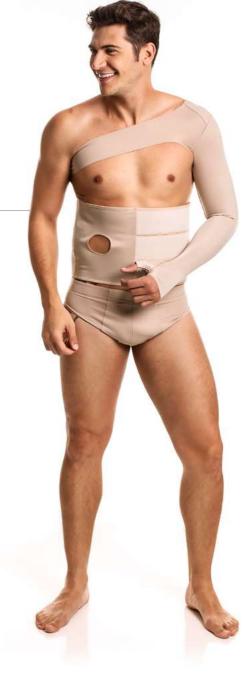

#### PREMIUM

**3009 YS** Shaper.

3009/3041 YS AB

High-cut shaper, lycra armholes.

**3423**Shaper for Lipo HD, with flexible foams.

PREMIUM
PREMIUM

**3014 H**Abdonimal band.

Note: With optional