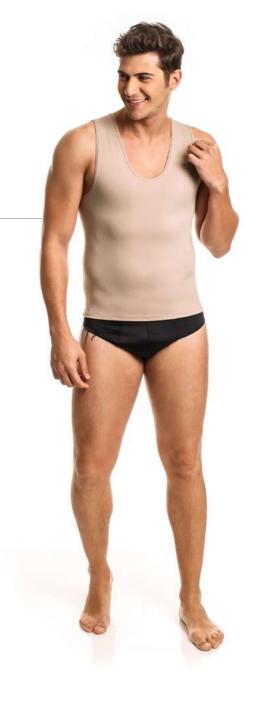

## MALE

P R E M I U M P R E M I U M

3009/3041 TC AB T-shirt with a high neckline, lycra armholes and a front opening.

3069 A H T-shirt with back reinforcement, lycra armholes and front opening.

3069 H T-shirt with reinforcement in the back, lycra armholes.

3009 TC

T-shirt.

3069 A/B H T-shirt with back reinforcement, 4 flexible fins, lycra armholes and front opening,

3009 TC AB T-shirt.

**3009** Shaper.

3009 AB Shaper.

**3009/3041 AB**High-cut shaper, lycra armholes.