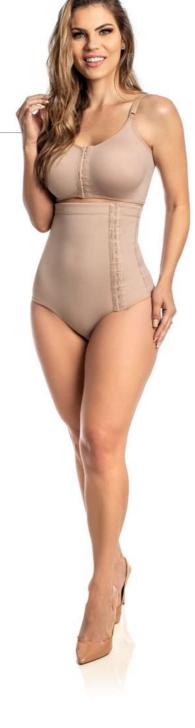

3001 DB Girdle with bulge, optional straps.

**3001 SS REN** Girdle with lacecovered bulge.

3022 S/C X Bust shaper pre-molded without cutout.

3022 J X Bust shaper pre-molded without cut-out, with foldable finish.

Girdle with bulge, 12 flexible fins. Option: DB bustier with optional straps.

3019/3326 SS

**3019 SS REN** Girdle with a lace-covered bust.

3122 SS Shaping dress with bulge.

Option: Bulge DB REN with optional straps.