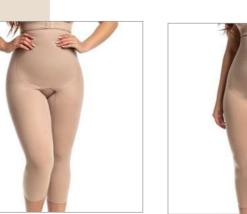

## PREGNANT

3032 X Bust shaper pre-molded with cutout..

3033 X Bust shaper pre-molded with cut-out, closed bottom.

3034 FF High waisted shorts, with a closed bottom.

High-waisted pantyhose with closed bottom and heel.

Options: Open bottom (FA). Open heel (CA).

3034 A High waisted panties.

3065 Elastic band.