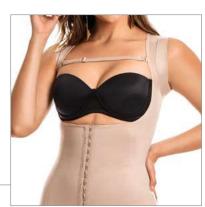

# ESTHETICS AND POST-SURGERY

P R E M I U M P R E M I U M

3001 X Pre-molded bust shaper with cutout.

3001 Bust shaper with cut-out sewing.

3001/3030 X Bust shaper pre-shaped without cut-out, regatta strap.

3001 DB Girdle with bulge, optional straps.

**3001 SS REN** Girdle with lacecovered bulge.

3022 S/C X Bust shaper pre-molded without cutout.

3022 J X Bust shaper pre-molded without cut-out, with foldable finish.