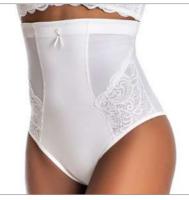

3017 AB X Bust shaper pre-molded with cutout.

Panties with double waistband.

3006 Panties with front reinforcement.

3006 EG Panties with gluteal filler.

3028 High-Waisted Panties. Note: With optional suspender straps.