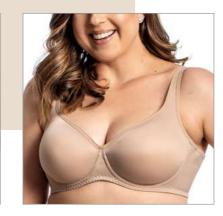

# ESTHETICS AND POST-SURGERY

P R E M I U M P R E M I U M

3001 X Pre-molded bust shaper with cutout.

3001 Bust shaper with cut-out sewing.

3001/3030 X Bust shaper pre-shaped without cut-out, regatta strap.

P R E M I U M P R E M I U M

3002 X Bust shaper pre-molded with cut-out.

3002 J X Pre-molded bust shaper without cut-out, foldable finish.

3002 SS Shaper with bulge.

3002 DB Girdle with bulge, optional straps.