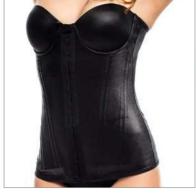

# ESTHETICS AND POST-SURGERY

P R E M I U M P R E M I U M

3001 X Pre-molded bust shaper with cutout.

3001 Bust shaper with cut-out sewing.

3001/3030 X Bust shaper pre-shaped without cut-out, regatta strap.

P R E M I U M P R E M I U M

3002 X Bust shaper pre-molded with cut-out.

3002 J X Pre-molded bust shaper without cut-out, foldable finish.

3002 SS Shaper with bulge.

3002 DB Girdle with bulge, optional straps.