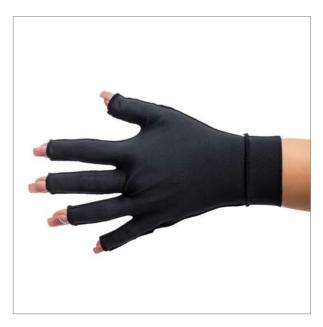

3062-3 B Elastic band 3 buds, 130 cm circumference, with support for colostomy bag.

3039 AC Bracelet with Velcro on the back.

3036 C/D (pair) Glove with fingers Options: Fingerless (S/D).

Single glove.

3039 H/L (pair)