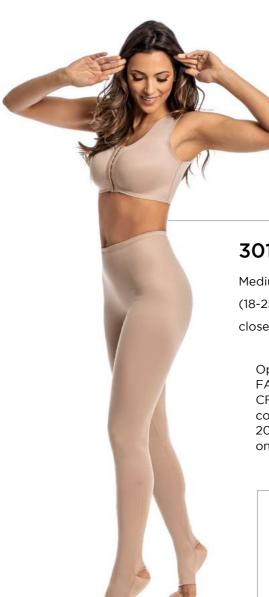

Opções:

Bracelete com Iuva - 3039/3036 F/L. Bracelete unitário.

P R E M I U M P R E M I U M

3012 CA FF

Medium compression pantyhose (18-25 mmHg), open heel and closed bottom.

Options: FA (open bottom). CF (closed heel). AL (high compression 20-40 mmHg) - open heel only.