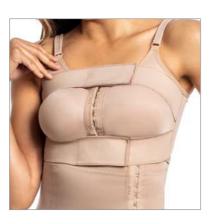

# ESTHETICS AND POST-SURGERY

P R E M I U M P R E M I U M

3001 X Pre-molded bust shaper with cutout.

3001 Bust shaper with cut-out sewing.

3001/3030 X Bust shaper pre-shaped without cut-out, regatta strap.

P R E M I U M P R E M I U M

3002 X Bust shaper pre-molded with cut-out.

3002 J X Pre-molded bust shaper without cut-out, foldable finish.

3002 SS Shaper with bulge.

3002 DB Girdle with bulge, optional straps.