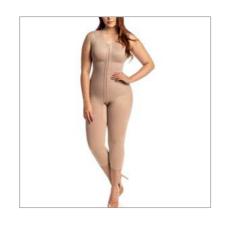

3001 DB Girdle with bulge, optional straps.

**3001 SS REN** Girdle with lacecovered bulge.

3022 S/C X Bust shaper pre-molded without cutout.

3022 J X Bust shaper pre-molded without cut-out, with foldable finish.

P R E M I U M P R E M I U M

3002 X Bust shaper pre-molded with cut-out.

3002 J X Pre-molded bust shaper without cut-out, foldable finish.

3002 SS Shaper with bulge.

3002 DB Girdle with bulge, optional straps.