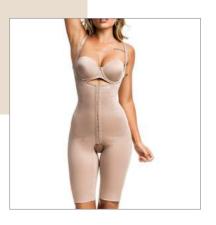

3019 X Pre-molded bust shaper with cutout.

**3019 GLUTEAL** PROSTHESIS X Girdle with lycra for gluteal prosthesis, pre-shaped bust with cut-out.

3019 S/C X Bust shaper pre-molded without cut-out.

3019 J X Bust modeler pre-molded without cut-out, folding finish.

3019/3026 X

Shaper with front split, preshaped bust with no cutout, regatta straps with clasp.

3019/3026 J X

Shaper with front split, preshaped bust without cutout, foldable finish.

3019/3026 J SH X

Girdle with band over the bust, front split, pre-shaped bust without cutout, foldable finish.