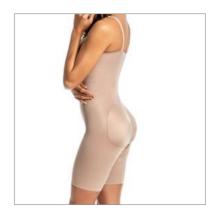

# ESTHETICS AND POST-SURGERY

P R E M I U M P R E M I U M

3001 X Pre-molded bust shaper with cutout.

3001 Bust shaper with cut-out sewing.

3001/3030 X Bust shaper pre-shaped without cut-out, regatta strap.

P R E M I U M P R E M I U M

3002 X Bust shaper pre-molded with cut-out.

3002 J X Pre-molded bust shaper without cut-out, foldable finish.

3002 SS Shaper with bulge.

3002 DB Girdle with bulge, optional straps.