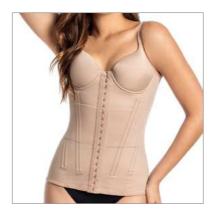

**3326 SB**No-bust Corset with 12 flexible fins.

**3056 SB**No-bust Corset with 4 flexible fins.

**3056 C/REC X**Bust corset pre-molded with cut-out, 6 flexible fins.

**3056 X**Bust corset pre-shaped with no cutout, 6 flexible fins.