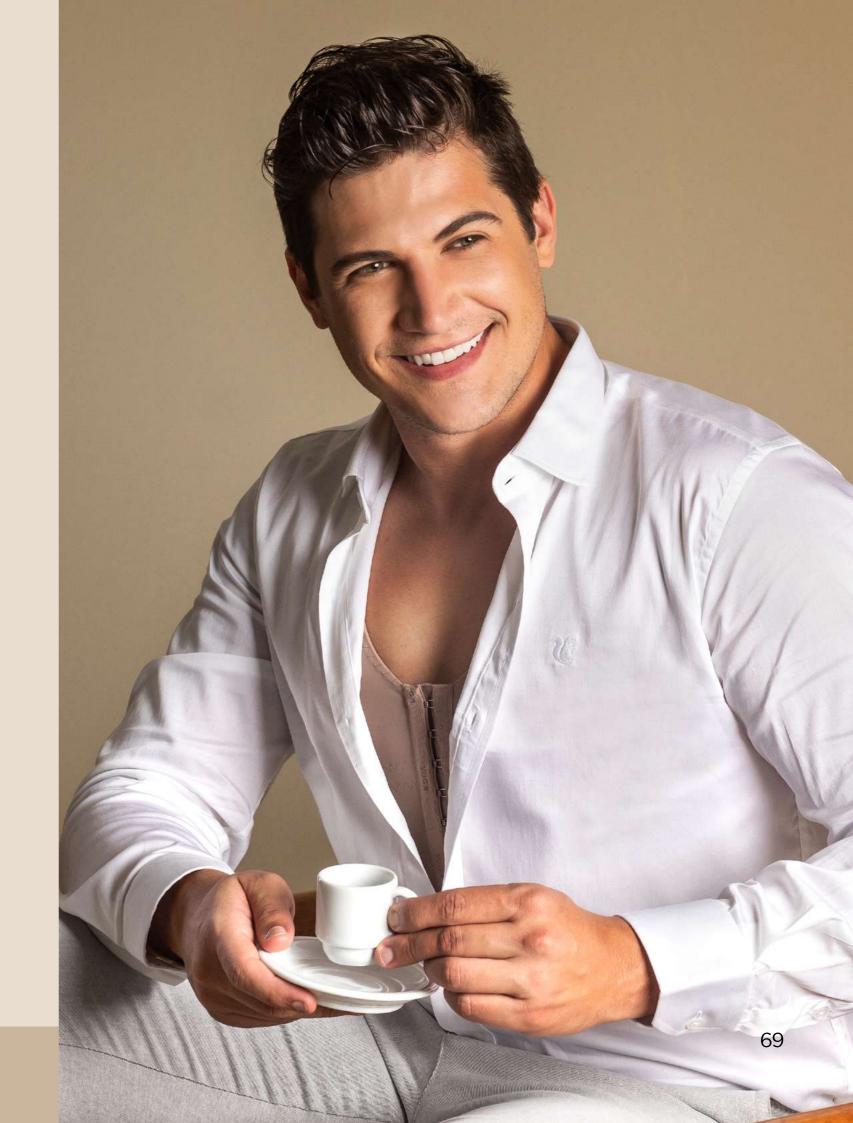

## MALE

P R E M I U M P R E M I U M

3009/3041 TC AB T-shirt with a high neckline, lycra armholes and a front opening.

3069 A H T-shirt with back reinforcement, lycra armholes and front opening.

3069 H T-shirt with reinforcement in the back, lycra armholes.

3009 TC

T-shirt.

3069 A/B H T-shirt with back reinforcement, 4 flexible fins, lycra armholes and front opening,

3009 TC AB T-shirt.

**3009** Shaper.

3009 AB Shaper.

**3009/3041 AB**High-cut shaper, lycra armholes.