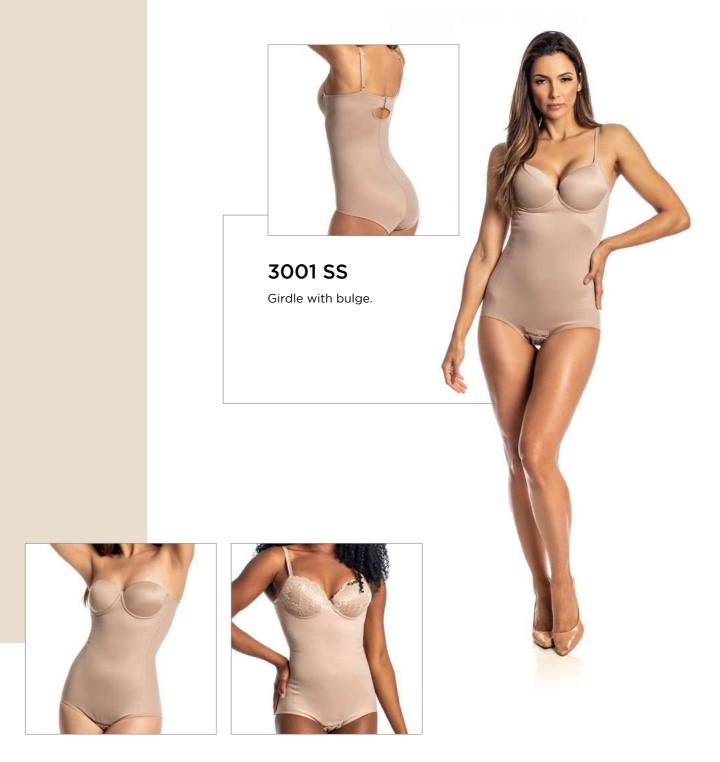

3001 DB Girdle with bulge, optional straps.

**3001 SS REN** Girdle with lacecovered bulge.

3022 S/C X Bust shaper pre-molded without cutout.

3022 J X Bust shaper pre-molded without cut-out, with foldable finish.