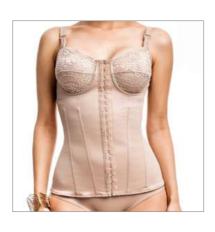

**3326 SB**No-bust Corset with 12 flexible fins.

**3056 SB**No-bust Corset with 4 flexible fins.

**3056 C/REC X**Bust corset pre-molded with cut-out, 6 flexible fins.

**3056 X**Bust corset pre-shaped with no cutout, 6 flexible fins.

**3076 S X**Pre-molded bust corset no cut-out, 12 flexible fins, 12 cm elastic waist.

Opção: 3076 S-2 com elástico de 24 cm.

Esthetics and post-surgery Esthetics and post-surgery 37

**3057 X**Bust corset pre-shaped without cutout, 6 flexible fins, regatta strap.