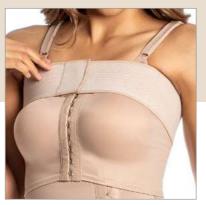

# ESTHETICS AND POST-SURGERY

P R E M I U M P R E M I U M

3001 X Pre-molded bust shaper with cutout.

3001 Bust shaper with cut-out sewing.

3001/3030 X Bust shaper pre-shaped without cut-out, regatta strap.