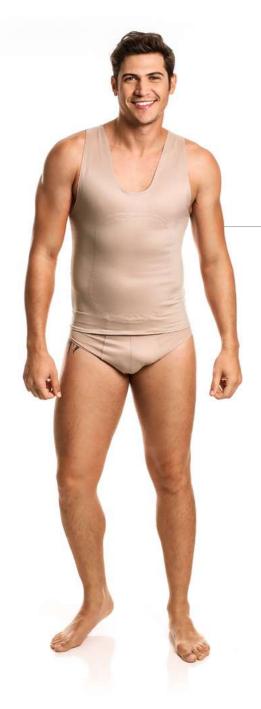

## MALE

P R E M I U M P R E M I U M

3009/3041 TC AB T-shirt with a high neckline, lycra armholes and a front opening.

3069 A H T-shirt with back reinforcement, lycra armholes and front opening.

3069 H T-shirt with reinforcement in the back, lycra armholes.

3009 TC

T-shirt.

3069 A/B H T-shirt with back reinforcement, 4 flexible fins, lycra armholes and front opening,

3009 TC AB T-shirt.

**3009** Shaper.

3009 AB Shaper.

**3009/3041 AB**High-cut shaper, lycra armholes.