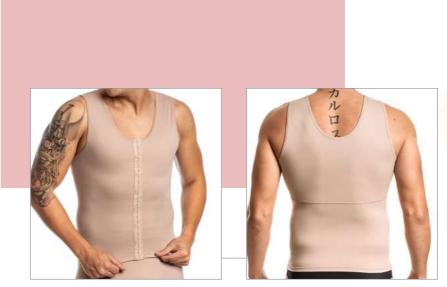

## MALE

P R E M I U M P R E M I U M

3009/3041 TC AB T-shirt with a high neckline, lycra armholes and a front opening.

3069 A H T-shirt with back reinforcement, lycra armholes and front opening.

3069 H T-shirt with reinforcement in the back, lycra armholes.

3009 TC

T-shirt.

3069 A/B H T-shirt with back reinforcement, 4 flexible fins, lycra armholes and front opening,

3009 TC AB T-shirt.

**3009** Shaper.

3009 AB Shaper.

**3009/3041 AB**High-cut shaper, lycra armholes.