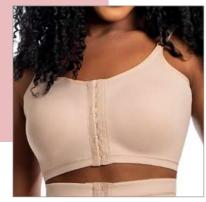

#### **3015 J LAISE X**

Laise covered bra, pre-shaped bust with no cutout and reinforcement, folding finish.

Colors: ch/pt, chocolate, black and white.

#### 3030 J LAISE X

Laise covered bra, pre-shaped bust with no cutout and no reinforcement, regatta strap, folding finish.

Colors: ch/pt, chocolate, black and white.

Esthetics and post-surgery

**3013 P X**Bra with opening for prosthesis, pre-shaped bust with cut-out.