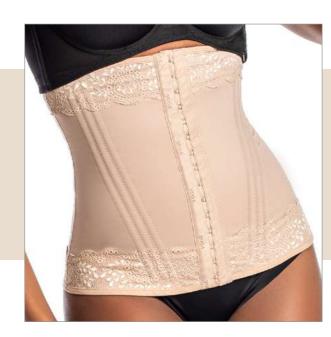

3001 DB Girdle with bulge, optional straps.

**3001 SS REN** Girdle with lacecovered bulge.

3022 S/C X Bust shaper pre-molded without cutout.

3022 J X Bust shaper pre-molded without cut-out, with foldable finish.

Girdle with bulge, 12 flexible fins. Option: DB bustier with optional straps.

3019/3326 SS

**3019 SS REN** Girdle with a lace-covered bust.

3122 SS Shaping dress with bulge.

Option: Bulge DB REN with optional straps.