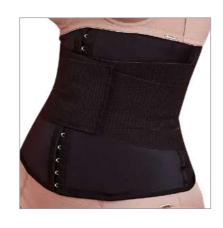

3440

Shorts with zipper,

power cutouts.

29

**3014 B**Shaping belt with 6 flexible fins.

**3145**Shaping girdle goufre, with 10 flexible fins.

Option: B/8 (with 8 fins).

3075 E

Cyrie shaping girdle, with 12 flexible fins, 12 cm elastic at the waist.

Option: 3075 E-2 with 24 cm elastic band.

Option: 3075-2 with 24 cm elastic band.

3075

Shaping belt with 12 flexible fins, 12 cm elastic waistband..

**3325**Shaping belt with 12 flexible fins.

#### 3075 A

Shaping belt with 12 flexible fins, elastic waist 12 cm, frontal lace.

Option: 3075 A-2 with 24 cm elastic band.

#### 3075 B

Shaping girdle with 12 flexible fins, 12 cm elastic at the waist, lace on the circumference.

Option: 3075 B-2 with 24 cm elastic band.

3325 B

Shaping girdle with 12 flexible fins, lace on the circumference..