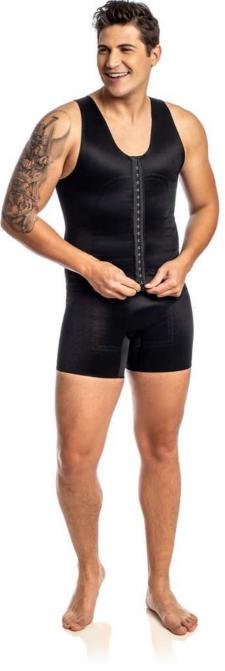

## MALE

P R E M I U M P R E M I U M

3009/3041 TC AB T-shirt with a high neckline, lycra armholes and a front opening.

3069 A H T-shirt with back reinforcement, lycra armholes and front opening.

3069 H T-shirt with reinforcement in the back, lycra armholes.

3009 TC

T-shirt.

3069 A/B H T-shirt with back reinforcement, 4 flexible fins, lycra armholes and front opening,

3009 TC AB T-shirt.

**3009** Shaper.

3009 AB Shaper.

**3009/3041 AB**High-cut shaper, lycra armholes.