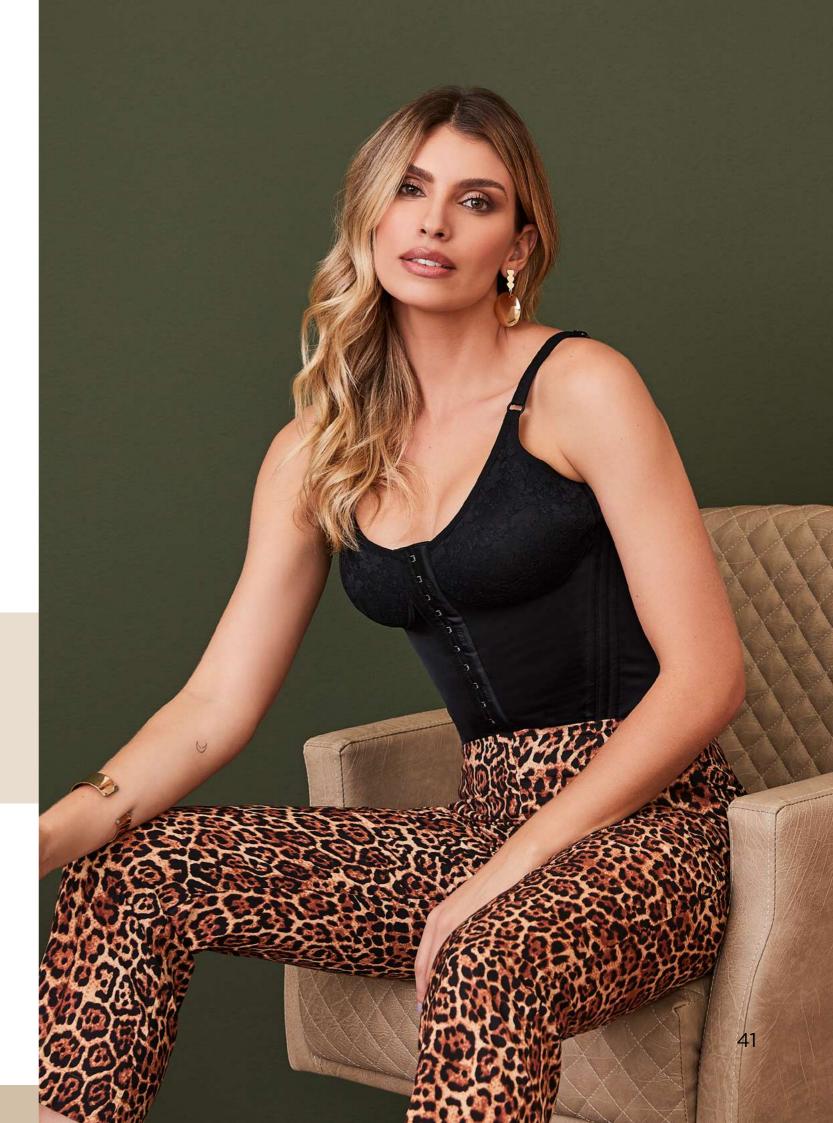

et with 12 flexible fins.



**3056 SB**No-bust Corset with 4 flexible fins.



**3056 C/REC X**Bust corset pre-molded with cut-out, 6 flexible fins.



**3056 X**Bust corset pre-shaped with no cutout, 6 flexible fins.



**3076 S X**Pre-molded bust corset no cut-out, 12 flexible fins, 12 cm elastic waist.

Opção: 3076 S-2 com elástico de 24 cm.

Esthetics and post-surgery Esthetics and post-surgery 37











**3057 X**Bust corset pre-shaped without cutout, 6 flexible fins, regatta strap.









Bust corset pre-shaped with cutout and lined with laise, 12 flexible fins.

Colors: pt/ch, black, chocolate and white.



**3056 REN** 

Bust corset is lace-covered and stitched, with 6 flexible fins.



3326 B

Bust corset sewn with cutout, 12 flexible fins, lace at bust and circumference.



40





#### 3076 SS

Corset with bulge, 12 flexible fins, 12 cm elastic waist.

Option: DB-Shirt with optional straps.

#### 3056 SS

Corset com bojo, 6 barbatanas flexíveis.

Option: DB Bulge with optional straps.



#### 3326 SS

Corset with bulge, 12 flexible fins.

Option: DB Bulge with optional straps.



43

PREMIUM PREMIUM





3056 SS/10

Corset with a lace and crystal-coated bust, 6 flexible fins.

Option: DB/10 bulge with optional straps.

**3056 SS REN**Corset with lace covered bust, 6 flexible fins.



**3056 DB REN**Corset with lace covered bulge, 6 flexible fins, optional straps.



3076 A SS

Corset with bulge, 12 flexible fins, 12 cm elastic waist, bust and front lace.

Option: 3076 A SS-2 with 24 cm elastic band.



Corset with bulge, 12 flexible fins, 12 cm elastic wai