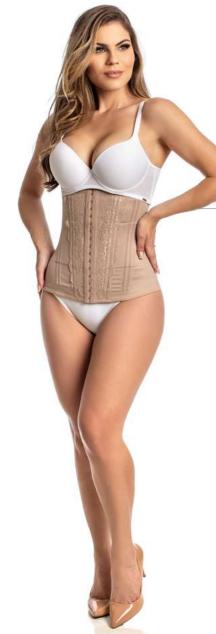

3440

Shorts with zipper,

power cutouts.

29

**3014 B**Shaping belt with 6 flexible fins.

**3145**Shaping girdle goufre, with 10 flexible fins.

Option: B/8 (with 8 fins).

3075 E

Cyrie shaping girdle, with 12 flexible fins, 12 cm elastic at the waist.

Option: 3075 E-2 with 24 cm elastic band.

Option: 3075-2 with 24 cm elastic band.

3075

Shaping belt with 12 flexible fins, 12 cm elastic waistband..