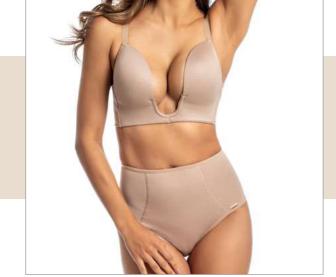

# ESTHETICS AND POST-SURGERY

P R E M I U M P R E M I U M

3001 X Pre-molded bust shaper with cutout.

3001 Bust shaper with cut-out sewing.

3001/3030 X Bust shaper pre-shaped without cut-out, regatta strap.

3001 DB Girdle with bulge, optional straps.

**3001 SS REN** Girdle with lacecovered bulge.

3022 S/C X Bust shaper pre-molded without cutout.

3022 J X Bust shaper pre-molded without cut-out, with foldable finish.