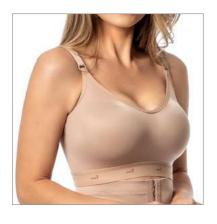

**3015 J SWIMMER X** Swimming bra, pre-molded bust pre-molded with reinforcement and without cutouts, in folding finish.

**3015 B**Bra bust seam with cutout and reinforcement, regatta strap.

**3015/3030 X**Pre-shaped bra bust with reinforcement and no cutout, regatta strap.