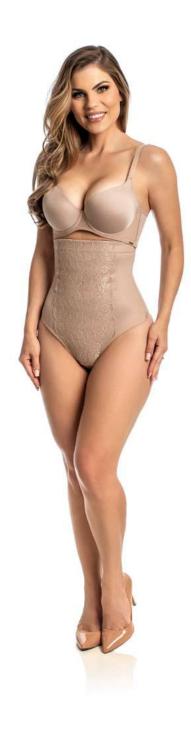

**3326 SB**No-bust Corset with 12 flexible fins.

**3056 SB**No-bust Corset with 4 flexible fins.

**3056 C/REC X**Bust corset pre-molded with cut-out, 6 flexible fins.

**3056 X**Bust corset pre-shaped with no cutout, 6 flexible fins.