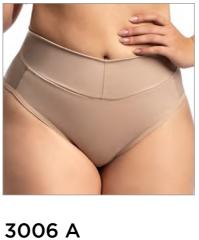

3017 AB X Bust shaper pre-molded with cutout.

Panties with double waistband.

3006 Panties with front reinforcement.

3006 EG Panties with gluteal filler.

3028 High-Waisted Panties. Note: With optional suspender straps.