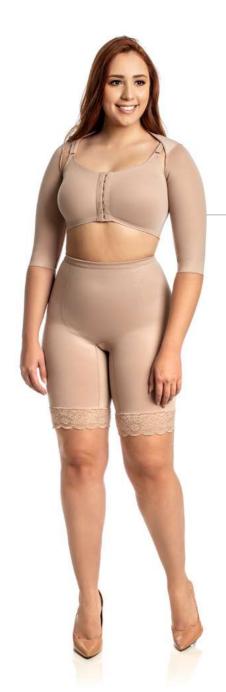

10

3022 X

Bust shaper

3022/3326 SS Girdle with bulge, 12 flexible fins.

Option: DB bust with optional straps.

3022 SLEEVES X

Shaper with sleeves, preshaped bust without cutout.

Esthetics and post-surgery