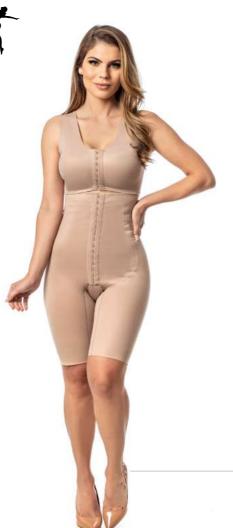

# ESTHETICS AND POST-SURGERY

P R E M I U M P R E M I U M

3001 X Pre-molded bust shaper with cutout.

3001 Bust shaper with cut-out sewing.

3001/3030 X Bust shaper pre-shaped without cut-out, regatta strap.

3001 DB Girdle with bulge, optional straps.

**3001 SS REN** Girdle with lacecovered bulge.

3022 S/C X Bust shaper pre-molded without cutout.

3022 J X Bust shaper pre-molded without cut-out, with foldable finish.