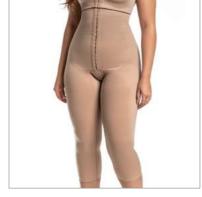

5019/5041 X

Bust shaper pre-shaped without cutout, regatta strap with lycra armholes.

**5297 A**No-bust girdle, regatta strap with lycra armholes, high back.

Note: With optional adapter for handles.

Esthetics and post-surgery