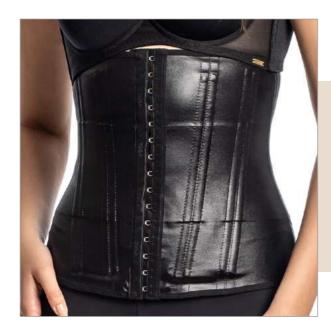

**3326 SB**No-bust Corset with 12 flexible fins.

**3056 SB**No-bust Corset with 4 flexible fins.

**3056 C/REC X**Bust corset pre-molded with cut-out, 6 flexible fins.

**3056 X**Bust corset pre-shaped with no cutout, 6 flexible fins.