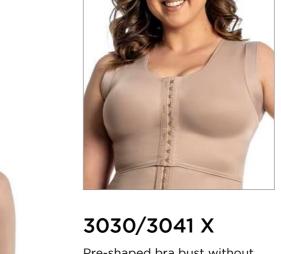

3019/3026 X

Shaper with front split, preshaped bust with no cutout, regatta straps with clasp.

3019/3026 J X

Shaper with front split, preshaped bust without cutout, foldable finish.

3019/3026 J SH X

Girdle with band over the bust, front split, pre-shaped bust without cutout, foldable finish.

14

Esthetics and post-surgery

15

**3019 SLEEVES X**Girdle with sleeves, pre-

shaped bust no cut-out.

**3019/3030 X**Bust shaper preshaped without cut-

out, regatta strap.

**3019/3041 X**Bust shaper with no cut-out, regatta strap with armholes in lycra.