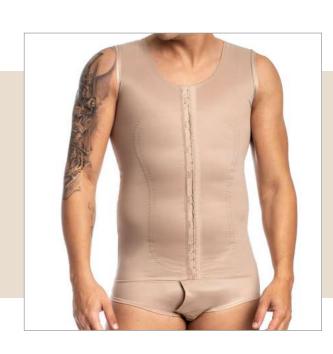

## MALE

P R E M I U M P R E M I U M

3009/3041 TC AB T-shirt with a high neckline, lycra armholes and a front opening.

3069 A H T-shirt with back reinforcement, lycra armholes and front opening.

3069 H T-shirt with reinforcement in the back, lycra armholes.

3009 TC

T-shirt.

3069 A/B H T-shirt with back reinforcement, 4 flexible fins, lycra armholes and front opening,

3009 TC AB T-shirt.

**3009** Shaper.

3009 AB Shaper.

**3009/3041 AB**High-cut shaper, lycra armholes.