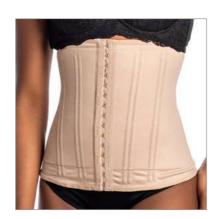

3440

Shorts with zipper,

power cutouts.

29

**3014 B**Shaping belt with 6 flexible fins.

**3145**Shaping girdle goufre, with 10 flexible fins.

Option: B/8 (with 8 fins).

3075 E

Cyrie shaping girdle, with 12 flexible fins, 12 cm elastic at the waist.

Option: 3075 E-2 with 24 cm elastic band.

Option: 3075-2 with 24 cm elastic band.

3075

Shaping belt with 12 flexible fins, 12 cm elastic waistband..