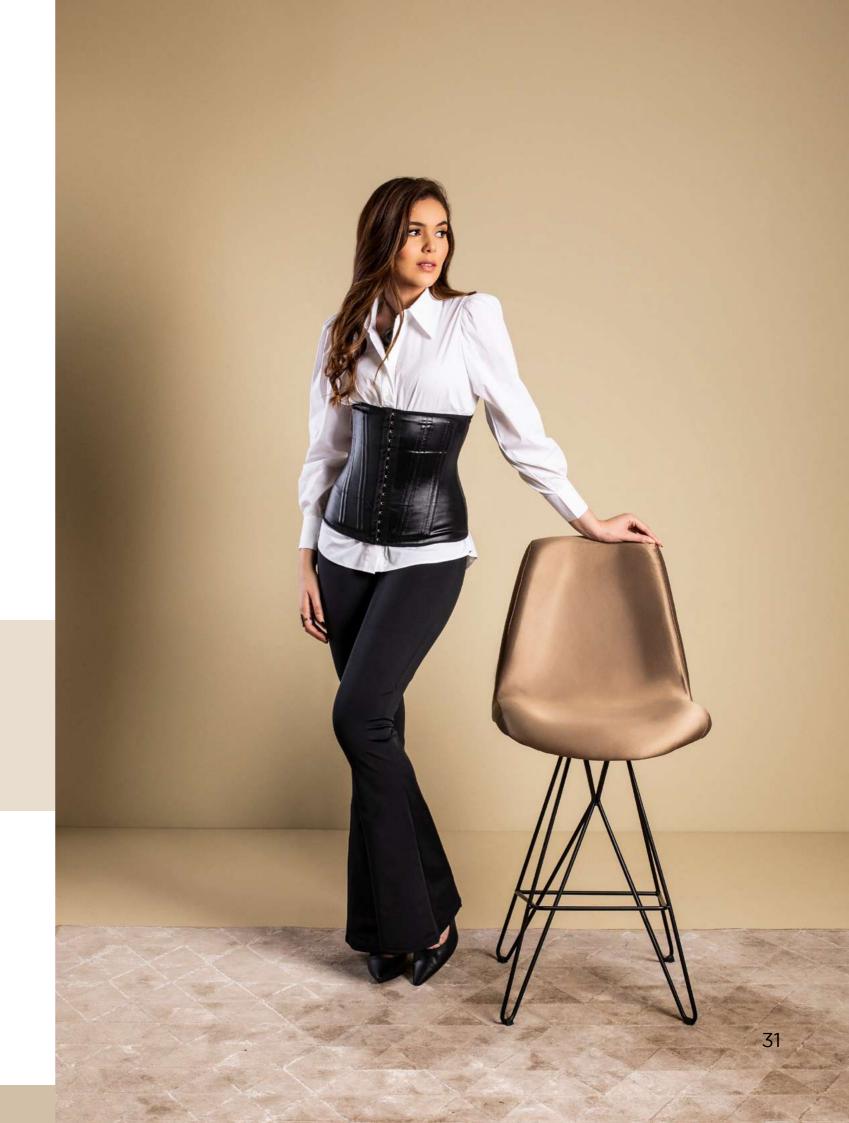

**3326 SB**No-bust Corset with 12 flexible fins.

**3056 SB**No-bust Corset with 4 flexible fins.

**3056 C/REC X**Bust corset pre-molded with cut-out, 6 flexible fins.

**3056 X**Bust corset pre-shaped with no cutout, 6 flexible fins.