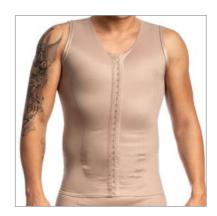

3009 TC

T-shirt.

3069 A/B H T-shirt with back reinforcement, 4 flexible fins, lycra armholes and front opening,

3009 TC AB T-shirt.

**3009** Shaper.

3009 AB Shaper.

**3009/3041 AB**High-cut shaper, lycra armholes.