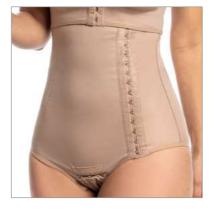

3001 DB Girdle with bulge, optional straps.

**3001 SS REN** Girdle with lacecovered bulge.

3022 S/C X Bust shaper pre-molded without cutout.

3022 J X Bust shaper pre-molded without cut-out, with foldable finish.

10

3022 X

Bust shaper

3022/3326 SS Girdle with bulge, 12 flexible fins.

Option: DB bust with optional straps.

3022 SLEEVES X

Shaper with sleeves, preshaped bust without cutout.

Esthetics and post-surgery