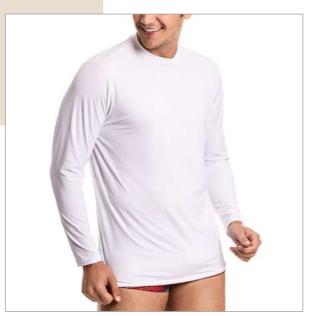

High-waisted legging, with fitness girdle, 6 flexible

Тор.

fins.

3441 Modeling belt with double elastic band, adjustable with Velcro, 6 flexible fins.

Blue Royal

3234 F T-shirt with U.V. protection.

3338 Legging cirê with modeling waistband.