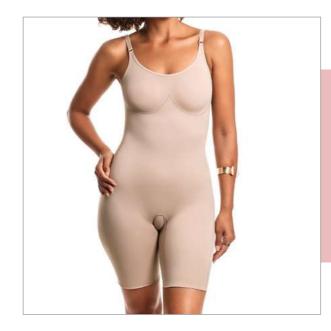

3376 X Customized elastic bra, preshaped bust without cutouts and without reinforcement and without reinforcement, fold-over finish.

3013 S/C X Bra with pre-shaped bust without cutouts and without reinforcement.

3015 J X Pre-shaped bust bra with reinforcement and no cutout, fold-over finish.

3015 X Pre-shaped bust bra with reinforcement and no cutout.

Customized elastic bra, preshaped bust without cutouts and without reinforcement and without reinforcement, fold-over finish.