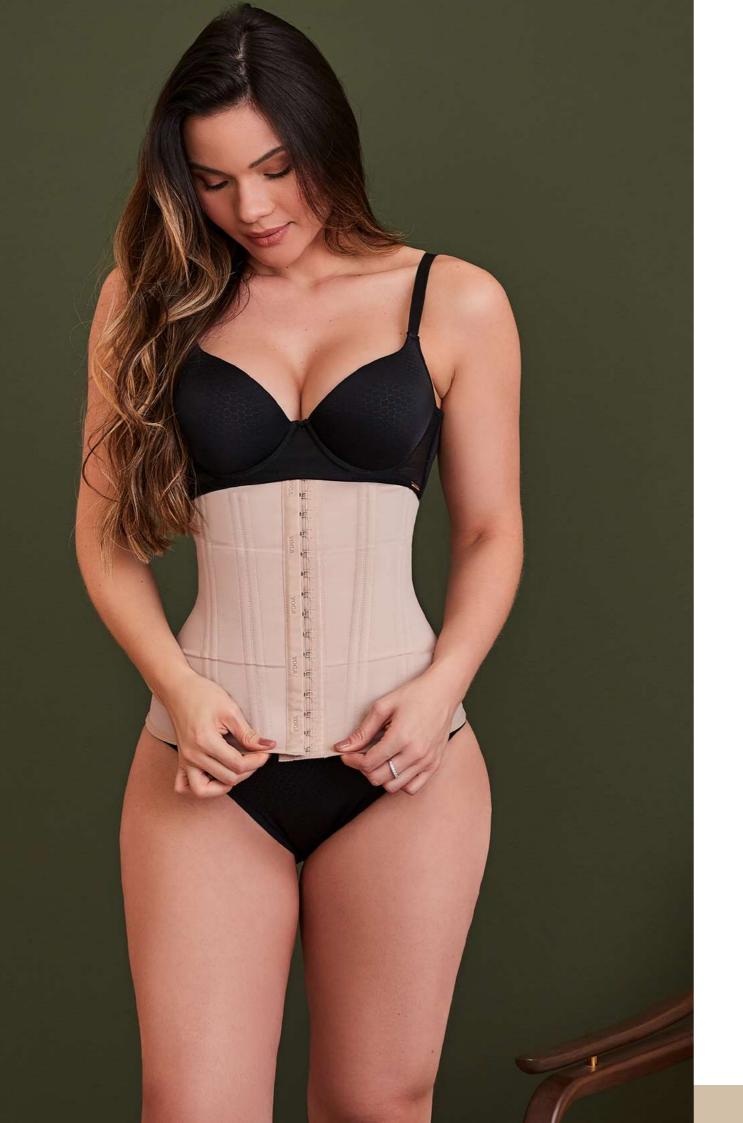

3440

Shorts with zipper,

power cutouts.

29

**3014 B**Shaping belt with 6 flexible fins.

**3145**Shaping girdle goufre, with 10 flexible fins.

Option: B/8 (with 8 fins).

3075 E

Cyrie shaping girdle, with 12 flexible fins, 12 cm elastic at the waist.

Option: 3075 E-2 with 24 cm elastic band.

Option: 3075-2 with 24 cm elastic band.

3075

Shaping belt with 12 flexible fins, 12 cm elastic waistband..