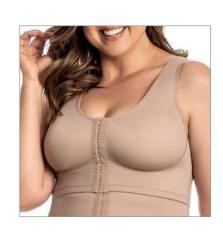

10

3022 X

Bust shaper

3022/3326 SS Girdle with bulge, 12 flexible fins.

Option: DB bust with optional straps.

3022 SLEEVES X

Shaper with sleeves, preshaped bust without cutout.

Esthetics and post-surgery