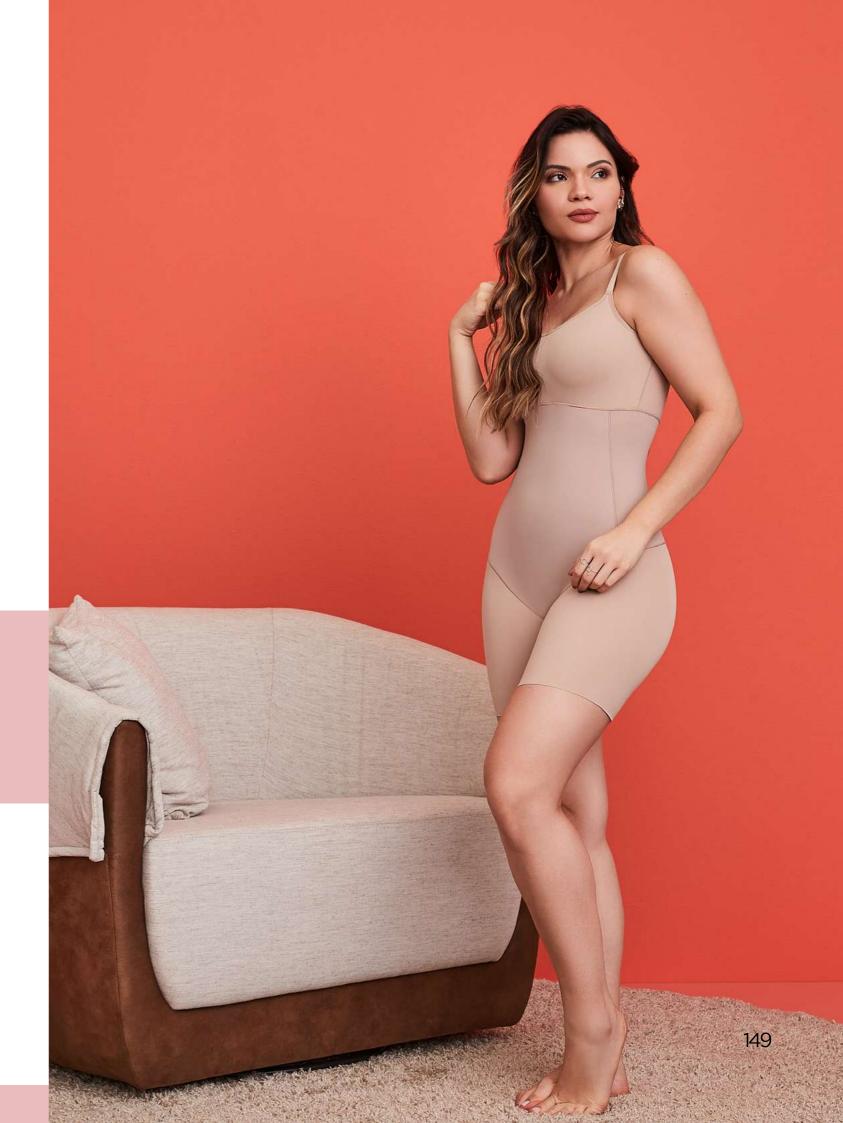

3376 X Customized elastic bra, preshaped bust without cutouts and without reinforcement and without reinforcement, fold-over finish.

3013 S/C X Bra with pre-shaped bust without cutouts and without reinforcement.

3015 J X Pre-shaped bust bra with reinforcement and no cutout, fold-over finish.

3015 X Pre-shaped bust bra with reinforcement and no cutout.

Customized elastic bra, preshaped bust without cutouts and without reinforcement and without reinforcement, fold-over finish.