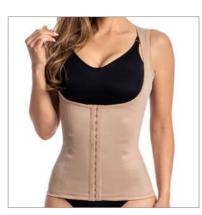

# ESTHETICS AND POST-SURGERY

P R E M I U M P R E M I U M

3001 X Pre-molded bust shaper with cutout.

3001 Bust shaper with cut-out sewing.

3001/3030 X Bust shaper pre-shaped without cut-out, regatta strap.

P R E M I U M P R E M I U M

3002 X Bust shaper pre-molded with cut-out.

3002 J X Pre-molded bust shaper without cut-out, foldable finish.

3002 SS Shaper with bulge.

3002 DB Girdle with bulge, optional straps.