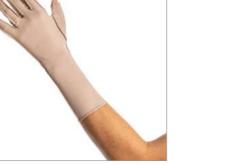

3062-3 B Elastic band 3 buds, 130 cm circumference, with support for colostomy bag.

3039 AC Bracelet with Velcro on the back.

3036 C/D (pair) Glove with fingers Options: Fingerless (S/D).

Single glove.

3039 H/L (pair)