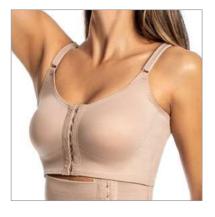

3069 F

No-bust T-Shirt with foam on the straps and reinforcement on the back.

3069 A F

No-bust T-Shirt with foam on the straps, back reinforcement and front opening.

3069 A/B F

No-bust T-shirt, with foam on the straps, reinforcement on the back, 4 flexible fins and front opening.