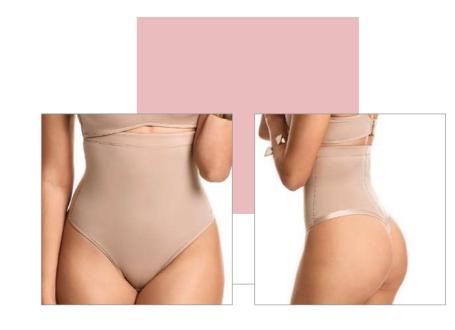

3017 AB X Bust shaper pre-molded with cutout.

Panties with double waistband.

3006 Panties with front reinforcement.

3006 EG Panties with gluteal filler.

3028 High-Waisted Panties. Note: With optional suspender straps.

3024 Pants with open bottom.

**3029 ABF**High-waisted panties.

Note: With optional suspender straps.

3029 ABL

High-waisted panties.

Note: With optional suspender straps.

3026

High-waisted shorts with open bottom.