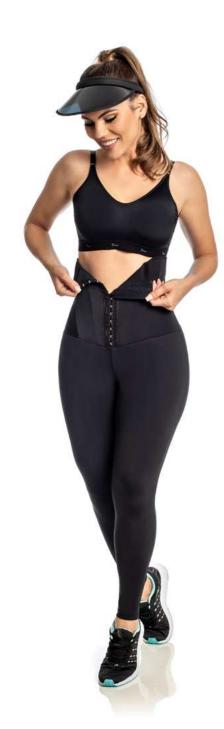

## FITNESS

Legging with shaping waistband.

Colors: Black,

mediterranean,, marsala and

graffiti.

Option: Emana fabric - 3113.

3218 H Men's fitness belt with 6 flexible fins.

3218 E

High-waisted legging, with fitness girdle, 6 flexible

Тор.

fins.

3441 Modeling belt with double elastic band, adjustable with Velcro, 6 flexible fins.

Blue Royal

3234 F T-shirt with U.V. protection.

3338 Legging cirê with modeling waistband.