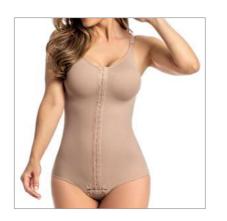

Bust corset pre-shaped with cutout and lined with laise, 12 flexible fins.

Colors: pt/ch, black, chocolate and white.

**3056 REN** 

Bust corset is lace-covered and stitched, with 6 flexible fins.

3326 B

Bust corset sewn with cutout, 12 flexible fins, lace at bust and circumference.

#### 3026

High-waisted shorts with an open bottom.

Note: With optional suspender straps.

Pre-shaped bra bust with cut-outs.