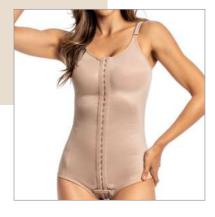

# ESTHETICS AND POST-SURGERY

P R E M I U M P R E M I U M

3001 X Pre-molded bust shaper with cutout.

3001 Bust shaper with cut-out sewing.

3001/3030 X Bust shaper pre-shaped without cut-out, regatta strap.

3001 DB Girdle with bulge, optional straps.

**3001 SS REN** Girdle with lacecovered bulge.

3022 S/C X Bust shaper pre-molded without cutout.

3022 J X Bust shaper pre-molded without cut-out, with foldable finish.