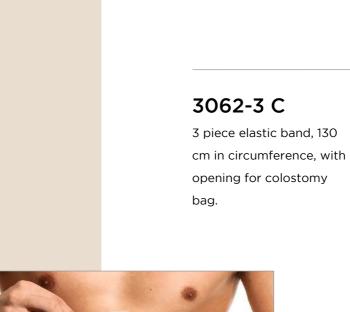

3062-3 B Elastic band 3 buds, 130 cm circumference, with support for colostomy bag.

3039 AC Bracelet with Velcro on the back.

3036 C/D (pair) Glove with fingers Options: Fingerless (S/D).

Single glove.

3039 H/L (pair)