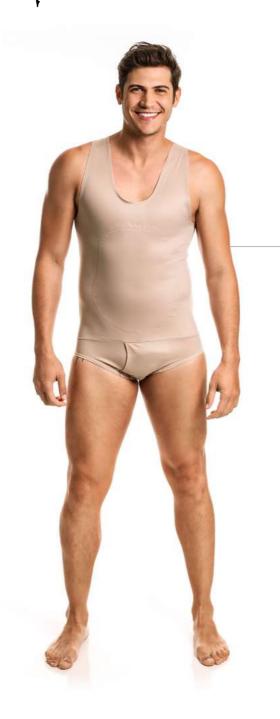

## MALE

P R E M I U M P R E M I U M

3009/3041 TC AB T-shirt with a high neckline, lycra armholes and a front opening.

3069 A H T-shirt with back reinforcement, lycra armholes and front opening.

3069 H T-shirt with reinforcement in the back, lycra armholes.

3009 TC

T-shirt.

3069 A/B H T-shirt with back reinforcement, 4 flexible fins, lycra armholes and front opening,

3009 TC AB T-shirt.

**3009** Shaper.

3009 AB Shaper.

**3009/3041 AB**High-cut shaper, lycra armholes.