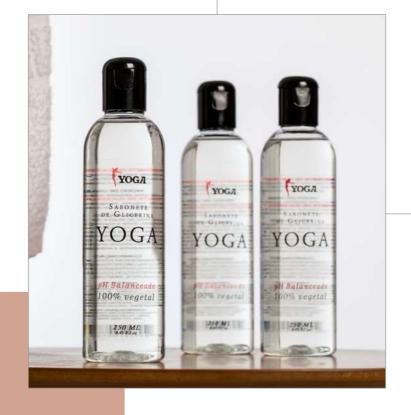

6009/6041 YS AB
Girdle with high neckline

6009/6041 AB
Girdle with high neckline

**6029 M**High waist belt.

**6028 M**High waist belt.

6009 S Underpants

3070
YOGA Glycerin Soap
Neutral, PH balanced and 100%
vegetable. Formulated for washing YOGA
products, lingerie and delicate clothes..