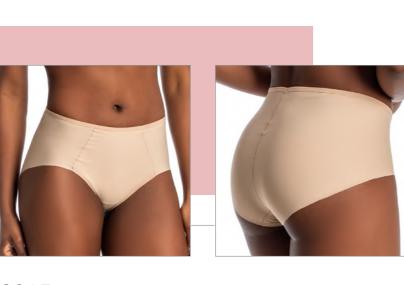

3017 AB X Bust shaper pre-molded with cutout.

Panties with double waistband.

3006 Panties with front reinforcement.

3006 EG Panties with gluteal filler.

3028 High-Waisted Panties. Note: With optional suspender straps.

3024 Pants with open bottom.

**3029 ABF**High-waisted panties.

Note: With optional suspender straps.

3029 ABL

High-waisted panties.

Note: With optional suspender straps.

3026

High-waisted shorts with open bottom.