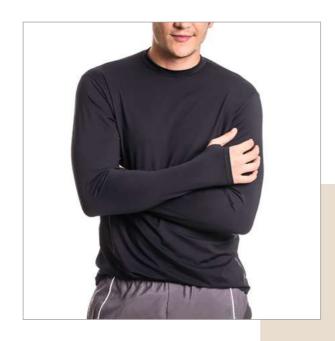

High-waisted legging, with fitness girdle, 6 flexible

Тор.

fins.

3441 Modeling belt with double elastic band, adjustable with Velcro, 6 flexible fins.

Blue Royal

3234 F T-shirt with U.V. protection.

3338 Legging cirê with modeling waistband.