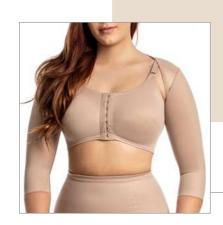

10

3022 X

Bust shaper

3022/3326 SS Girdle with bulge, 12 flexible fins.

Option: DB bust with optional straps.

3022 SLEEVES X

Shaper with sleeves, preshaped bust without cutout.

Esthetics and post-surgery