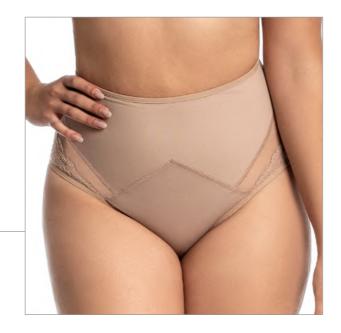

3017 AB X Bust shaper pre-molded with cutout.

Panties with double waistband.

3006 Panties with front reinforcement.

3006 EG Panties with gluteal filler.

3028 High-Waisted Panties. Note: With optional suspender straps.

3024 Pants with open bottom.

**3029 ABF**High-waisted panties.

Note: With optional suspender straps.

3029 ABL

High-waisted panties.

Note: With optional suspender straps.

3026

High-waisted shorts with open bottom.