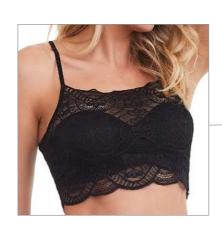

#### 3430

Two in one cropped top in lace, bottom with bulge, optional straps.

Note: Sizes mini mini to large.