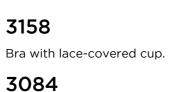

# ESTHETICS AND POST-SURGERY

P R E M I U M P R E M I U M

3001 X Pre-molded bust shaper with cutout.

3001 Bust shaper with cut-out sewing.

3001/3030 X Bust shaper pre-shaped without cut-out, regatta strap.

3001 DB Girdle with bulge, optional straps.

**3001 SS REN** Girdle with lacecovered bulge.

3022 S/C X Bust shaper pre-molded without cutout.

3022 J X Bust shaper pre-molded without cut-out, with foldable finish.