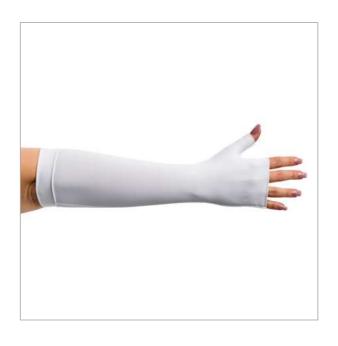

Opções:

Bracelete com Iuva - 3039/3036 F/L. Bracelete unitário.

P R E M I U M P R E M I U M

3012 CA FF

Medium compression pantyhose (18-25 mmHg), open heel and closed bottom.

Options: FA (open bottom). CF (closed heel). AL (high compression 20-40 mmHg) - open heel only.

3010 S Medium compression sock (18-25mmHg).

3011 CA Medium compression 7/8

stocking (18-25 mmHg), open heel.

Options: CF (closed heel). AL (high compression 20-40 mmHg) - open heel only.

3010 CA Medium compression 3/4 sock (18-25 mmHg), open heel.

Options: CF (closed heel). AL (high compression 20-40 mmHg) - only open heel.

3176 Arm Restraining Belt.

**3047**Backstrap with Velcro.

**3038 D**Double strap with Velcro.

**3047 B**Backstrap with Velcro, flexible fins.