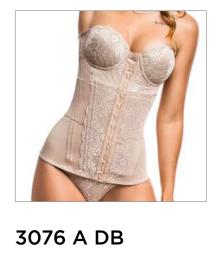

#### 3075 A

Shaping belt with 12 flexible fins, elastic waist 12 cm, frontal lace.

Option: 3075 A-2 with 24 cm elastic band.