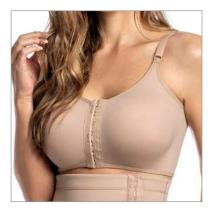

3376 X Customized elastic bra, preshaped bust without cutouts and without reinforcement and without reinforcement, fold-over finish.

3013 S/C X Bra with pre-shaped bust without cutouts and without reinforcement.

3015 J X Pre-shaped bust bra with reinforcement and no cutout, fold-over finish.

3015 X Pre-shaped bust bra with reinforcement and no cutout.

Customized elastic bra, preshaped bust without cutouts and without reinforcement and without reinforcement, fold-over finish.