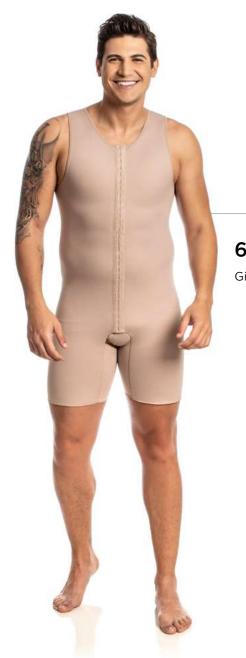

## MALE

P R E M I U M P R E M I U M

3009/3041 TC AB T-shirt with a high neckline, lycra armholes and a front opening.

3069 A H T-shirt with back reinforcement, lycra armholes and front opening.

3069 H T-shirt with reinforcement in the back, lycra armholes.

3009 TC

T-shirt.

3069 A/B H T-shirt with back reinforcement, 4 flexible fins, lycra armholes and front opening,

3009 TC AB T-shirt.

**3009** Shaper.

3009 AB Shaper.

**3009/3041 AB**High-cut shaper, lycra armholes.