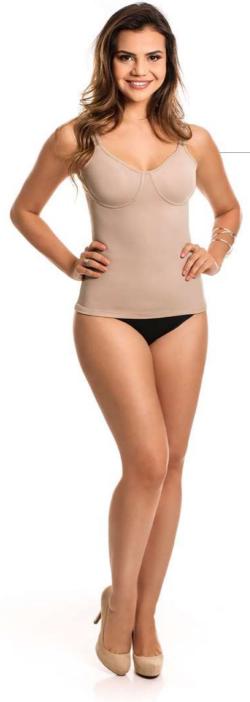

3069 F

No-bust T-Shirt with foam on the straps and reinforcement on the back.

3069 A F

No-bust T-Shirt with foam on the straps, back reinforcement and front opening.

3069 A/B F

No-bust T-shirt, with foam on the straps, reinforcement on the back, 4 flexible fins and front opening.

3376 X Customized elastic bra, preshaped bust without cutouts and without reinforcement and without reinforcement, fold-over finish.

3013 S/C X Bra with pre-shaped bust without cutouts and without reinforcement.