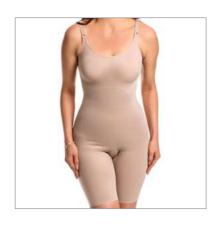

3376 X Customized elastic bra, preshaped bust without cutouts and without reinforcement and without reinforcement, fold-over finish.

3013 S/C X Bra with pre-shaped bust without cutouts and without reinforcement.

3015 J X Pre-shaped bust bra with reinforcement and no cutout, fold-over finish.

3015 X Pre-shaped bust bra with reinforcement and no cutout.

Customized elastic bra, preshaped bust without cutouts and without reinforcement and without reinforcement, fold-over finish.